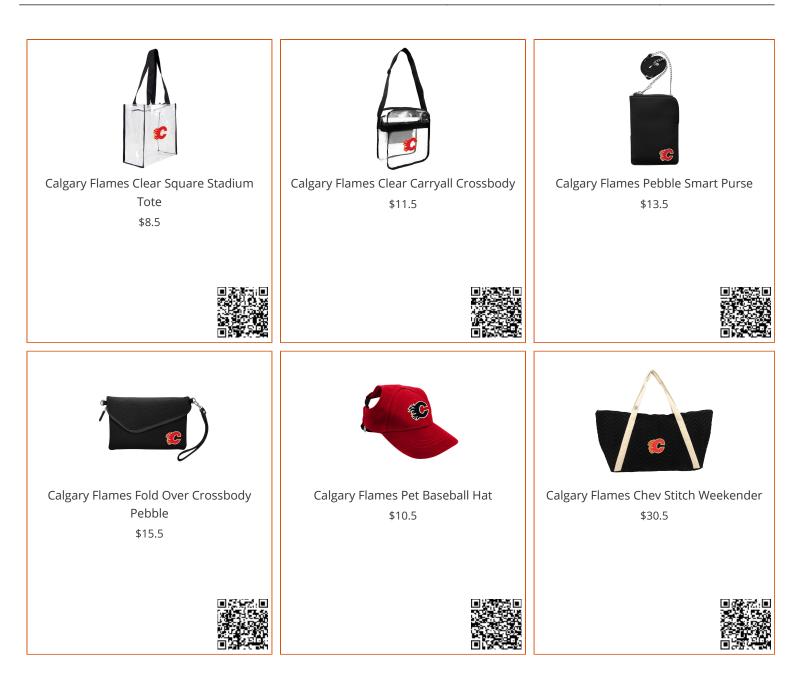

| FLAMES Image: Solid state   Calgary Flames Golf Hitting Mat NHL 20" x 17" SKU: 17003   \$24        | Calgary Flames Flashlight NHL 1.1" H x<br>0.3" W x 3.4" L SKU: 62331<br>\$4                                                                                                                                                                                                                                                                                                                                                                                                                                                                                                                                                                                                                                                                                                                                                                                                                                                                                                                                                                                                                                                                                                                                                                                                                                                                                                                                                                                                                                                                                                                                                                                                                                                                                                                                                                                                                                                                                                                                                                                                                                    | Calgary Flames Embossed Color   Emblem NHL Exterior Auto Accessory -   Aluminum Color SKU: 60480   \$6 |
|----------------------------------------------------------------------------------------------------|----------------------------------------------------------------------------------------------------------------------------------------------------------------------------------------------------------------------------------------------------------------------------------------------------------------------------------------------------------------------------------------------------------------------------------------------------------------------------------------------------------------------------------------------------------------------------------------------------------------------------------------------------------------------------------------------------------------------------------------------------------------------------------------------------------------------------------------------------------------------------------------------------------------------------------------------------------------------------------------------------------------------------------------------------------------------------------------------------------------------------------------------------------------------------------------------------------------------------------------------------------------------------------------------------------------------------------------------------------------------------------------------------------------------------------------------------------------------------------------------------------------------------------------------------------------------------------------------------------------------------------------------------------------------------------------------------------------------------------------------------------------------------------------------------------------------------------------------------------------------------------------------------------------------------------------------------------------------------------------------------------------------------------------------------------------------------------------------------------------|--------------------------------------------------------------------------------------------------------|
|                                                                                                    |                                                                                                                                                                                                                                                                                                                                                                                                                                                                                                                                                                                                                                                                                                                                                                                                                                                                                                                                                                                                                                                                                                                                                                                                                                                                                                                                                                                                                                                                                                                                                                                                                                                                                                                                                                                                                                                                                                                                                                                                                                                                                                                |                                                                                                        |
| Calgary Flames Drink Mat NHL 3.25in. x<br>24in. SKU: 17004<br>\$11.5                               | For the second | Calgary Flames Crumb Rubber Door Mat   NHL Outdoor Door Mat - 18" x 30" SKU:   21265   \$14            |
|                                                                                                    |                                                                                                                                                                                                                                                                                                                                                                                                                                                                                                                                                                                                                                                                                                                                                                                                                                                                                                                                                                                                                                                                                                                                                                                                                                                                                                                                                                                                                                                                                                                                                                                                                                                                                                                                                                                                                                                                                                                                                                                                                                                                                                                | in signal<br>Alternational<br>Alternational                                                            |
| Calgary Flames Color Emblem NHLExterior Auto Accessory - Color Emblem -<br>2" x 3.2" SKU: 22760\$6 | Calgary Flames Chrome Emblem NHL   Exterior Auto Accessory - Chrome   Emblem - 2" x 3.2" SKU: 16999   \$0                                                                                                                                                                                                                                                                                                                                                                                                                                                                                                                                                                                                                                                                                                                                                                                                                                                                                                                                                                                                                                                                                                                                                                                                                                                                                                                                                                                                                                                                                                                                                                                                                                                                                                                                                                                                                                                                                                                                                                                                      | Calgary Flames Cargo Mat NHL Auto   Floor Mat - 31" x 31" SKU: 10968   \$42                            |
| Copyright by Anatolia Wholesale - All Rights                                                       | 5<br>5                                                                                                                                                                                                                                                                                                                                                                                                                                                                                                                                                                                                                                                                                                                                                                                                                                                                                                                                                                                                                                                                                                                                                                                                                                                                                                                                                                                                                                                                                                                                                                                                                                                                                                                                                                                                                                                                                                                                                                                                                                                                                                         |                                                                                                        |