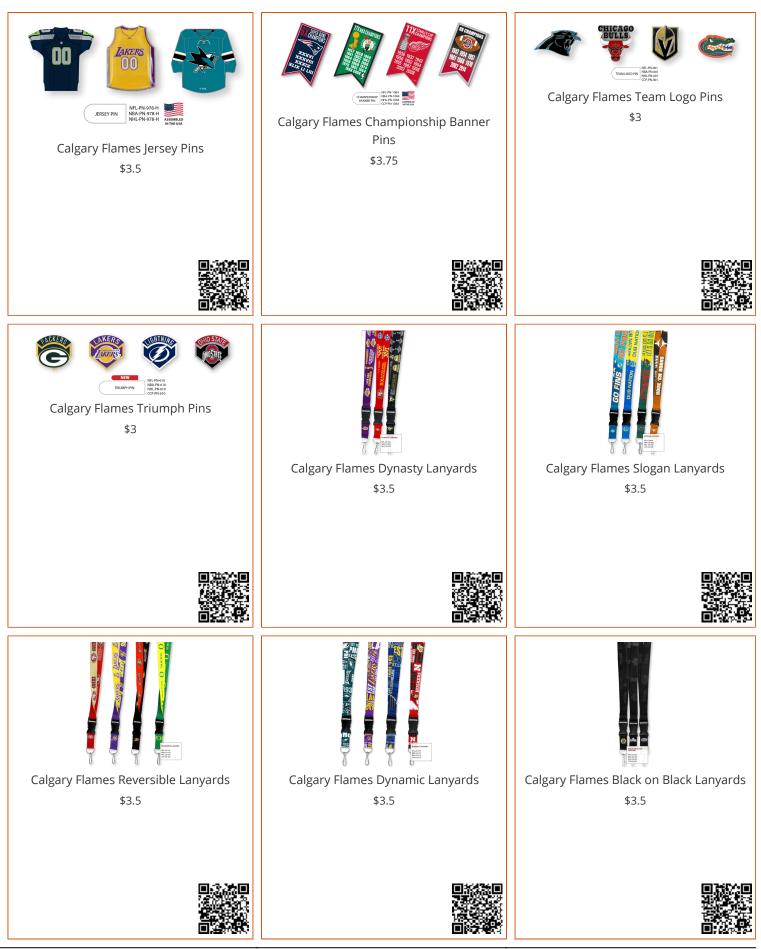

| FLAMES Image: Solid state   Calgary Flames Golf Hitting Mat NHL 20" x 17" SKU: 17003   \$24        | Calgary Flames Flashlight NHL 1.1" H x<br>0.3" W x 3.4" L SKU: 62331<br>\$4                                                                                                                                                                                                                                                                                                                                                                                                                                                                                                                                                                                                                                                                                                                                                                                                                                                                                                                                                                                                                                                                                                                                                                                                                                                                                                                                                                                                                                                                                                                                                                                                                                                                                                                                                                                                                                                                                                                                                                                                                                    | Calgary Flames Embossed Color   Emblem NHL Exterior Auto Accessory -   Aluminum Color SKU: 60480   \$6 |
|----------------------------------------------------------------------------------------------------|----------------------------------------------------------------------------------------------------------------------------------------------------------------------------------------------------------------------------------------------------------------------------------------------------------------------------------------------------------------------------------------------------------------------------------------------------------------------------------------------------------------------------------------------------------------------------------------------------------------------------------------------------------------------------------------------------------------------------------------------------------------------------------------------------------------------------------------------------------------------------------------------------------------------------------------------------------------------------------------------------------------------------------------------------------------------------------------------------------------------------------------------------------------------------------------------------------------------------------------------------------------------------------------------------------------------------------------------------------------------------------------------------------------------------------------------------------------------------------------------------------------------------------------------------------------------------------------------------------------------------------------------------------------------------------------------------------------------------------------------------------------------------------------------------------------------------------------------------------------------------------------------------------------------------------------------------------------------------------------------------------------------------------------------------------------------------------------------------------------|--------------------------------------------------------------------------------------------------------|
|                                                                                                    |                                                                                                                                                                                                                                                                                                                                                                                                                                                                                                                                                                                                                                                                                                                                                                                                                                                                                                                                                                                                                                                                                                                                                                                                                                                                                                                                                                                                                                                                                                                                                                                                                                                                                                                                                                                                                                                                                                                                                                                                                                                                                                                |                                                                                                        |
| Calgary Flames Drink Mat NHL 3.25in. x<br>24in. SKU: 17004<br>\$11.5                               | For the second | Calgary Flames Crumb Rubber Door Mat   NHL Outdoor Door Mat - 18" x 30" SKU:   21265   \$14            |
|                                                                                                    |                                                                                                                                                                                                                                                                                                                                                                                                                                                                                                                                                                                                                                                                                                                                                                                                                                                                                                                                                                                                                                                                                                                                                                                                                                                                                                                                                                                                                                                                                                                                                                                                                                                                                                                                                                                                                                                                                                                                                                                                                                                                                                                | in signal<br>Alternational<br>Alternational                                                            |
| Calgary Flames Color Emblem NHLExterior Auto Accessory - Color Emblem -<br>2" x 3.2" SKU: 22760\$6 | Calgary Flames Chrome Emblem NHL   Exterior Auto Accessory - Chrome   Emblem - 2" x 3.2" SKU: 16999   \$0                                                                                                                                                                                                                                                                                                                                                                                                                                                                                                                                                                                                                                                                                                                                                                                                                                                                                                                                                                                                                                                                                                                                                                                                                                                                                                                                                                                                                                                                                                                                                                                                                                                                                                                                                                                                                                                                                                                                                                                                      | Calgary Flames Cargo Mat NHL Auto   Floor Mat - 31" x 31" SKU: 10968   \$42                            |
| Copyright by Anatolia Wholesale - All Rights                                                       | 5<br>5                                                                                                                                                                                                                                                                                                                                                                                                                                                                                                                                                                                                                                                                                                                                                                                                                                                                                                                                                                                                                                                                                                                                                                                                                                                                                                                                                                                                                                                                                                                                                                                                                                                                                                                                                                                                                                                                                                                                                                                                                                                                                                         |                                                                                                        |