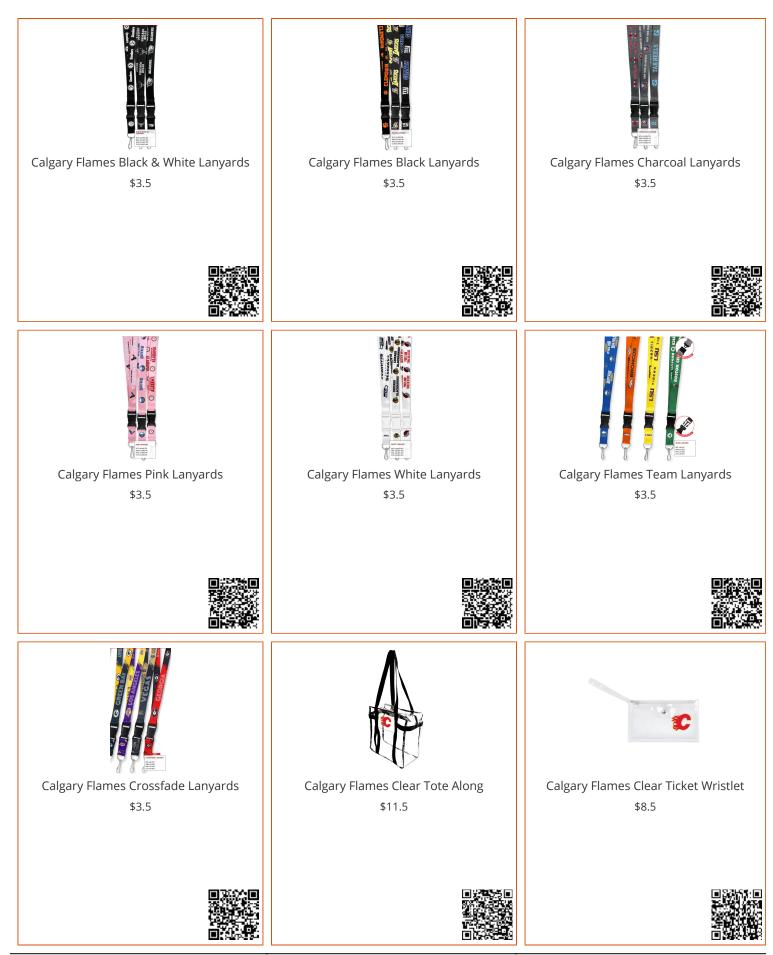

| FLAMES Image: Solid state   Calgary Flames Golf Hitting Mat NHL 20" x 17" SKU: 17003   \$24        | Calgary Flames Flashlight NHL 1.1" H x<br>0.3" W x 3.4" L SKU: 62331<br>\$4                                                                                                                                                                                                                                                                                                                                                                                                                                                                                                                                                                                                                                                                                                                                                                                                                                                                                                                                                                                                                                                                                                                                                                                                                                                                                                                                                                                                                                                                                                                                                                                                                                                                                                                                                                                                                                                                                                                                                                                                                                    | Calgary Flames Embossed Color   Emblem NHL Exterior Auto Accessory -   Aluminum Color SKU: 60480   \$6 |
|----------------------------------------------------------------------------------------------------|----------------------------------------------------------------------------------------------------------------------------------------------------------------------------------------------------------------------------------------------------------------------------------------------------------------------------------------------------------------------------------------------------------------------------------------------------------------------------------------------------------------------------------------------------------------------------------------------------------------------------------------------------------------------------------------------------------------------------------------------------------------------------------------------------------------------------------------------------------------------------------------------------------------------------------------------------------------------------------------------------------------------------------------------------------------------------------------------------------------------------------------------------------------------------------------------------------------------------------------------------------------------------------------------------------------------------------------------------------------------------------------------------------------------------------------------------------------------------------------------------------------------------------------------------------------------------------------------------------------------------------------------------------------------------------------------------------------------------------------------------------------------------------------------------------------------------------------------------------------------------------------------------------------------------------------------------------------------------------------------------------------------------------------------------------------------------------------------------------------|--------------------------------------------------------------------------------------------------------|
|                                                                                                    |                                                                                                                                                                                                                                                                                                                                                                                                                                                                                                                                                                                                                                                                                                                                                                                                                                                                                                                                                                                                                                                                                                                                                                                                                                                                                                                                                                                                                                                                                                                                                                                                                                                                                                                                                                                                                                                                                                                                                                                                                                                                                                                |                                                                                                        |
| Calgary Flames Drink Mat NHL 3.25in. x<br>24in. SKU: 17004<br>\$11.5                               | For the second | Calgary Flames Crumb Rubber Door Mat   NHL Outdoor Door Mat - 18" x 30" SKU:   21265   \$14            |
|                                                                                                    |                                                                                                                                                                                                                                                                                                                                                                                                                                                                                                                                                                                                                                                                                                                                                                                                                                                                                                                                                                                                                                                                                                                                                                                                                                                                                                                                                                                                                                                                                                                                                                                                                                                                                                                                                                                                                                                                                                                                                                                                                                                                                                                | in signal<br>Alternational<br>Alternational                                                            |
| Calgary Flames Color Emblem NHLExterior Auto Accessory - Color Emblem -<br>2" x 3.2" SKU: 22760\$6 | Calgary Flames Chrome Emblem NHL   Exterior Auto Accessory - Chrome   Emblem - 2" x 3.2" SKU: 16999   \$0                                                                                                                                                                                                                                                                                                                                                                                                                                                                                                                                                                                                                                                                                                                                                                                                                                                                                                                                                                                                                                                                                                                                                                                                                                                                                                                                                                                                                                                                                                                                                                                                                                                                                                                                                                                                                                                                                                                                                                                                      | Calgary Flames Cargo Mat NHL Auto   Floor Mat - 31" x 31" SKU: 10968   \$42                            |
| Copyright by Anatolia Wholesale - All Rights                                                       | 5<br>5                                                                                                                                                                                                                                                                                                                                                                                                                                                                                                                                                                                                                                                                                                                                                                                                                                                                                                                                                                                                                                                                                                                                                                                                                                                                                                                                                                                                                                                                                                                                                                                                                                                                                                                                                                                                                                                                                                                                                                                                                                                                                                         |                                                                                                        |