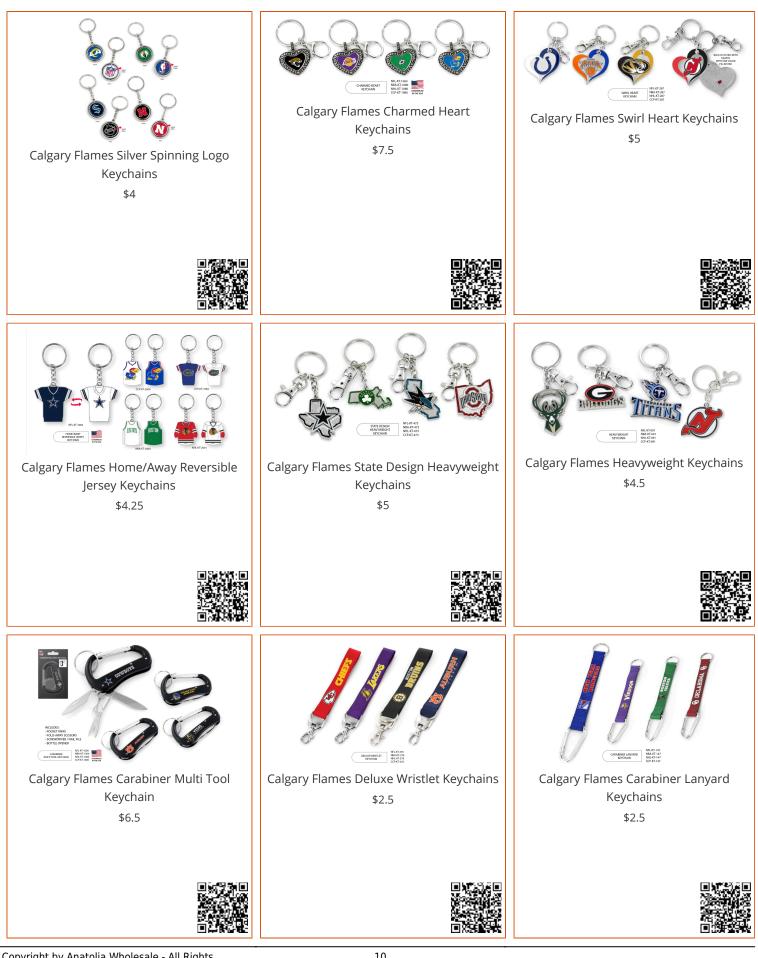

| FLAMES Image: Solid state   Calgary Flames Golf Hitting Mat NHL 20" x 17" SKU: 17003   \$24        | Calgary Flames Flashlight NHL 1.1" H x<br>0.3" W x 3.4" L SKU: 62331<br>\$4                                                                                                                                                                                                                                                                                                                                                                                                                                                                                                                                                                                                                                                                                                                                                                                                                                                                                                                                                                                                                                                                                                                                                                                                                                                                                                                                                                                                                                                                                                                                                                                                                                                                                                                                                                                                                                                                                                                                                                                                                                    | Calgary Flames Embossed Color   Emblem NHL Exterior Auto Accessory -   Aluminum Color SKU: 60480   \$6 |
|----------------------------------------------------------------------------------------------------|----------------------------------------------------------------------------------------------------------------------------------------------------------------------------------------------------------------------------------------------------------------------------------------------------------------------------------------------------------------------------------------------------------------------------------------------------------------------------------------------------------------------------------------------------------------------------------------------------------------------------------------------------------------------------------------------------------------------------------------------------------------------------------------------------------------------------------------------------------------------------------------------------------------------------------------------------------------------------------------------------------------------------------------------------------------------------------------------------------------------------------------------------------------------------------------------------------------------------------------------------------------------------------------------------------------------------------------------------------------------------------------------------------------------------------------------------------------------------------------------------------------------------------------------------------------------------------------------------------------------------------------------------------------------------------------------------------------------------------------------------------------------------------------------------------------------------------------------------------------------------------------------------------------------------------------------------------------------------------------------------------------------------------------------------------------------------------------------------------------|--------------------------------------------------------------------------------------------------------|
|                                                                                                    |                                                                                                                                                                                                                                                                                                                                                                                                                                                                                                                                                                                                                                                                                                                                                                                                                                                                                                                                                                                                                                                                                                                                                                                                                                                                                                                                                                                                                                                                                                                                                                                                                                                                                                                                                                                                                                                                                                                                                                                                                                                                                                                |                                                                                                        |
| Calgary Flames Drink Mat NHL 3.25in. x<br>24in. SKU: 17004<br>\$11.5                               | For the second | Calgary Flames Crumb Rubber Door Mat   NHL Outdoor Door Mat - 18" x 30" SKU:   21265   \$14            |
|                                                                                                    |                                                                                                                                                                                                                                                                                                                                                                                                                                                                                                                                                                                                                                                                                                                                                                                                                                                                                                                                                                                                                                                                                                                                                                                                                                                                                                                                                                                                                                                                                                                                                                                                                                                                                                                                                                                                                                                                                                                                                                                                                                                                                                                | in signal<br>Alternational<br>Alternational                                                            |
| Calgary Flames Color Emblem NHLExterior Auto Accessory - Color Emblem -<br>2" x 3.2" SKU: 22760\$6 | Calgary Flames Chrome Emblem NHL   Exterior Auto Accessory - Chrome   Emblem - 2" x 3.2" SKU: 16999   \$0                                                                                                                                                                                                                                                                                                                                                                                                                                                                                                                                                                                                                                                                                                                                                                                                                                                                                                                                                                                                                                                                                                                                                                                                                                                                                                                                                                                                                                                                                                                                                                                                                                                                                                                                                                                                                                                                                                                                                                                                      | Calgary Flames Cargo Mat NHL Auto   Floor Mat - 31" x 31" SKU: 10968   \$42                            |
| Copyright by Anatolia Wholesale - All Rights                                                       | 5<br>5                                                                                                                                                                                                                                                                                                                                                                                                                                                                                                                                                                                                                                                                                                                                                                                                                                                                                                                                                                                                                                                                                                                                                                                                                                                                                                                                                                                                                                                                                                                                                                                                                                                                                                                                                                                                                                                                                                                                                                                                                                                                                                         |                                                                                                        |