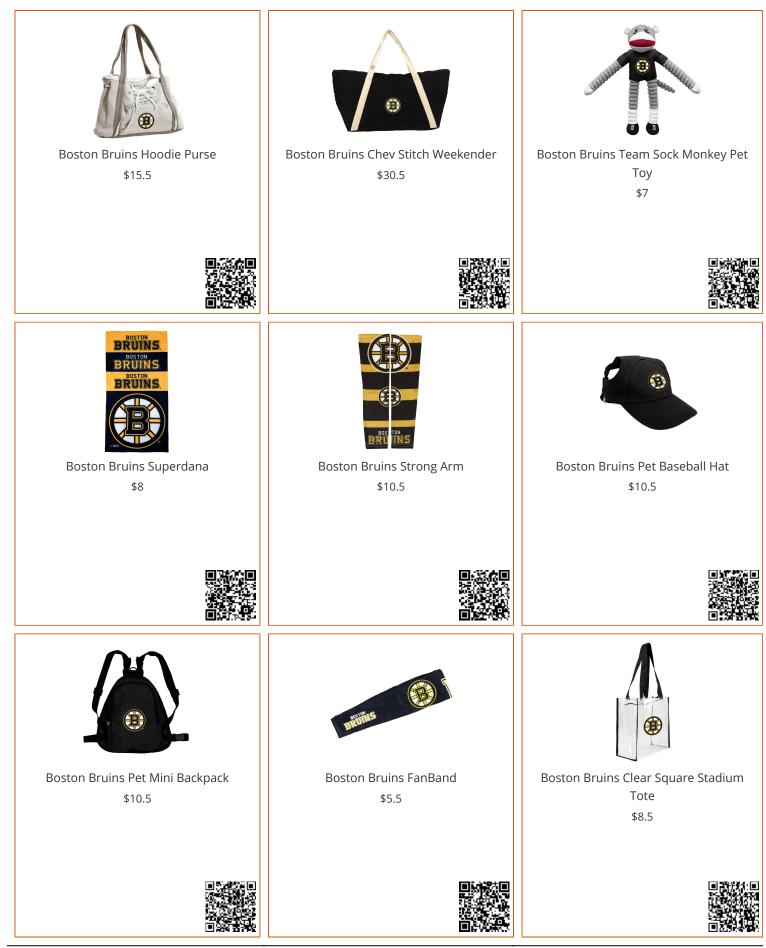

|
| Boston Bruins 3X5 High-Traffic Mat with<br>Rubber Backing NHL Commercial Mat -<br>Portrait Orientation - Indoor - 33.5" x 57"<br>\$0 | Boston Bruins 2-pc Vinyl Car Mat Set NHL<br>Auto Floor Mat - 2 piece Set - 17" x 27"<br>SKU: 10497<br>\$23.5                             | Boston Bruins 2-pc Deluxe Car Mat Set<br>NHL Auto Floor Mat - 2 piece Set - 21" x<br>27" SKU: 13856<br>\$29.5 |
| Copyright by Anatolia Wholesale - All Rights                                                                                         |                                                                                                                                          |                                                                                                               |