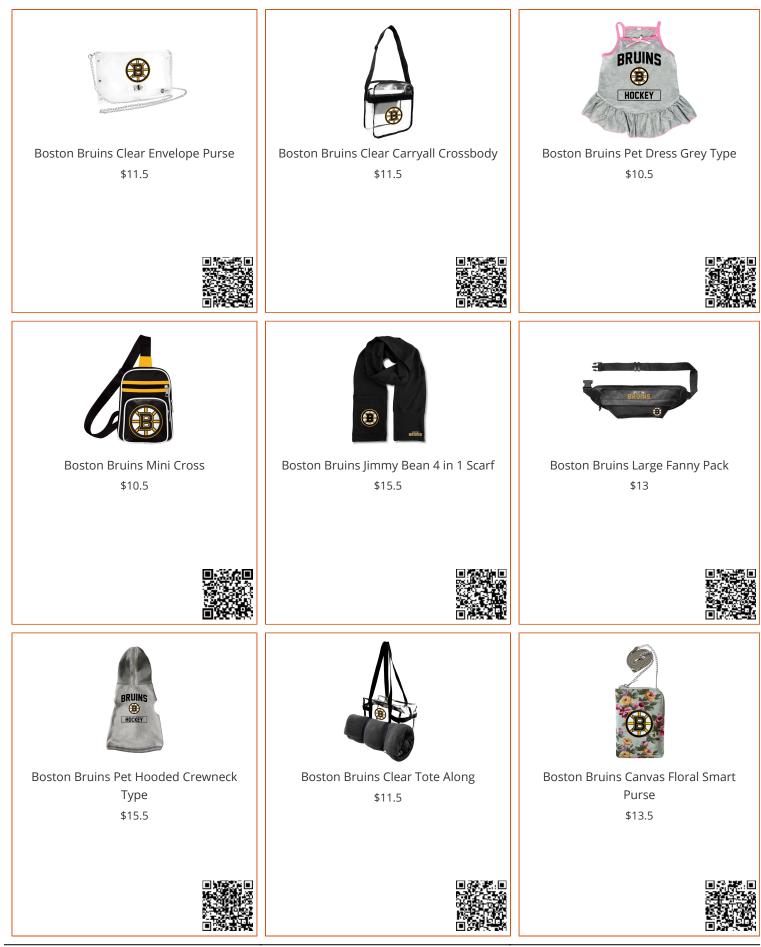

|
| Boston Bruins 3X5 High-Traffic Mat with<br>Rubber Backing NHL Commercial Mat -<br>Portrait Orientation - Indoor - 33.5" x 57"<br>\$0 | Boston Bruins 2-pc Vinyl Car Mat Set NHL<br>Auto Floor Mat - 2 piece Set - 17" x 27"<br>SKU: 10497<br>\$23.5                             | Boston Bruins 2-pc Deluxe Car Mat Set<br>NHL Auto Floor Mat - 2 piece Set - 21" x<br>27" SKU: 13856<br>\$29.5 |
| Copyright by Anatolia Wholesale - All Rights                                                                                         |                                                                                                                                          |                                                                                                               |