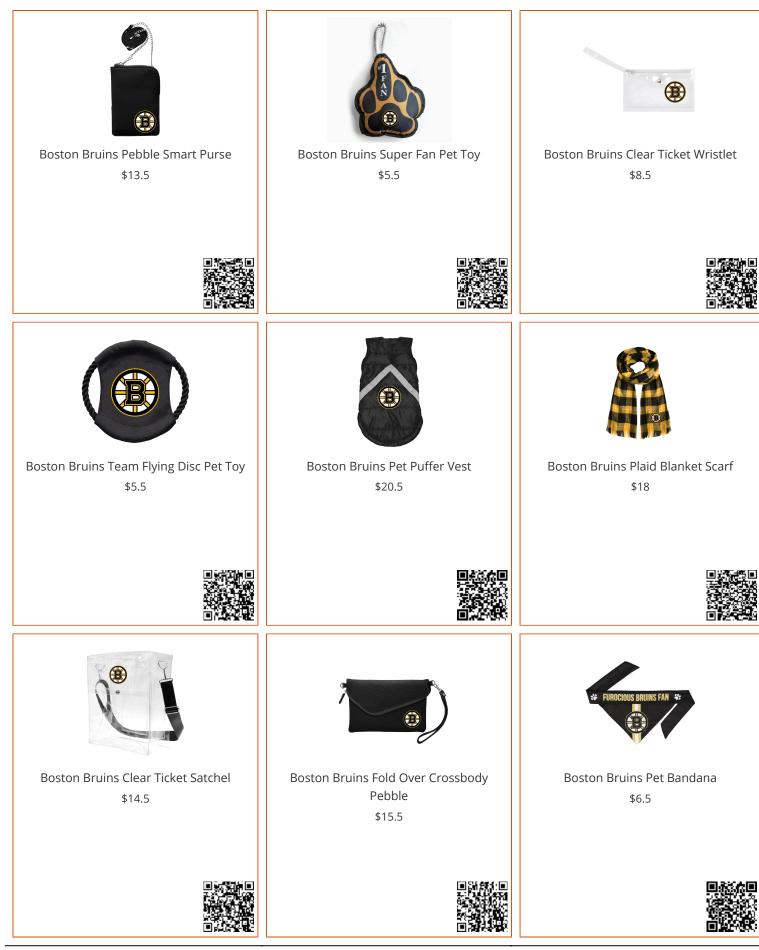

|
| Boston Bruins 3X5 High-Traffic Mat with<br>Rubber Backing NHL Commercial Mat -<br>Portrait Orientation - Indoor - 33.5" x 57"<br>\$0 | Boston Bruins 2-pc Vinyl Car Mat Set NHL<br>Auto Floor Mat - 2 piece Set - 17" x 27"<br>SKU: 10497<br>\$23.5                             | Boston Bruins 2-pc Deluxe Car Mat Set<br>NHL Auto Floor Mat - 2 piece Set - 21" x<br>27" SKU: 13856<br>\$29.5 |
| Copyright by Anatolia Wholesale - All Rights                                                                                         |                                                                                                                                          |                                                                                                               |