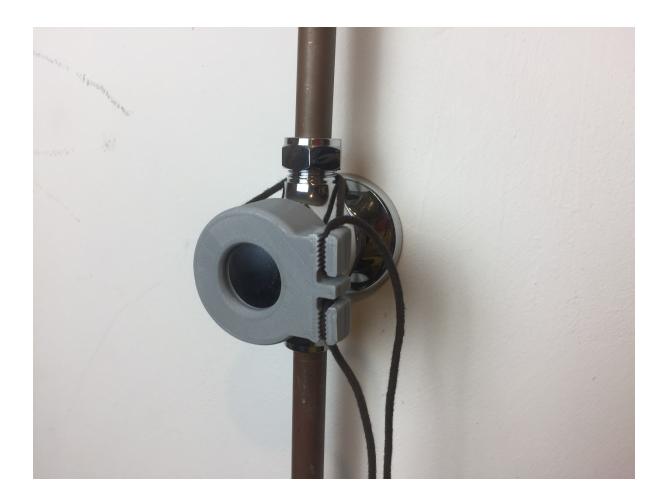

## Shower Hand instructions:

Search "Shower hand in Action" on YOUTUBE to watch the fitting video or :

- 1) Place the cup over the shower button and feed the top cord around the pipe coming out of the top of the shower button, clasp the cord in the top grip.
- 2) Feed the bottom cord around the pipe coming out of the bottom of the shower button
- 3) Push the cup in to engage the shower and at the same time clasp the bottom cord in the bottom grip.

It can take a few practise runs before you get the hang of it. If for some reason you find the clasps keep coming undone you can loop the cords behind the clasps and tie up like laces.

If you use the same shower type you can tie knots in the cord at the appropriate lengths to make the fitting process easier to repeat.