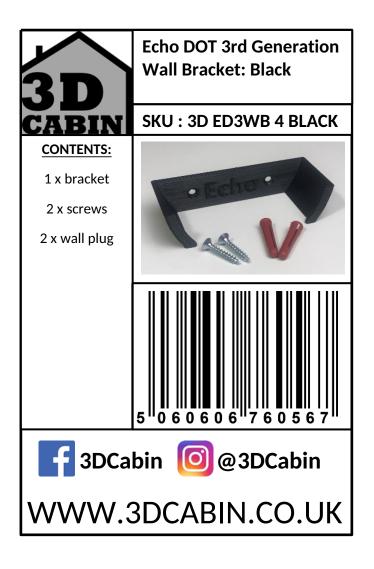

## **INSTRUCTIONS:**

- 1. Find a suitable location and check that there are no hazards in the chosen space, e.g. power cables, water pipes or anything that should not be damaged.
- 2. Hold the bracket in the location you want to install it, ensure the bracket is level.
- 3. Using a pen or pencil mark through the mounting screw holes onto the surface you want to mount to.
- 4. If mounting to a solid wall use a 6mm drill bit to make the necessary holes as marked.
- 5. Place a yellow fixing raw plug in each hole.
- 6. Line up your bracket holes with the yellow raw plugs in the wall and using the screws provided, screw the bracket to the wall, DO NOT OVER TIGHTEN.
- 7. Place your device into the wall mounted bracket.