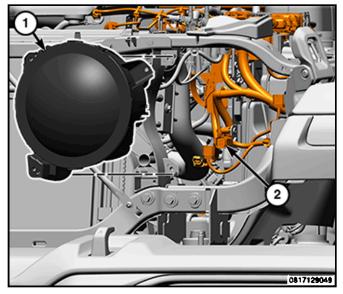

08 - Electrical / 8L - Lamps and Lighting / Lamps/Lighting - Exterior / UNIT, Headlamp / Removal and Installation

## **HEADLAMP UNIT**

## **REMOVAL AND INSTALLATION**

## REMOVAL

- 1. Disconnect and isolate the negative battery cable(s) (Refer to 08 Electrical/Battery System/Standard Procedure).
- 2. Remove the grille (Refer to 23 Body/Exterior/GRILLE/Removal and Installation).
- 3. Remove the fasteners (1).



4. Remove the headlamp unit (1) and disconnect the wire harness connectors (2).



## INSTALLATION

- 1. Position the headlamp unit for installation.
- 2. Connect the wire harness connectors (2) and install the headlamp unit (1).



- Install and securely tighten the fasteners (1).
  Install the grille <u>(Refer to 23 Body/Exterior/GRILLE/Removal and Installation)</u>.
- 5. Connect the negative battery cable(s) (Refer to 08 -Electrical/Battery System/Standard Procedure).