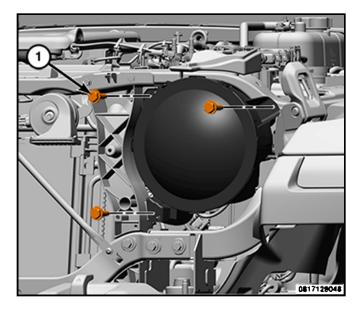

## REMOVAL

- 1. Disconnect and isolate the negative battery cable(s) (Refer to 08 Electrical/Battery System/Standard Procedure).
- 2. Remove the grille (Refer to 23 Body/Exterior/GRILLE/Removal and Installation).
- 3. Remove the fasteners (1).