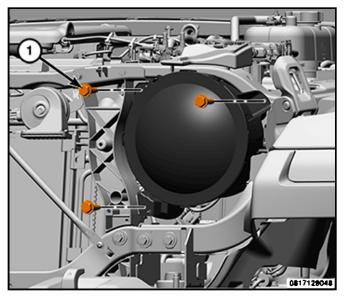

## INSTALLATION

- 1. Position the headlamp unit for installation.
- 2. Connect the wire harness connectors (2) and install the headlamp unit (1).

- Install and securely tighten the fasteners (1).
  Install the grille <u>(Refer to 23 Body/Exterior/GRILLE/Removal and Installation)</u>.
- 5. Connect the negative battery cable(s) (Refer to 08 -Electrical/Battery System/Standard Procedure).