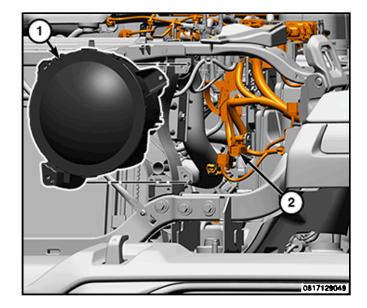

## INSTALLATION

- 1. Position the headlamp unit for installation.
- 2. Connect the wire harness connectors (2) and install the headlamp unit (1).

- Install and securely tighten the fasteners (1).
  Install the grille <u>(Refer to 23 Body/Exterior/GRILLE/Removal and Installation)</u>.
- 5. Connect the negative battery cable(s) (Refer to 08 -Electrical/Battery System/Standard Procedure).