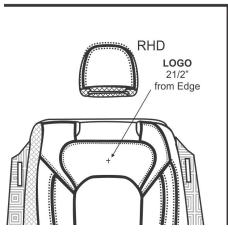

---------------------|---------|-----------------|
| Black                | Black   | 0539 Licorice   |
| Diesel Gray          | Lapis   | 1250S Lava Grey |
| Light Frost Beige    | lvory   | 3071S Safari    |
| Light Mountain Brown | Teak    | N/A             |
|                      |         |                 |

| Factory Design |  |  |
|----------------|--|--|
|                |  |  |
|                |  |  |
|                |  |  |
|                |  |  |
|                |  |  |
|                |  |  |

Black kits: Black w/ Perf Combo and contrast all stitching in Silver

LOGO



### PATTERN SCHEMATIC

AUTOMOTIVE LEATHER









#### MIXING BUSINESS WITH LEATHER SINCE 1983

## ATA SHEET

#### bags

DK KIT CROSS REF

Ramon Avelar Date Created: 04/30/2018 Revision: 2 - 05/24/2018