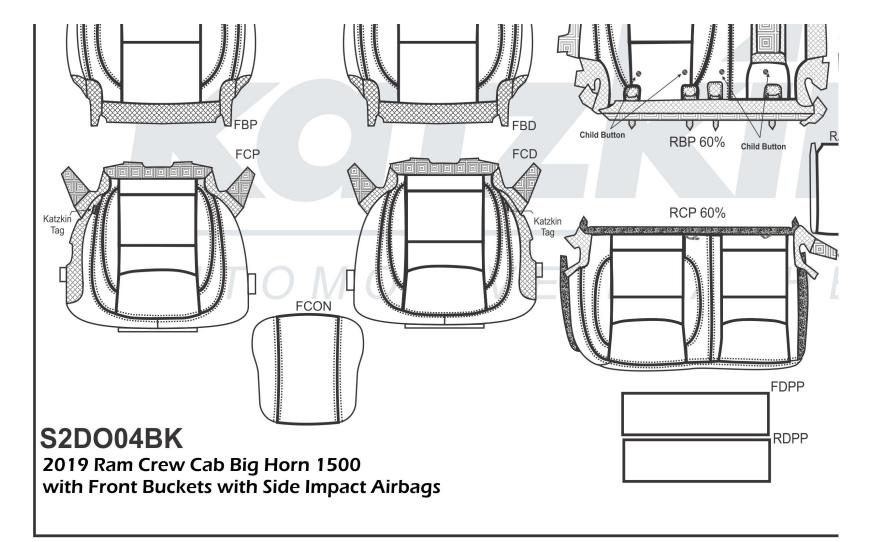

#### S2DO04BK

#### Ram Crew Cab Big Horn 1500 '19 w/ Front Buckets; w/ Side Impact Air

| Factory Color        | Katzkin | DK              |
|----------------------|---------|-----------------|
| Black                | Black   | 0539 Licorice   |
| Diesel Gray          | Lapis   | 1250S Lava Grey |
| Light Frost Beige    | lvory   | 3071S Safari    |
| Light Mountain Brown | Teak    | N/A             |
|                      |         |                 |

### PATTERN SCHEMATIC

AUTOMOTIVE LEATHER