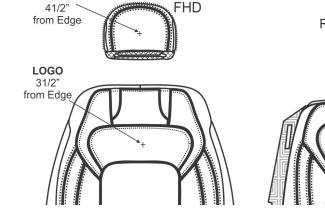

S2DO04BK

#### **AVAILABLE**

#### Ram Crew Cab Big Horn 1500 '19 w/ Front Buckets; w/ Side Impact Air

| Factory Color        | Katzkin | DK              |
|----------------------|---------|-----------------|
| Black                | Black   | 0539 Licorice   |
| Diesel Gray          | Lapis   | 1250S Lava Grey |
| Light Frost Beige    | lvory   | 3071S Safari    |
| Light Mountain Brown | Teak    | N/A             |
|                      |         |                 |

| Factory Design |  |  |
|----------------|--|--|
|                |  |  |
|                |  |  |
|                |  |  |
|                |  |  |
|                |  |  |
|                |  |  |

Black kits: Black w/ Perf Combo and contrast all stitching in Silver

LOGO



### PATTERN SCHEMATIC

AUTOMOTIVE LEATHER









#### MIXING BUSINESS WITH LEATHER SINCE 1983

## ATA SHEET

#### bags

DK KIT CROSS REF

Ramon Avelar Date Created: 04/30/2018 Revision: 2 - 05/24/2018