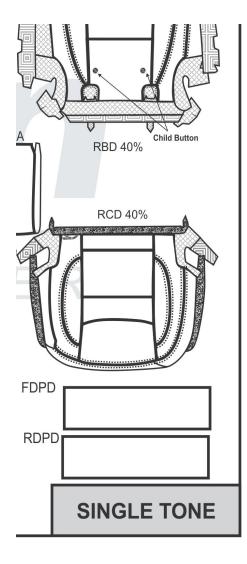

-------------------|---------|-----------------|
| Black                | Black   | 0539 Licorice   |
| Diesel Gray          | Lapis   | 1250S Lava Grey |
| Light Frost Beige    | lvory   | 3071S Safari    |
| Light Mountain Brown | Teak    | N/A             |
|                      |         |                 |

| Factory Design |  |  |
|----------------|--|--|
|                |  |  |
|                |  |  |
|                |  |  |
|                |  |  |
|                |  |  |
|                |  |  |

Black kits: Black w/ Perf Combo and contrast all stitching in Silver

LOGO



### PATTERN SCHEMATIC

AUTOMOTIVE LEATHER









#### MIXING BUSINESS WITH LEATHER SINCE 1983

## ATA SHEET

#### bags

DK KIT CROSS REF

Ramon Avelar Date Created: 04/30/2018 Revision: 2 - 05/24/2018