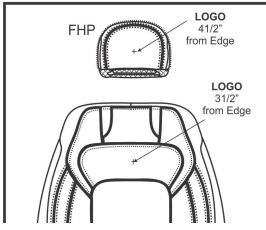

# S2DO04BK

#### **AVAILABLE**

#### Ram Crew Cab Big Horn 1500 '19 w/ Front Buckets; w/ Side Impact Air

| Factory Color        | Katzkin | DK              |
|----------------------|---------|-----------------|
| Black                | Black   | 0539 Licorice   |
| Diesel Gray          | Lapis   | 1250S Lava Grey |
| Light Frost Beige    | lvory   | 3071S Safari    |
| Light Mountain Brown | Teak    | N/A             |
|                      |         |                 |

| Factory Design |  |  |
|----------------|--|--|
|                |  |  |
|                |  |  |
|                |  |  |
|                |  |  |
|                |  |  |
|                |  |  |

Black kits: Black w/ Perf Combo and contrast all stitching in Silver

LOGO



### PATTERN SCHEMATIC

AUTOMOTIVE LEATHER









#### MIXING BUSINESS WITH LEATHER SINCE 1983

## ATA SHEET

#### bags

DK KIT CROSS REF

Ramon Avelar Date Created: 04/30/2018 Revision: 2 - 05/24/2018