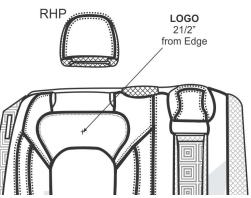

DO04BK

#### **AVAILABLE**

#### Ram Crew Cab Big Horn 1500 '19 w/ Front Buckets; w/ Side Impact Air

| Factory Color        | Katzkin | DK              |
|----------------------|---------|-----------------|
| Black                | Black   | 0539 Licorice   |
| Diesel Gray          | Lapis   | 1250S Lava Grey |
| Light Frost Beige    | lvory   | 3071S Safari    |
| Light Mountain Brown | Teak    | N/A             |
|                      |         |                 |

| Factory Design |  |  |
|----------------|--|--|
|                |  |  |
|                |  |  |
|                |  |  |
|                |  |  |
|                |  |  |
|                |  |  |

Black kits: Black w/ Perf Combo and contrast all stitching in Silver

LOGO



### PATTERN SCHEMATIC

AUTOMOTIVE LEATHER









#### MIXING BUSINESS WITH LEATHER SINCE 1983

## ATA SHEET

#### bags

DK KIT CROSS REF

Ramon Avelar Date Created: 04/30/2018 Revision: 2 - 05/24/2018