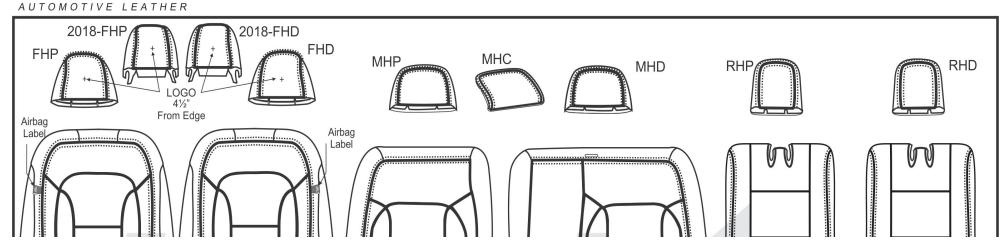

# Katzkím new Pattern Data Sheet

**PATTERN #** 

**P2F072** 

**AVAILABLE** 

#### Ford Explorer Base/XLT 3-Row '16 w/ Side Impact Airbags

| Factory Color                | Recommended Katzkin Color |
|------------------------------|---------------------------|
| Ebony                        | Black                     |
| Medium Light Camel (2016-17) | Bisque                    |
| Medium Stone (2018)          | Puddy                     |
|                              |                           |
|                              |                           |

| Other Seating Configurations |  |
|------------------------------|--|
|                              |  |
|                              |  |
|                              |  |
|                              |  |
|                              |  |