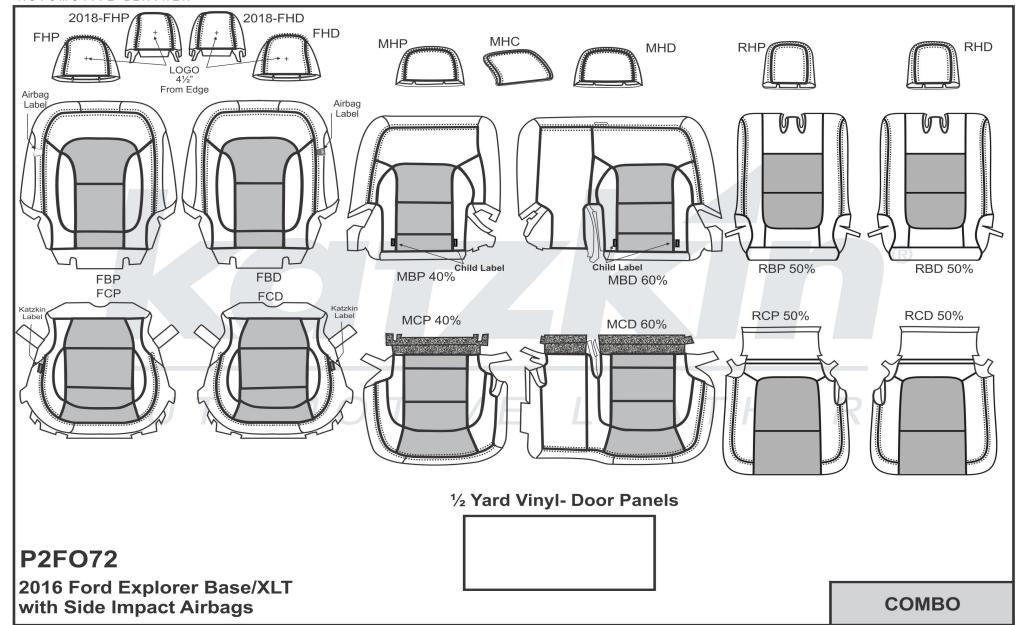

# Katzkím new Pattern Data Sheet

**PATTERN #** 

**P2F072** 

**AVAILABLE** 

#### Ford Explorer Base/XLT 3-Row '16 w/ Side Impact Airbags

| Factory Color                | Recommended Katzkin Color |
|------------------------------|---------------------------|
| Ebony                        | Black                     |
| Medium Light Camel (2016-17) | Bisque                    |
| Medium Stone (2018)          | Puddy                     |
|                              |                           |
|                              |                           |

# PATTERN SCHEMATIC

**MIXING BUSINESS WITH LEATHER SINCE 1983** 

Erick Venegas
Date Created: 06/29/2015
Revision: 3 - 03/08/2018

Erick Venegas
Date Created: 06/29/2015
Revision: 3 - 03/08/2018