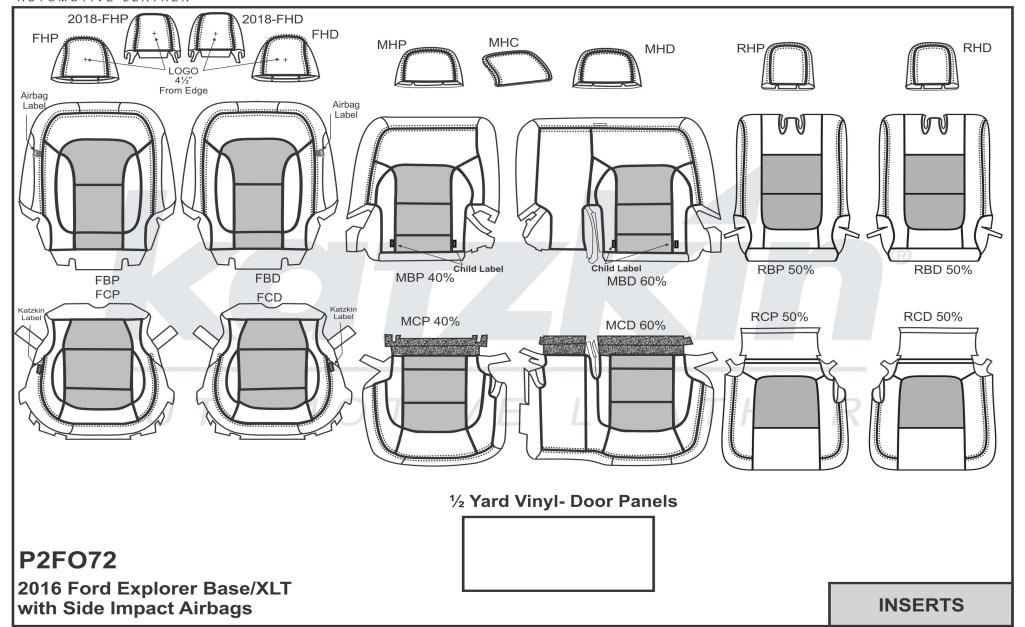

# Katzkím new Pattern Data Sheet

**PATTERN #** 

**P2F072** 

**AVAILABLE** 

#### Ford Explorer Base/XLT 3-Row '16 w/ Side Impact Airbags

| Factory Color                | Recommended Katzkin Color |
|------------------------------|---------------------------|
| Ebony                        | Black                     |
| Medium Light Camel (2016-17) | Bisque                    |
| Medium Stone (2018)          | Puddy                     |
|                              |                           |
|                              |                           |

# PATTERN SCHEMATIC

**MIXING BUSINESS WITH LEATHER SINCE 1983** 

Erick Venegas
Date Created: 06/29/2015
Revision: 3 - 03/08/2018

Erick Venegas
Date Created: 06/29/2015
Revision: 3 - 03/08/2018