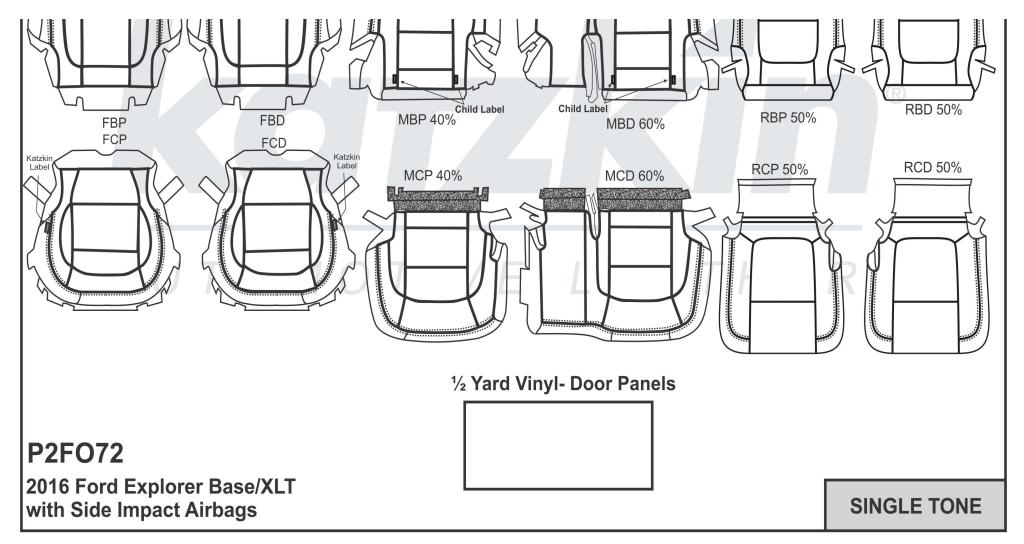

# Katzkím new Pattern Data Sheet

**PATTERN #** 

**P2F072** 

**AVAILABLE** 

#### Ford Explorer Base/XLT 3-Row '16 w/ Side Impact Airbags

| Factory Color                | Recommended Katzkin Color |
|------------------------------|---------------------------|
| Ebony                        | Black                     |
| Medium Light Camel (2016-17) | Bisque                    |
| Medium Stone (2018)          | Puddy                     |
|                              |                           |
|                              |                           |

| Other Seating Configurations |  |
|------------------------------|--|
|                              |  |
|                              |  |
|                              |  |
|                              |  |
|                              |  |