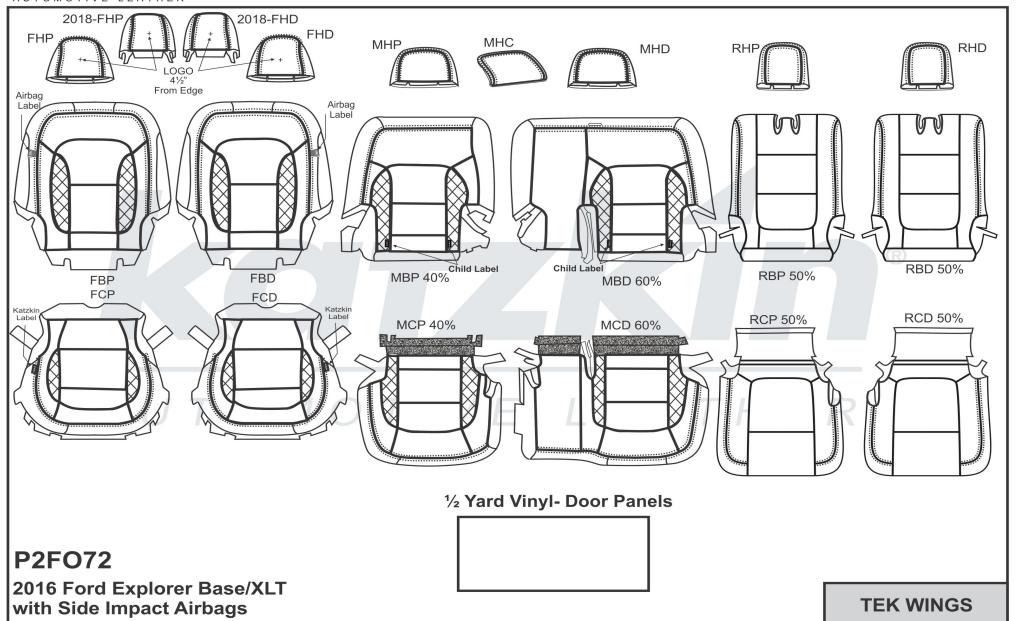

# Katzkím new Pattern Data Sheet

**PATTERN #** 

**P2F072** 

**AVAILABLE** 

#### Ford Explorer Base/XLT 3-Row '16 w/ Side Impact Airbags

| Factory Color                | Recommended Katzkin Color |
|------------------------------|---------------------------|
| Ebony                        | Black                     |
| Medium Light Camel (2016-17) | Bisque                    |
| Medium Stone (2018)          | Puddy                     |
|                              |                           |
|                              |                           |

# PATTERN SCHEMATIC

**MIXING BUSINESS WITH LEATHER SINCE 1983** 

Erick Venegas
Date Created: 06/29/2015
Revision: 3 - 03/08/2018

Erick Venegas
Date Created: 06/29/2015
Revision: 3 - 03/08/2018