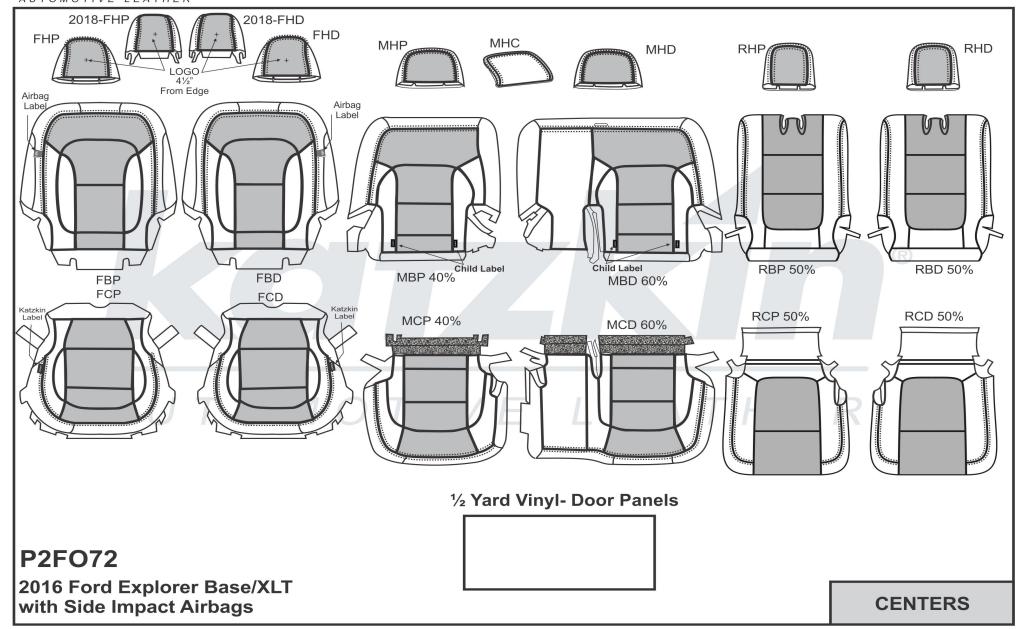

# Katzkím new Pattern Data Sheet

**PATTERN #** 

**P2F072** 

**AVAILABLE** 

#### Ford Explorer Base/XLT 3-Row '16 w/ Side Impact Airbags

| Factory Color                | Recommended Katzkin Color |
|------------------------------|---------------------------|
| Ebony                        | Black                     |
| Medium Light Camel (2016-17) | Bisque                    |
| Medium Stone (2018)          | Puddy                     |
|                              |                           |
|                              |                           |

| Other Seating Configurations |  |
|------------------------------|--|
|                              |  |
|                              |  |
|                              |  |
|                              |  |
|                              |  |