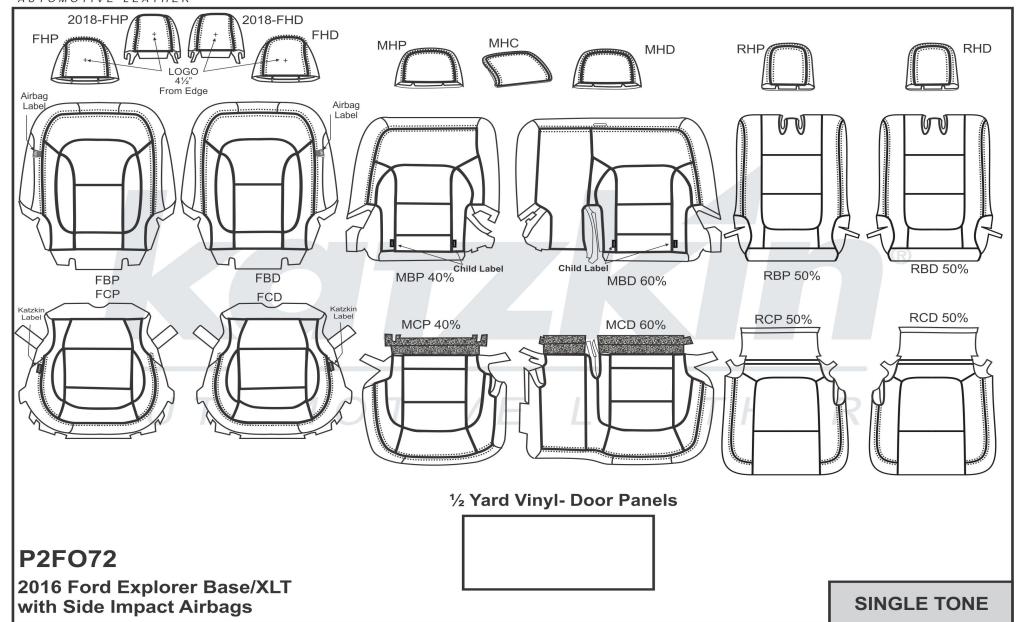

# Katzkím new Pattern Data Sheet

**PATTERN #** 

**P2F072** 

**AVAILABLE** 

#### Ford Explorer Base/XLT 3-Row '16 w/ Side Impact Airbags

| Factory Color                | Recommended Katzkin Color |
|------------------------------|---------------------------|
| Ebony                        | Black                     |
| Medium Light Camel (2016-17) | Bisque                    |
| Medium Stone (2018)          | Puddy                     |
|                              |                           |
|                              |                           |

| Other Seating Configurations |  |
|------------------------------|--|
|                              |  |
|                              |  |
|                              |  |
|                              |  |
|                              |  |