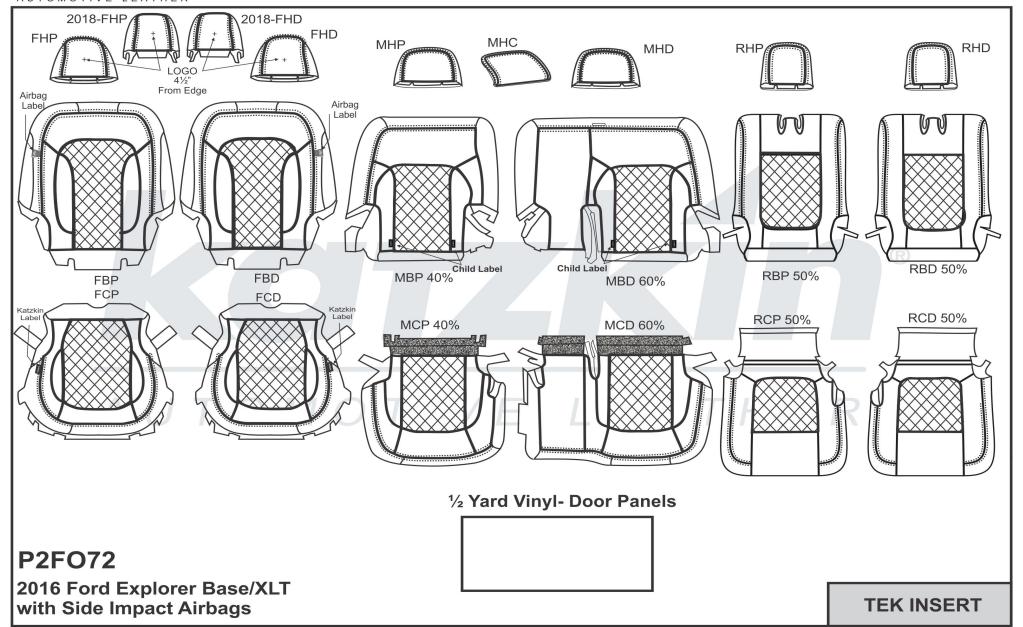

# Katzkím new Pattern Data Sheet

**PATTERN #** 

**P2F072** 

**AVAILABLE** 

#### Ford Explorer Base/XLT 3-Row '16 w/ Side Impact Airbags

| Factory Color                | Recommended Katzkin Color |
|------------------------------|---------------------------|
| Ebony                        | Black                     |
| Medium Light Camel (2016-17) | Bisque                    |
| Medium Stone (2018)          | Puddy                     |
|                              |                           |
|                              |                           |

# PATTERN SCHEMATIC

**MIXING BUSINESS WITH LEATHER SINCE 1983** 

Erick Venegas
Date Created: 06/29/2015
Revision: 3 - 03/08/2018

Erick Venegas
Date Created: 06/29/2015
Revision: 3 - 03/08/2018