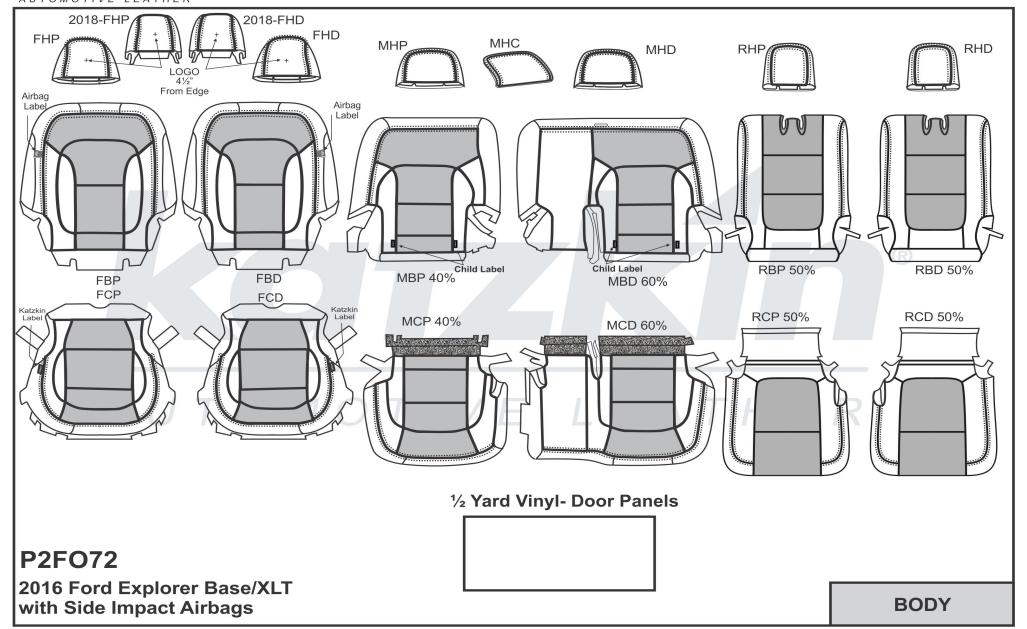

# Katzkím new Pattern Data Sheet

**PATTERN #** 

**P2F072** 

**AVAILABLE** 

#### Ford Explorer Base/XLT 3-Row '16 w/ Side Impact Airbags

| Factory Color                | Recommended Katzkin Color |
|------------------------------|---------------------------|
| Ebony                        | Black                     |
| Medium Light Camel (2016-17) | Bisque                    |
| Medium Stone (2018)          | Puddy                     |
|                              |                           |
|                              |                           |

# PATTERN SCHEMATIC

**MIXING BUSINESS WITH LEATHER SINCE 1983** 

Erick Venegas
Date Created: 06/29/2015
Revision: 3 - 03/08/2018

Erick Venegas
Date Created: 06/29/2015
Revision: 3 - 03/08/2018