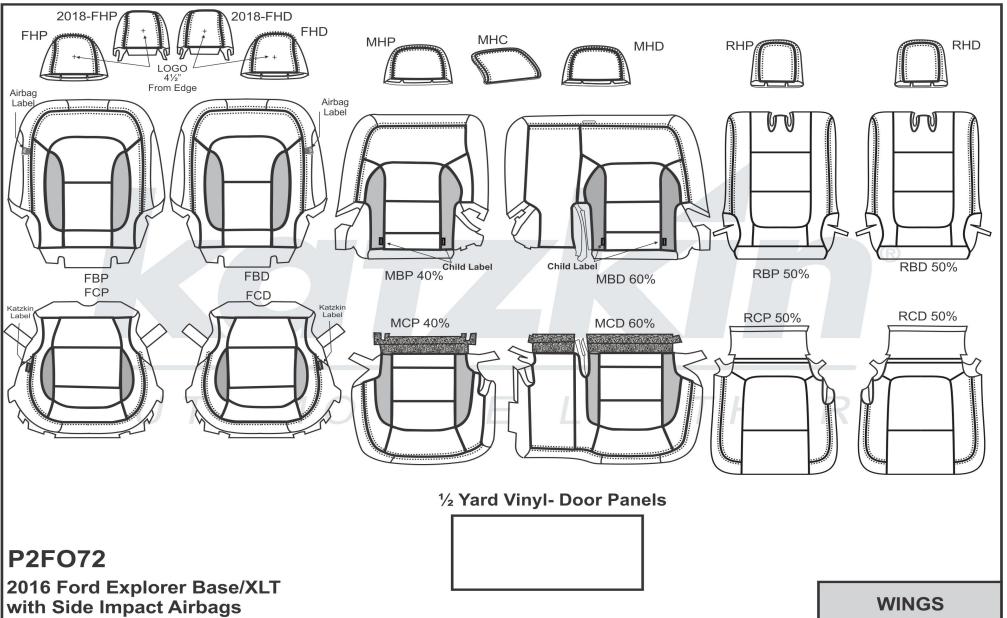

# Katzkím new Pattern Data Sheet

**PATTERN #** 

**P2F072** 

**AVAILABLE** 

#### Ford Explorer Base/XLT 3-Row '16 w/ Side Impact Airbags

| Factory Color                | Recommended Katzkin Color |
|------------------------------|---------------------------|
| Ebony                        | Black                     |
| Medium Light Camel (2016-17) | Bisque                    |
| Medium Stone (2018)          | Puddy                     |
|                              |                           |
|                              |                           |

# PATTERN SCHEMATIC

**MIXING BUSINESS WITH LEATHER SINCE 1983** 

Erick Venegas
Date Created: 06/29/2015
Revision: 3 - 03/08/2018

Erick Venegas
Date Created: 06/29/2015
Revision: 3 - 03/08/2018