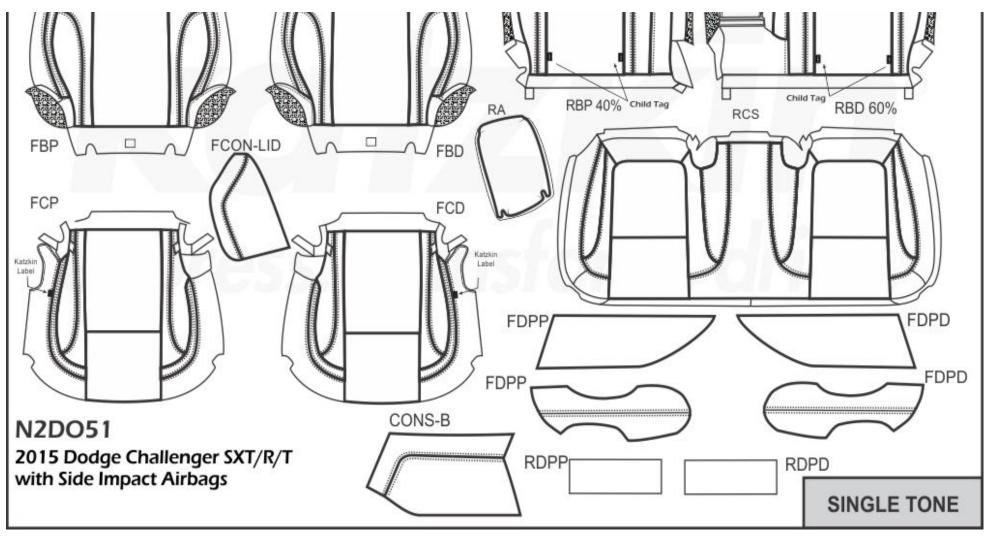

# PATTERN SCHEMATIC

Ramon Avelar Date Created: 09/19/2014 Revision: 1 - 11/03/2014

express. transform. drive."