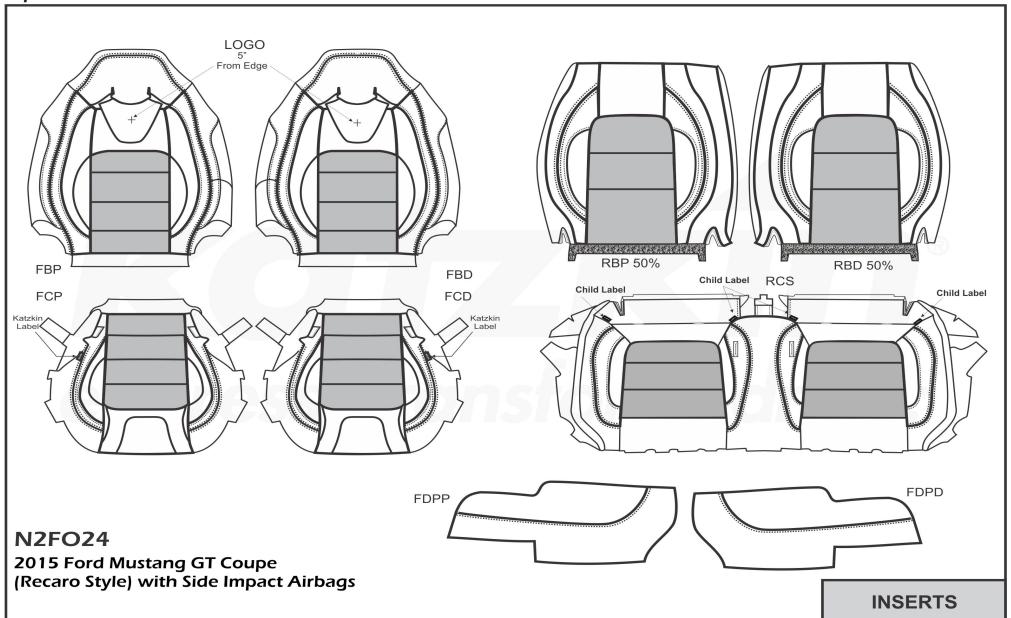

### PATTERN SCHEMATIC

**MIXING BUSINESS WITH LEATHER SINCE 1983** 

Ramon Avelar
Date Created: 01/19/2015
Revision: 1 - 06/07/2016

Revision: 1 - 06/07/2016 LOGO 5" From Edge **RBP 50% RBD 50%** FBP **FBD** Child Label RCS Child Label FCP FCD Child Label Katzkin Label Katzkin Label FDPD **FDPP N2FO24** 2015 Ford Mustang GT Coupe (Recaro Style) with Side Impact Airbags **SINGLE TONE** 