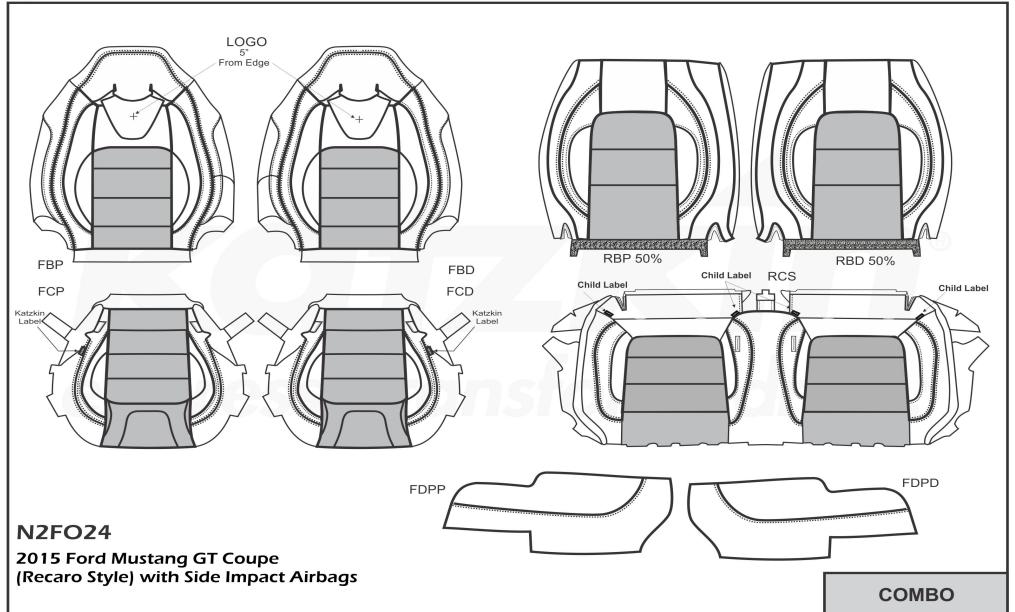

### PATTERN SCHEMATIC

**MIXING BUSINESS WITH LEATHER SINCE 1983** 

Ramon Avelar
Date Created: 01/19/2015
Revision: 1 - 06/07/2016

Revision: 1 - 06/07/2016 LOGO 5" From Edge **RBP 50% RBD 50%** FBP **FBD** Child Label RCS Child Label FCP FCD Child Label Katzkin Label Katzkin Label FDPD **FDPP N2FO24** 2015 Ford Mustang GT Coupe (Recaro Style) with Side Impact Airbags **SINGLE TONE** 