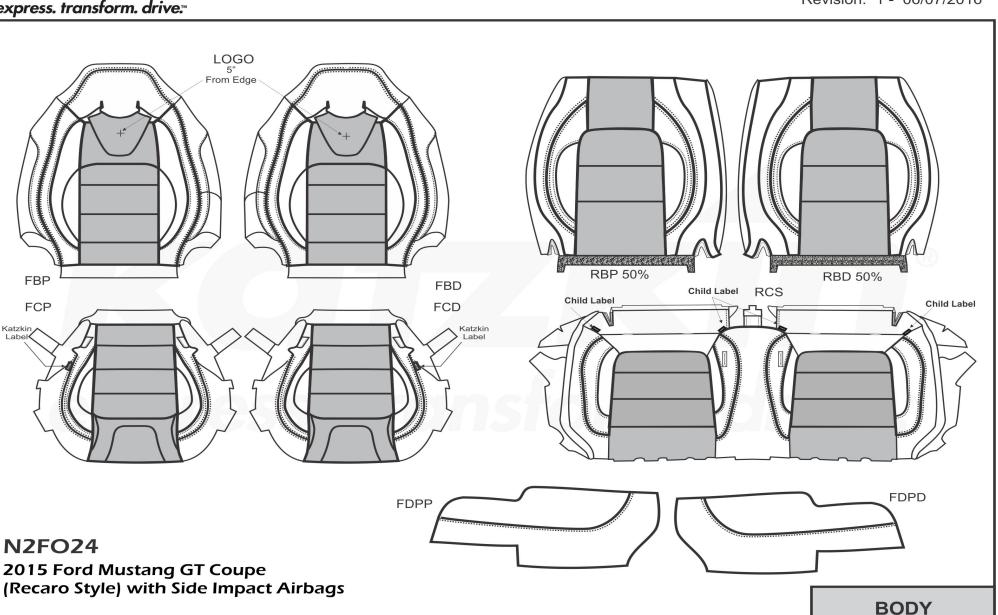

### PATTERN SCHEMATIC

**MIXING BUSINESS WITH LEATHER SINCE 1983** 

Ramon Avelar
Date Created: 01/19/2015
Revision: 1 - 06/07/2016

Revision: 1 - 06/07/2016 LOGO 5" From Edge **RBP 50% RBD 50%** FBP **FBD** Child Label RCS Child Label FCP FCD Child Label Katzkin Label Katzkin Label FDPD **FDPP N2FO24** 2015 Ford Mustang GT Coupe (Recaro Style) with Side Impact Airbags **SINGLE TONE** 