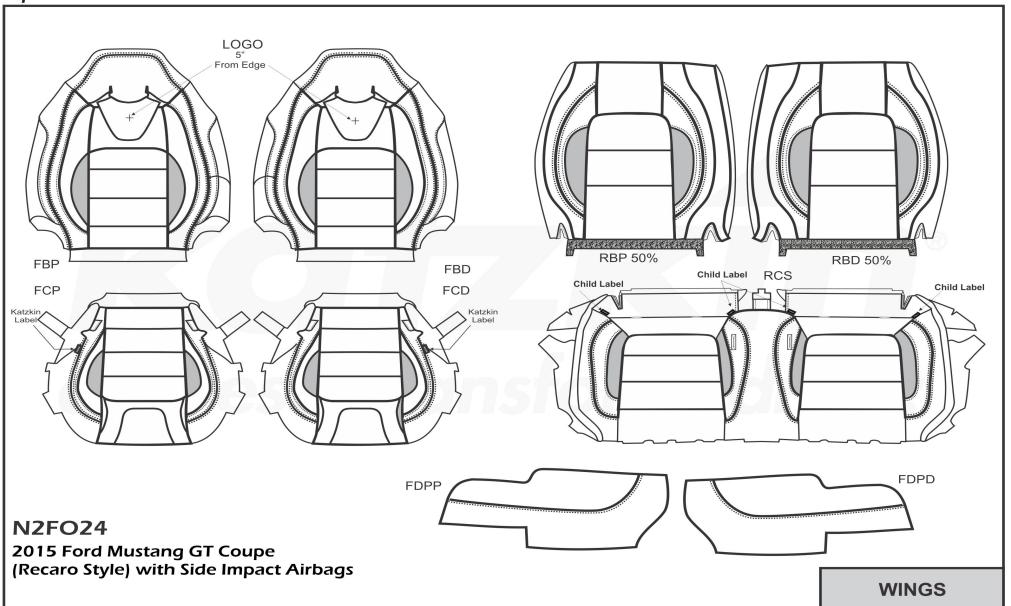

### PATTERN SCHEMATIC

**MIXING BUSINESS WITH LEATHER SINCE 1983** 

Ramon Avelar
Date Created: 01/19/2015
Revision: 1 - 06/07/2016

Revision: 1 - 06/07/2016 LOGO 5" From Edge **RBP 50% RBD 50%** FBP **FBD** Child Label RCS Child Label FCP FCD Child Label Katzkin Label Katzkin Label FDPD **FDPP N2FO24** 2015 Ford Mustang GT Coupe (Recaro Style) with Side Impact Airbags **SINGLE TONE** 