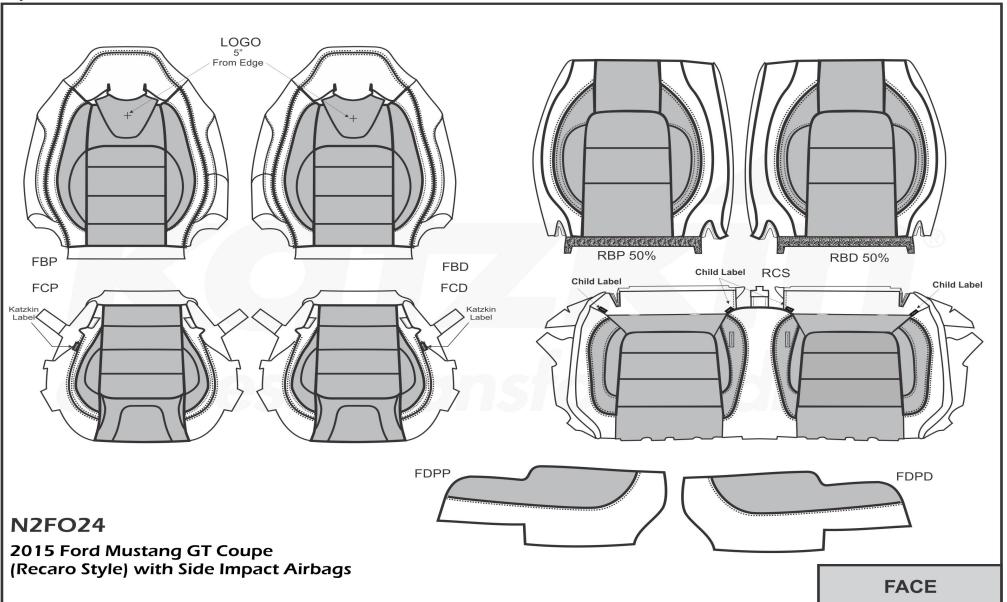

### PATTERN SCHEMATIC

**MIXING BUSINESS WITH LEATHER SINCE 1983** 

Ramon Avelar
Date Created: 01/19/2015
Revision: 1 - 06/07/2016

Revision: 1 - 06/07/2016 LOGO 5" From Edge **RBP 50% RBD 50%** FBP **FBD** Child Label RCS Child Label FCP FCD Child Label Katzkin Label Katzkin Label FDPD **FDPP N2FO24** 2015 Ford Mustang GT Coupe (Recaro Style) with Side Impact Airbags **SINGLE TONE** 