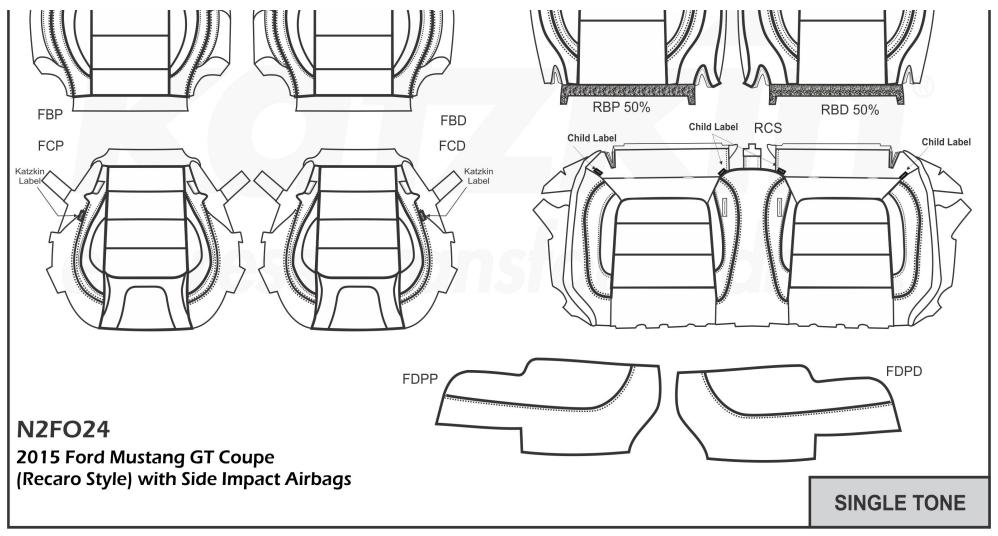

### PATTERN SCHEMATIC

**MIXING BUSINESS WITH LEATHER SINCE 1983** 

Ramon Avelar
Date Created: 01/19/2015
Revision: 1 - 06/07/2016

Revision: 1 - 06/07/2016 LOGO 5" From Edge **RBP 50% RBD 50%** FBP **FBD** Child Label RCS Child Label FCP FCD Child Label Katzkin Label Katzkin Label FDPD **FDPP N2FO24** 2015 Ford Mustang GT Coupe (Recaro Style) with Side Impact Airbags **SINGLE TONE** 