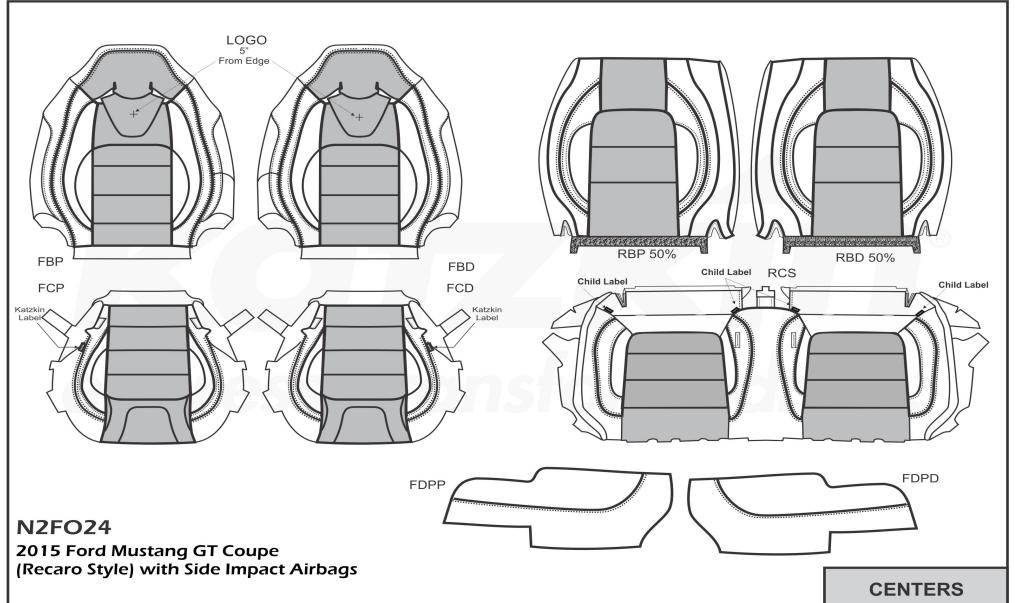

### PATTERN SCHEMATIC

**MIXING BUSINESS WITH LEATHER SINCE 1983** 

Ramon Avelar
Date Created: 01/19/2015
Revision: 1 - 06/07/2016

Revision: 1 - 06/07/2016 LOGO 5" From Edge **RBP 50% RBD 50%** FBP **FBD** Child Label RCS Child Label FCP FCD Child Label Katzkin Label Katzkin Label FDPD **FDPP N2FO24** 2015 Ford Mustang GT Coupe (Recaro Style) with Side Impact Airbags **SINGLE TONE** 