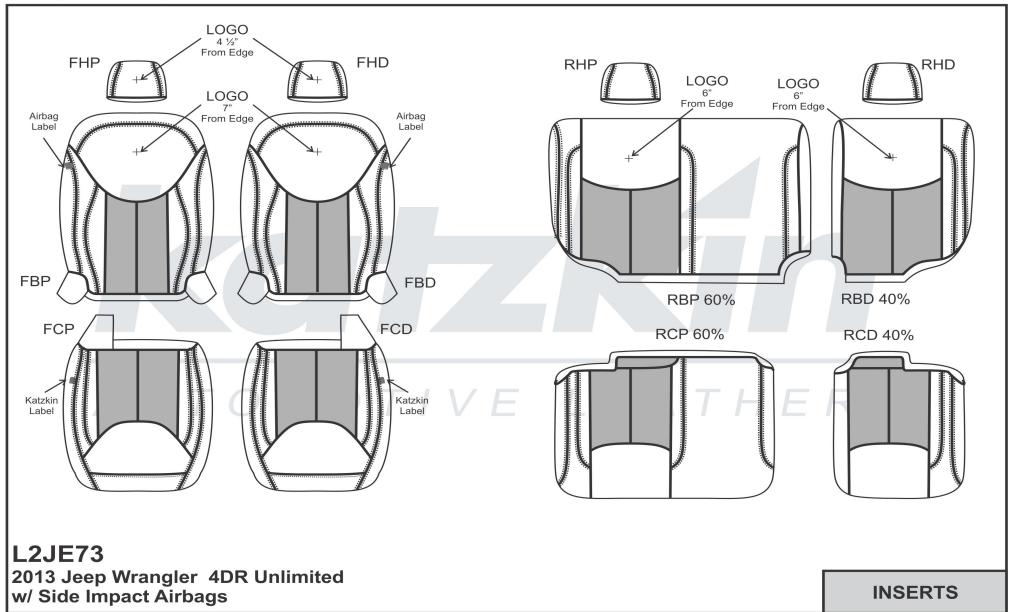

### PATTERN SCHEMATIC

**MIXING BUSINESS WITH LEATHER SINCE 1983** 

Marco Garcia
Date Created: 09/24/2012
Revision: 3 - 08/19/2016

LOGO 4½" From Edge FHP FHD RHP RHD LOGO 6" LOGO LOGO From Edge From Edge Airbag Label From Edge Airbag Label FBP **FBD RBP 60% RBD 40% FCD FCP RCP 60% RCD 40%** Katzkin Label Katzkin Label **L2JE73** 2013 Jeep Wrangler 4DR Unlimited **CENTERS** w/ Side Impact Airbags