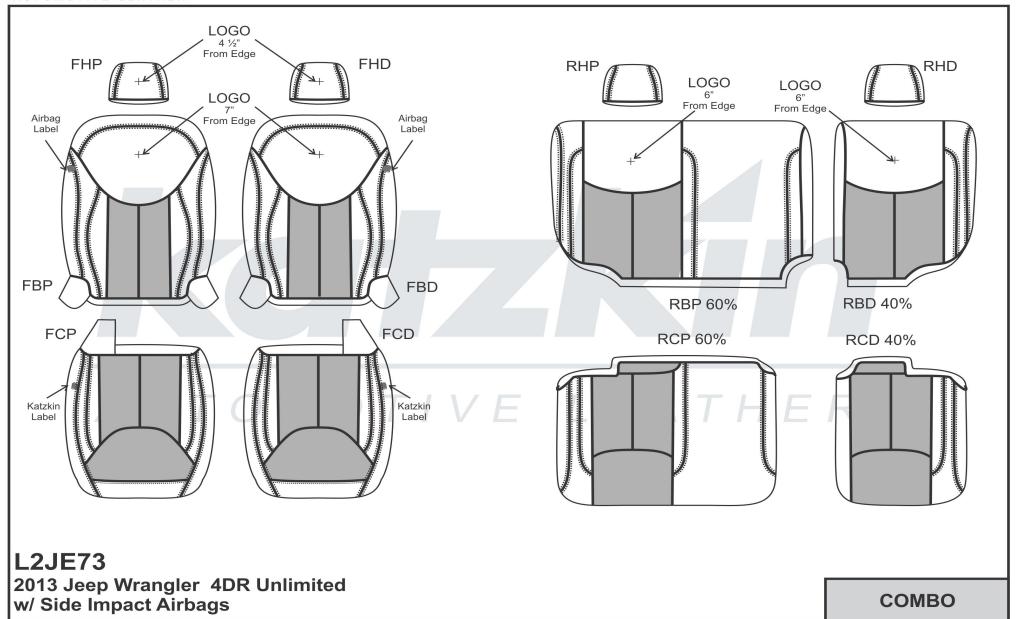

### PATTERN SCHEMATIC

**MIXING BUSINESS WITH LEATHER SINCE 1983** 

Marco Garcia
Date Created: 09/24/2012
Revision: 3 - 08/19/2016

LOGO 4½" From Edge FHP FHD RHP RHD LOGO 6" LOGO LOGO From Edge From Edge Airbag Label From Edge Airbag Label FBP **FBD RBP 60% RBD 40% FCD FCP RCP 60% RCD 40%** Katzkin Label Katzkin Label **L2JE73** 2013 Jeep Wrangler 4DR Unlimited **CENTERS** w/ Side Impact Airbags