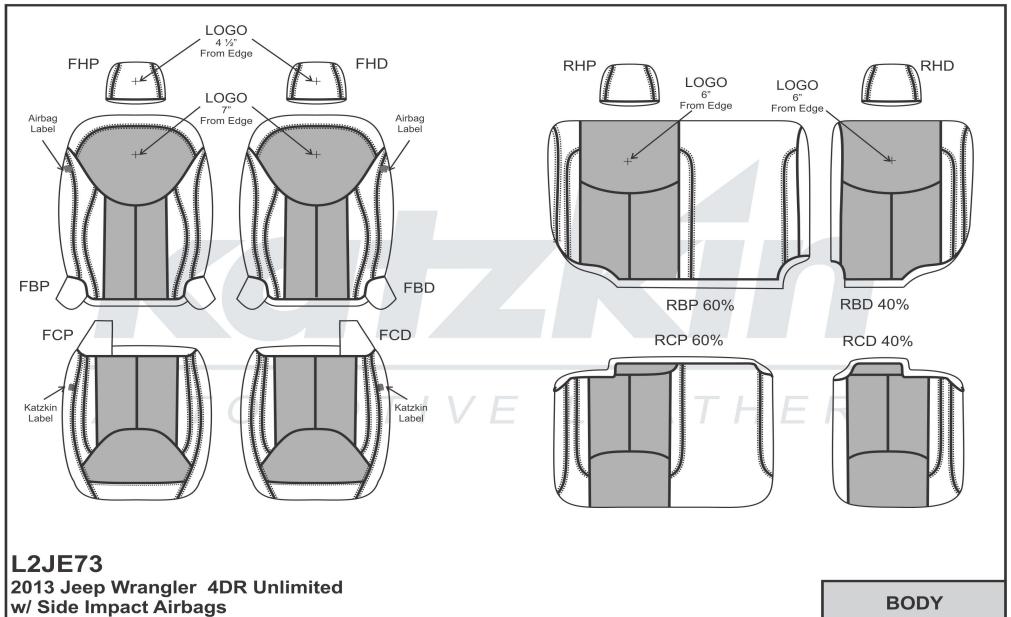

### PATTERN SCHEMATIC

**MIXING BUSINESS WITH LEATHER SINCE 1983** 

Marco Garcia
Date Created: 09/24/2012
Revision: 3 - 08/19/2016

LOGO 4½" From Edge FHP FHD RHP RHD LOGO 6" LOGO LOGO From Edge From Edge Airbag Label From Edge Airbag Label FBP **FBD RBP 60% RBD 40% FCD FCP RCP 60% RCD 40%** Katzkin Label Katzkin Label **L2JE73** 2013 Jeep Wrangler 4DR Unlimited **CENTERS** w/ Side Impact Airbags