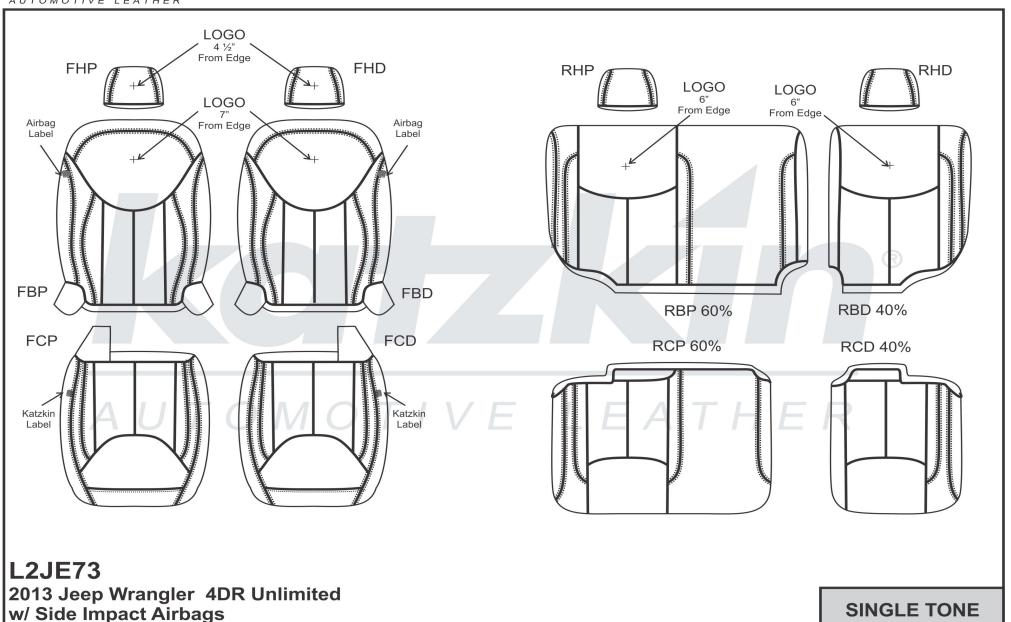

### PATTERN SCHEMATIC

**MIXING BUSINESS WITH LEATHER SINCE 1983** 

Marco Garcia
Date Created: 09/24/2012
Revision: 3 - 08/19/2016

LOGO 4½" From Edge FHP FHD RHP RHD LOGO 6" LOGO LOGO From Edge From Edge Airbag Label From Edge Airbag Label FBP **FBD RBP 60% RBD 40% FCD FCP RCP 60% RCD 40%** Katzkin Label Katzkin Label **L2JE73** 2013 Jeep Wrangler 4DR Unlimited **CENTERS** w/ Side Impact Airbags