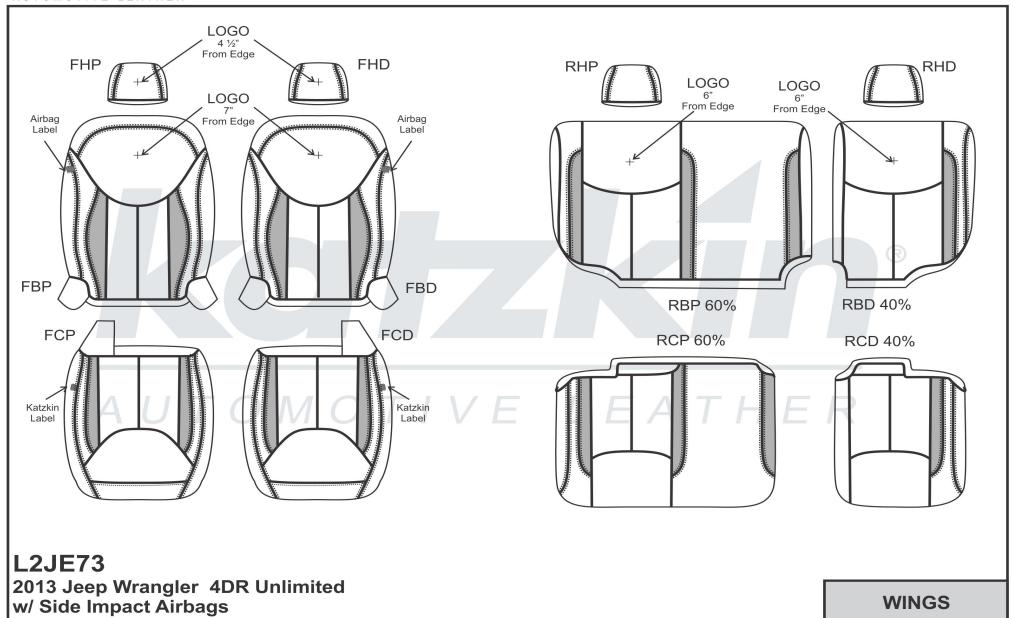

### PATTERN SCHEMATIC

**MIXING BUSINESS WITH LEATHER SINCE 1983** 

Marco Garcia
Date Created: 09/24/2012
Revision: 3 - 08/19/2016

LOGO 4½" From Edge FHP FHD RHP RHD LOGO 6" LOGO LOGO From Edge From Edge Airbag Label From Edge Airbag Label FBP **FBD RBP 60% RBD 40% FCD FCP RCP 60% RCD 40%** Katzkin Label Katzkin Label **L2JE73** 2013 Jeep Wrangler 4DR Unlimited **CENTERS** w/ Side Impact Airbags