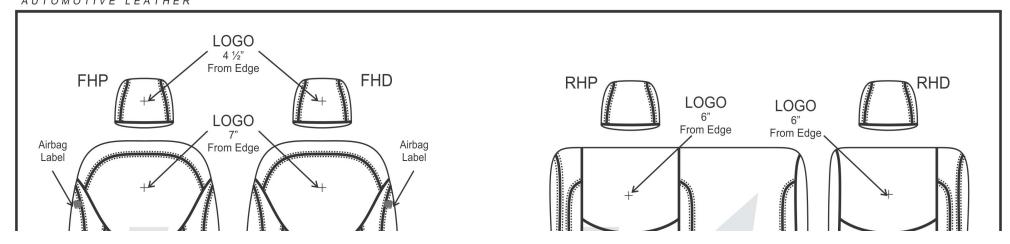

### PATTERN SCHEMATIC

**MIXING BUSINESS WITH LEATHER SINCE 1983** 

Marco Garcia
Date Created: 09/24/2012
Revision: 3 - 08/19/2016

LOGO 4½" From Edge FHP FHD RHP RHD LOGO 6" LOGO LOGO From Edge From Edge Airbag Label From Edge Airbag Label FBP **FBD RBP 60% RBD 40% FCD FCP RCP 60% RCD 40%** Katzkin Label Katzkin Label **L2JE73** 2013 Jeep Wrangler 4DR Unlimited **CENTERS** w/ Side Impact Airbags