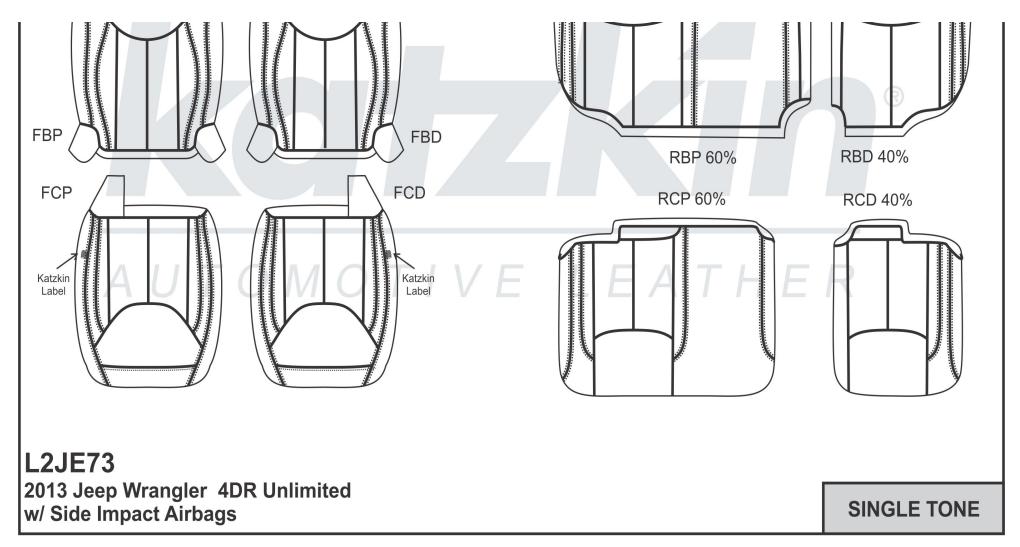

### PATTERN SCHEMATIC

**MIXING BUSINESS WITH LEATHER SINCE 1983** 

Marco Garcia
Date Created: 09/24/2012
Revision: 3 - 08/19/2016

LOGO 4½" From Edge FHP FHD RHP RHD LOGO 6" LOGO LOGO From Edge From Edge Airbag Label From Edge Airbag Label FBP **FBD RBP 60% RBD 40% FCD FCP RCP 60% RCD 40%** Katzkin Label Katzkin Label **L2JE73** 2013 Jeep Wrangler 4DR Unlimited **CENTERS** w/ Side Impact Airbags