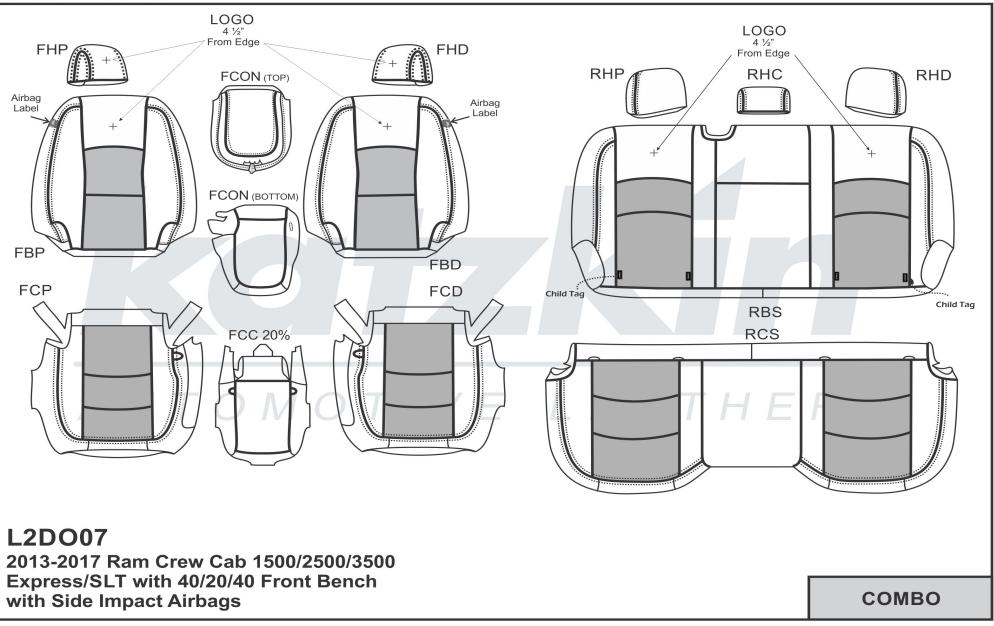

#### L2DO07

#### AVAILABLE

Ram Crew Cab 1500/2500/3500 Express/SLT '13-'17 w/ 40/20/40 Front Bench w/ Side Impact Airbags

| Factory Color | Recommended Katzkin Color |
|---------------|---------------------------|
| Black         | Black                     |
| Diesel Gray   | Lapis                     |
| Canyon Brown  | Coffee                    |
|               |                           |
|               |                           |

## PATTERN SCHEMATIC