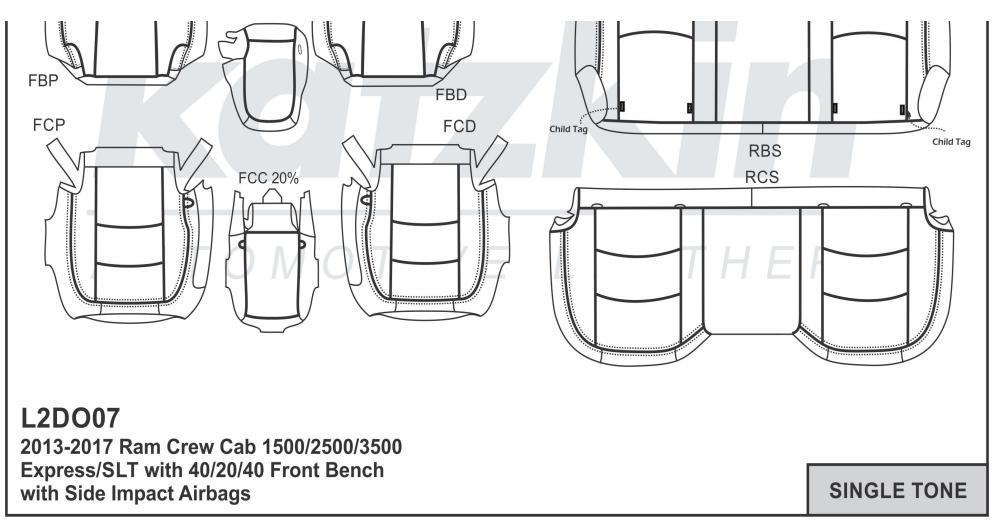

#### L2DO07

#### AVAILABLE

Ram Crew Cab 1500/2500/3500 Express/SLT '13-'17 w/ 40/20/40 Front Bench w/ Side Impact Airbags

| Factory Color | Recommended Katzkin Color |
|---------------|---------------------------|
| Black         | Black                     |
| Diesel Gray   | Lapis                     |
| Canyon Brown  | Coffee                    |
|               |                           |
|               |                           |

## PATTERN SCHEMATIC