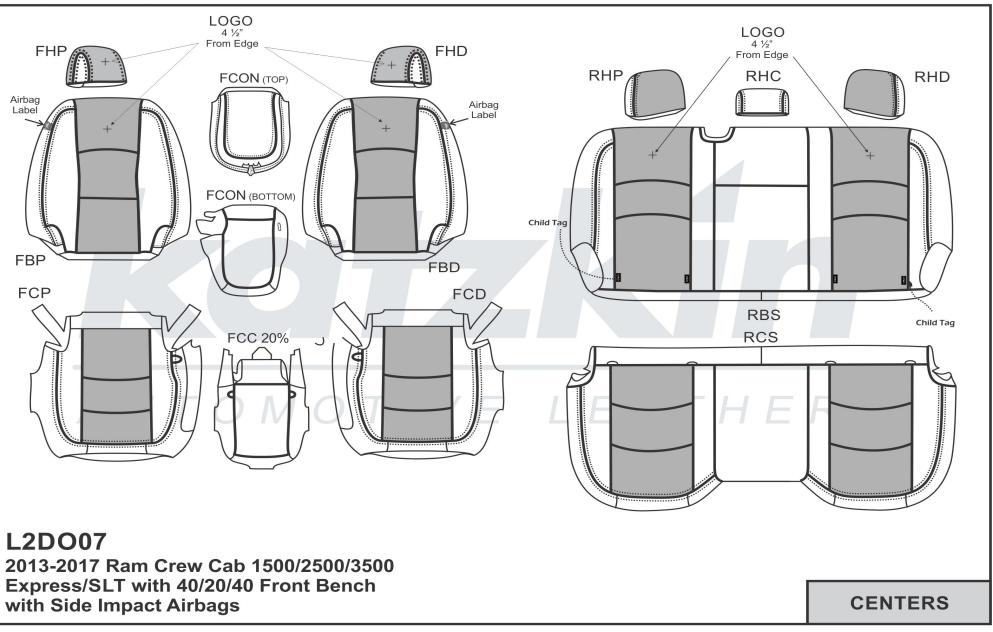

#### L2DO07

#### AVAILABLE

Ram Crew Cab 1500/2500/3500 Express/SLT '13-'17 w/ 40/20/40 Front Bench w/ Side Impact Airbags

| Factory Color | Recommended Katzkin Color |
|---------------|---------------------------|
| Black         | Black                     |
| Diesel Gray   | Lapis                     |
| Canyon Brown  | Coffee                    |
|               |                           |
|               |                           |

## PATTERN SCHEMATIC