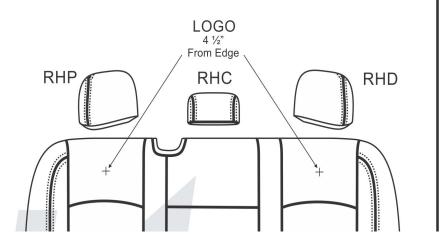

# katzkín<sup>®</sup> NEW PATTERN DATA SHEET

#### PATTERN #

#### L2DO07

#### AVAILABLE

Ram Crew Cab 1500/2500/3500 Express/SLT '13-'17 w/ 40/20/40 Front Bench w/ Side Impact Airbags

| Factory Color | Recommended Katzkin Color |
|---------------|---------------------------|
| Black         | Black                     |
| Diesel Gray   | Lapis                     |
| Canyon Brown  | Coffee                    |
|               |                           |
|               |                           |

| Other Seating Configurations |  |
|------------------------------|--|
|                              |  |
|                              |  |
|                              |  |
|                              |  |
|                              |  |

NOTES:



## PATTERN SCHEMATIC







#### **MIXING BUSINESS WITH LEATHER SINCE 1983**











Ramon Avelar Date Created: 02/14/2013 Revision: 6- 09/18/2018



with Side Impact Airbags

**INSERTS**