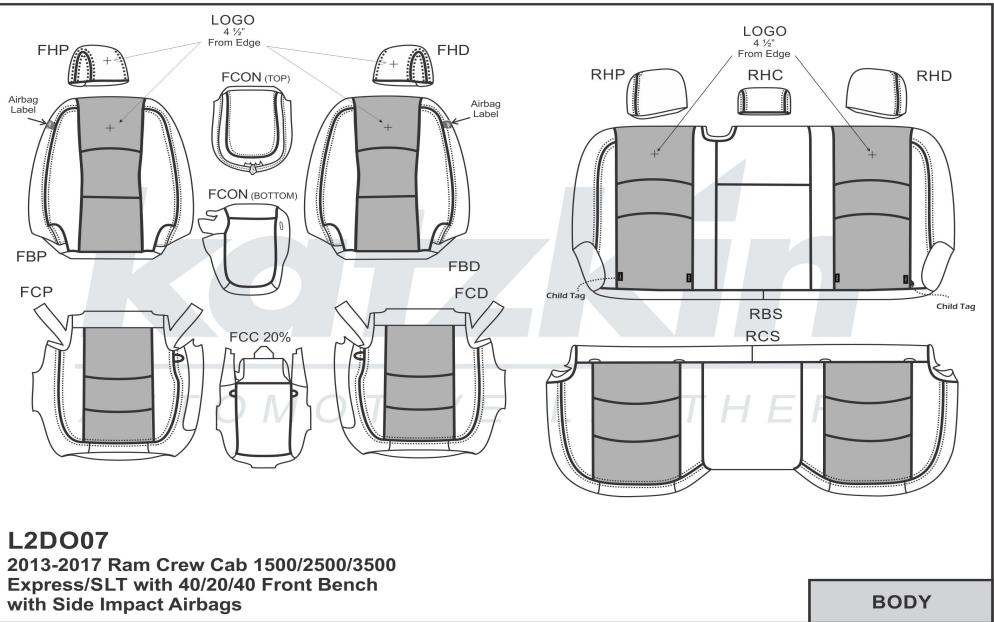

#### L2DO07

#### AVAILABLE

Ram Crew Cab 1500/2500/3500 Express/SLT '13-'17 w/ 40/20/40 Front Bench w/ Side Impact Airbags

| Factory Color | Recommended Katzkin Color |
|---------------|---------------------------|
| Black         | Black                     |
| Diesel Gray   | Lapis                     |
| Canyon Brown  | Coffee                    |
|               |                           |
|               |                           |

## PATTERN SCHEMATIC