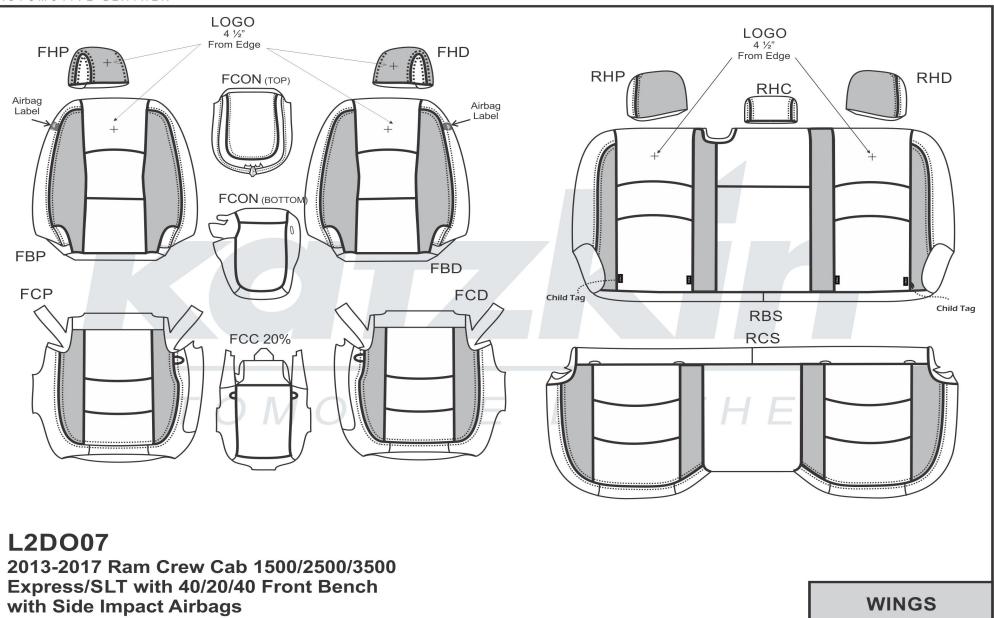

#### L2DO07

## PATTERN SCHEMATIC

#### **MIXING BUSINESS WITH LEATHER SINCE 1983**

Ramon Avelar Date Created: 02/14/2013 Revision: 6- 09/18/2018

with Side Impact Airbags

**INSERTS** 