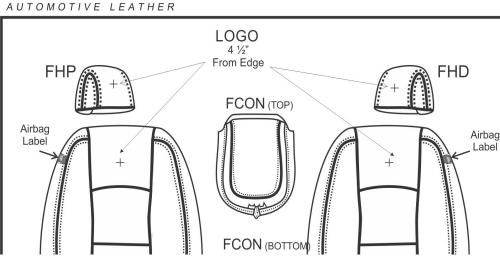

# katzkín<sup>®</sup> NEW PATTERN DATA SHEET

#### PATTERN #

#### L2DO07

#### AVAILABLE

Ram Crew Cab 1500/2500/3500 Express/SLT '13-'17 w/ 40/20/40 Front Bench w/ Side Impact Airbags

| Factory Color | Recommended Katzkin Color |
|---------------|---------------------------|
| Black         | Black                     |
| Diesel Gray   | Lapis                     |
| Canyon Brown  | Coffee                    |
|               |                           |
|               |                           |

| Other Seating Configurations |  |
|------------------------------|--|
|                              |  |
|                              |  |
|                              |  |
|                              |  |
|                              |  |

NOTES:



## PATTERN SCHEMATIC







#### **MIXING BUSINESS WITH LEATHER SINCE 1983**











Ramon Avelar Date Created: 02/14/2013 Revision: 6- 09/18/2018



with Side Impact Airbags

**INSERTS**