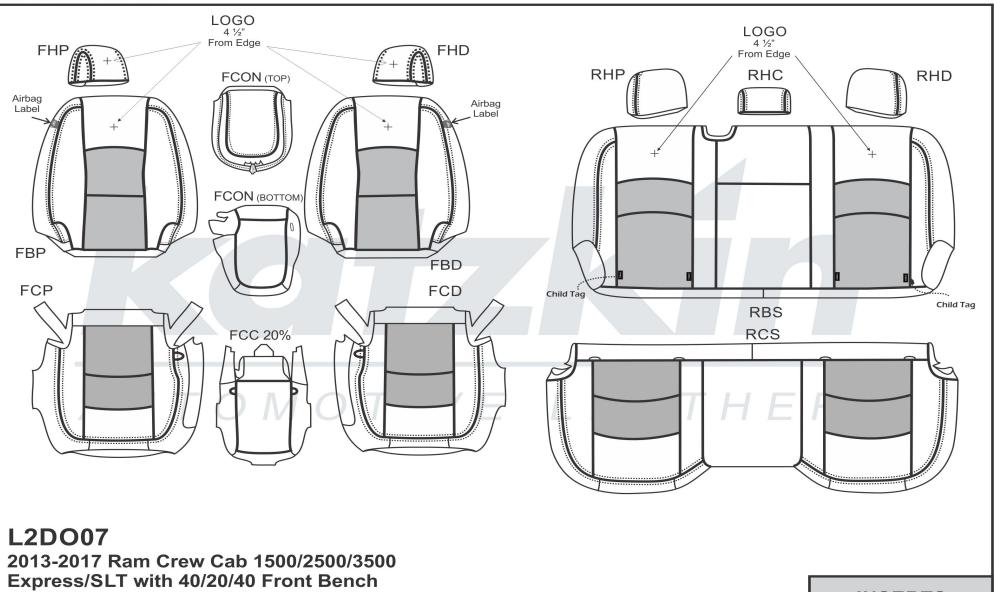

#### L2DO07

#### AVAILABLE

Ram Crew Cab 1500/2500/3500 Express/SLT '13-'17 w/ 40/20/40 Front Bench w/ Side Impact Airbags

| Factory Color | Recommended Katzkin Color |
|---------------|---------------------------|
| Black         | Black                     |
| Diesel Gray   | Lapis                     |
| Canyon Brown  | Coffee                    |
|               |                           |
|               |                           |

## PATTERN SCHEMATIC