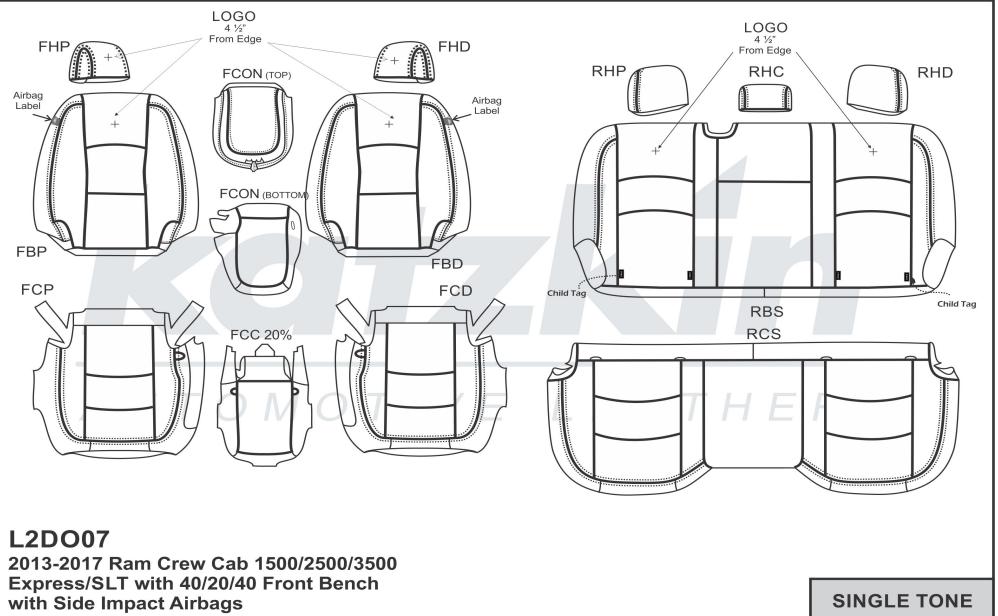

#### L2DO07

#### AVAILABLE

Ram Crew Cab 1500/2500/3500 Express/SLT '13-'17 w/ 40/20/40 Front Bench w/ Side Impact Airbags

| Factory Color | Recommended Katzkin Color |
|---------------|---------------------------|
| Black         | Black                     |
| Diesel Gray   | Lapis                     |
| Canyon Brown  | Coffee                    |
|               |                           |
|               |                           |

## PATTERN SCHEMATIC