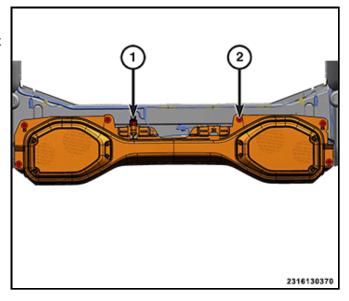

## **REMOVAL**

- 1. Disconnect and isolate the negative battery cable(s) (Refer to 08 Electrical/Battery System/Standard Procedure).
- 2. Remove the four screws from the driver and passenger side front door sport bar covers (1). Remove both trim covers from vehicle.
- 3. Remove the four screws from the driver and passenger side rear door sport bar covers (2). Remove both trim covers from vehicle.
- Remove the three screws from the center sport bar cover
  and disconnect electrical connector for dome light.
  Remove center sport bar cover from vehicle.
- 5. Remove the screw and plastic fastener from the driver and passenger side sport bar cover (4). Using a trim stick of equivalent, remove both trim covers from vehicle.
- 6. Disconnect the wire harness connector (1), remove the six bolts (2) and lower the speaker pod.