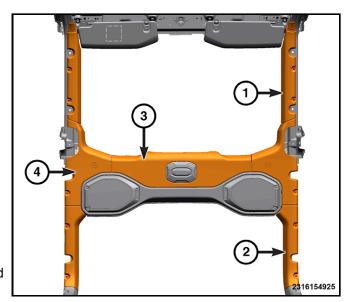

## **REMOVAL**

- 1. Disconnect and isolate the negative battery cable(s) (Refer to 08 Electrical/Battery System/Standard Procedure).
- 2. Remove the four screws from the driver and passenger side front door sport bar covers (1). Remove both trim covers from vehicle.
- 3. Remove the four screws from the driver and passenger side rear door sport bar covers (2). Remove both trim covers from vehicle.
- Remove the three screws from the center sport bar cover
  and disconnect electrical connector for dome light.
  Remove center sport bar cover from vehicle.
- 5. Remove the screw and plastic fastener from the driver and passenger side sport bar cover (4). Using a trim stick of equivalent, remove both trim covers from vehicle.
- 6. Disconnect the wire harness connector (1), remove the six bolts (2) and lower the speaker pod.