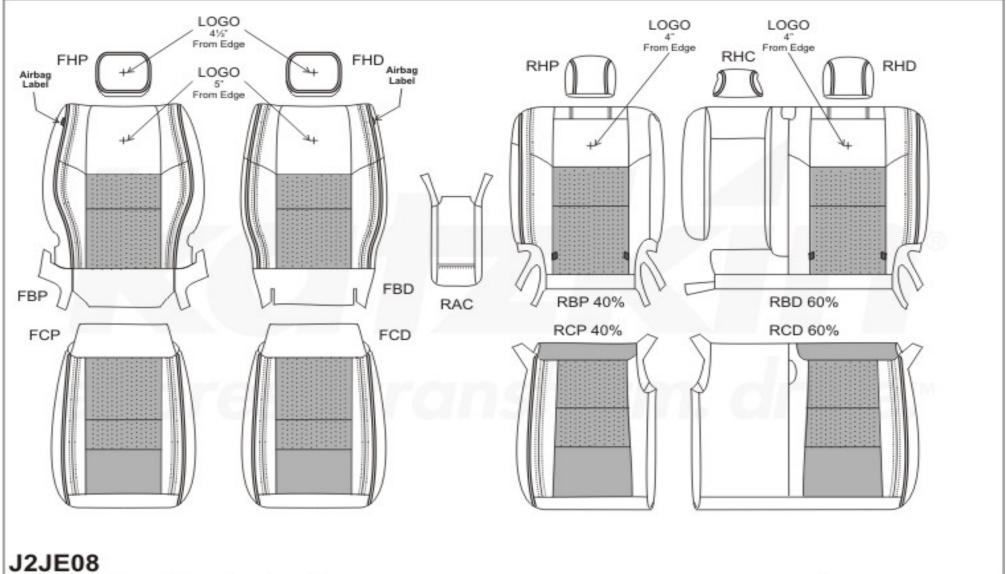

2011 Jeep Grand Cherokee Laredo (Factory Overland Flat Design)

**INSERTS** 

Marco Garcia Date Created: 10/03/2011 Revision: 0 - 10/03/2011

2011 Jeep Grand Cherokee Laredo (Factory Overland Flat Design)

COMBO