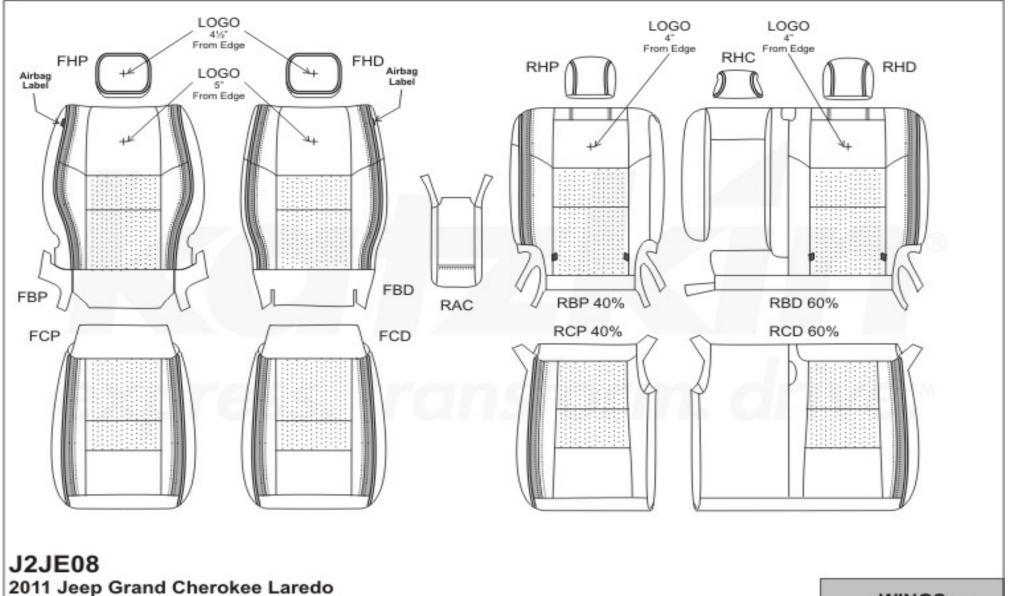

## PATTERN SCHEMATIC

Marco Garcia Date Created: 10/03/2011 Revision: 0 - 10/03/2011

WINGS