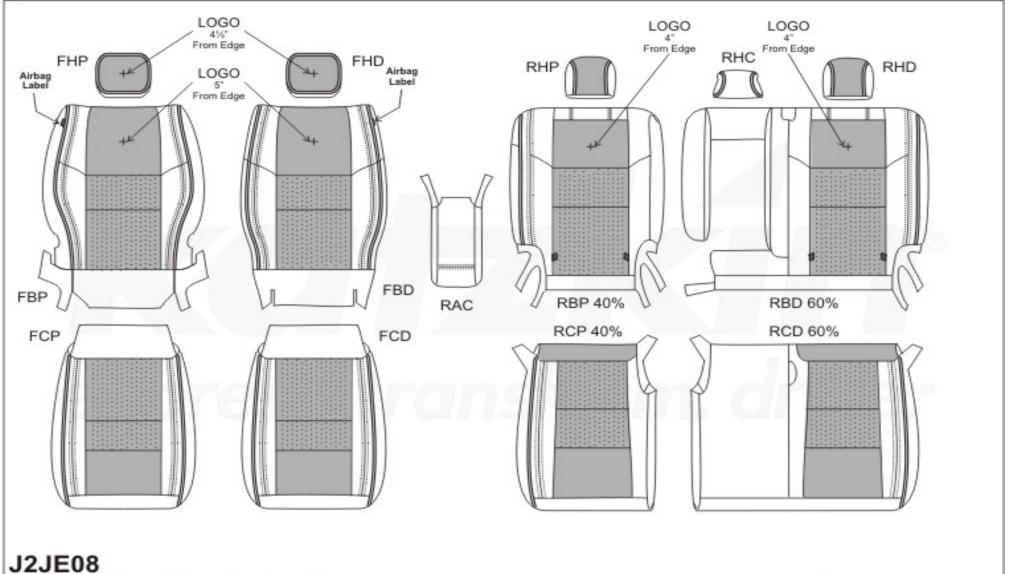

## PATTERN SCHEMATIC

Marco Garcia Date Created: 10/03/2011 Revision: 0 - 10/03/2011

WINGS