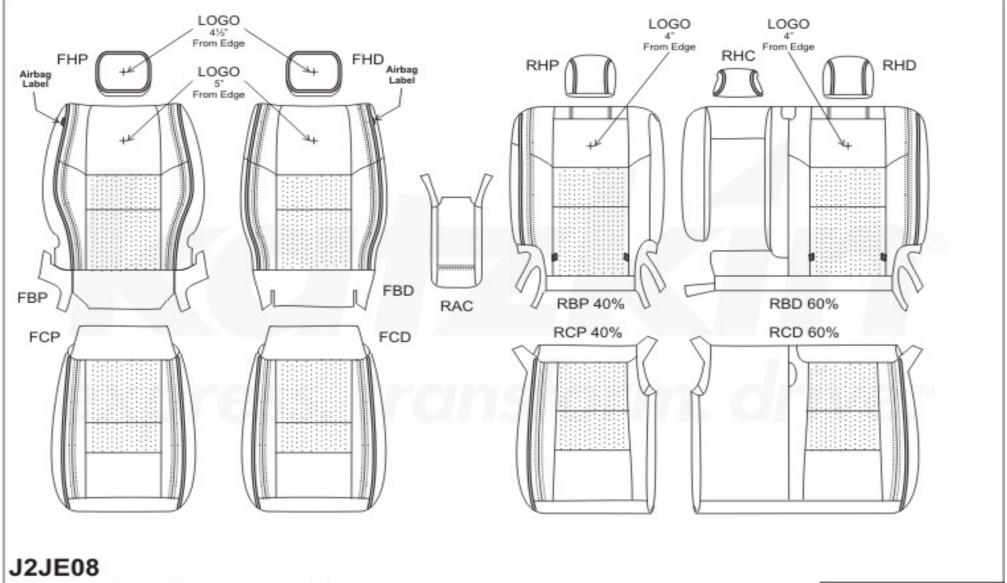

2011 Jeep Grand Cherokee Laredo (Factory Overland Flat Design)

**INSERTS** 

Marco Garcia Date Created: 10/03/2011 Revision: 0 - 10/03/2011

2011 Jeep Grand Cherokee Laredo (Factory Overland Flat Design)

COMBO