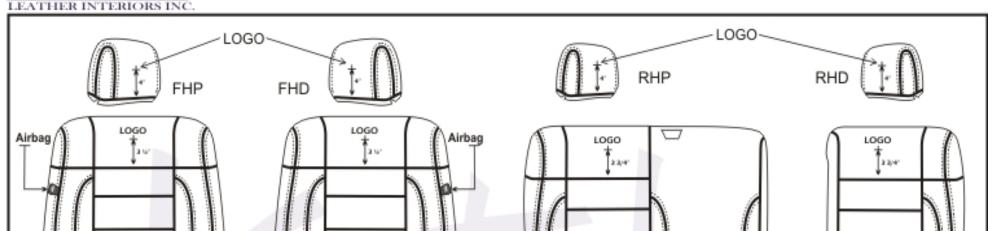

#### GJE73

'08 Jeep Wrangler 4Door Unlimited W/ Side Impact Airbags

SINGLE TONE

| Fronts     |                                     | Middles           |                                             | Rears                          |                                                                   |
|------------|-------------------------------------|-------------------|---------------------------------------------|--------------------------------|-------------------------------------------------------------------|
| FHP        | Front Headrests<br>Driver/Passenger | MHP<br>MHC<br>MHD | Middle Headrests<br>Driver/Center/Passenger | RHP<br>RHC<br>RHD              | Rear Headrests<br>Driver/Center/Passenger                         |
| FBP<br>FBD | Front Backs<br>Driver/Passenger     | MBP40%<br>MBD60%  | Middle Backs<br>Driver/Passenger            | RBP46%<br>RBD66%<br>RCP<br>RCD | Rears Backs<br>Driver/Passenger<br>Rear Seats<br>Driver/Passenger |
| FCP<br>FCD | Front Seats<br>Driver/Passenger     | MCP<br>MCD        | Middle Seats<br>Driver/Passenger            |                                |                                                                   |
| FAP        | Front Armrests<br>Driver/Passenger  | MCS               | Middle Cushion<br>Solid Bench               | RCS                            | Rear Cushion<br>Solid Bench                                       |
| FCON       | Front Console                       | MBS               | Middle Back<br>Solid Bench                  | RBS                            | Rear Back<br>Solid Bench                                          |
| MIS        | MISCELLANEOUS                       | MAP               | Middle Armrests<br>Driver/Passenger         | RAP<br>RAD                     | Rear Armrests<br>Driver/Passenger                                 |