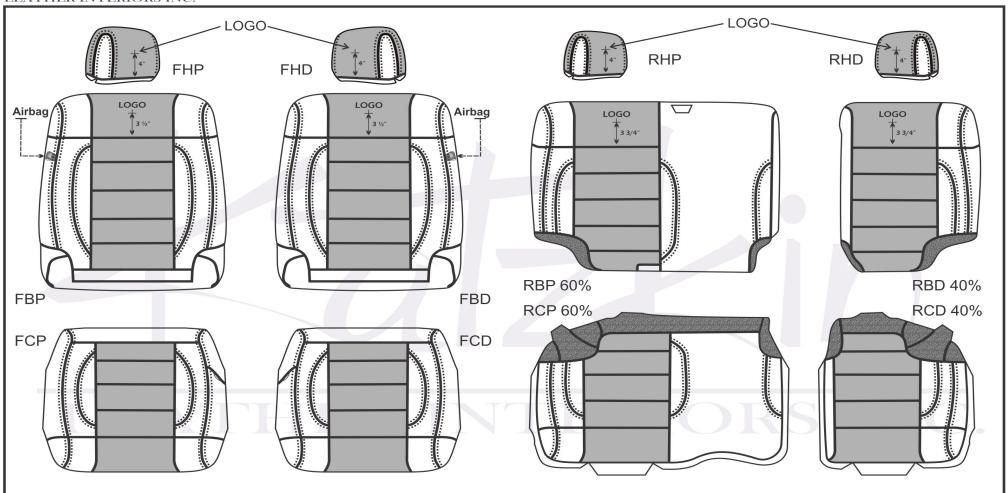

#### GJE73

'08 Jeep Wrangler 4Door Unlimited W/ Side Impact Airbags

| 0 |   | R/ | D | 0 |
|---|---|----|---|---|
|   | U | IV |   | U |

|   | Fronts     |                                     | Middles           |                                             | Rears             |                                           |
|---|------------|-------------------------------------|-------------------|---------------------------------------------|-------------------|-------------------------------------------|
|   | FHP<br>FHD | Front Headrests<br>Driver/Passenger | MHP<br>MHC<br>MHD | Middle Headrests<br>Driver/Center/Passenger | RHP<br>RHC<br>RHD | Rear Headrests<br>Driver/Center/Passenger |
|   | FBP<br>FBD | Front Backs<br>Driver/Passenger     | MBP40%<br>MBD60%  |                                             | RBP40%<br>RBD60%  | Rears Backs<br>Driver/Passenger           |
|   | FCP<br>FCD | Front Seats<br>Driver/Passenger     | MCP<br>MCD        | Middle Seats<br>Driver/Passenger            | RCP<br>RCD        | Rear Seats<br>Driver/Passenger            |
| ٦ | FAP<br>FAD | Front Armrests<br>Driver/Passenger  | MCS               | Middle Cushion<br>Solid Bench               | RCS               | Rear Cushion<br>Solid Bench               |
| ı | FCON       | Front Console                       | MBS               | Middle Back<br>Solid Bench                  | RBS               | Rear Back<br>Solid Bench                  |
|   | MIS        | MISCELLANEOUS                       | MAP<br>MAD        | Middle Armrests<br>Driver/Passenger         | RAP<br>RAD        | Rear Armrests<br>Driver/Passenger         |

Marco Garcia
Date Created: 09/25/2006
Revision: 2 - 02/02/2018