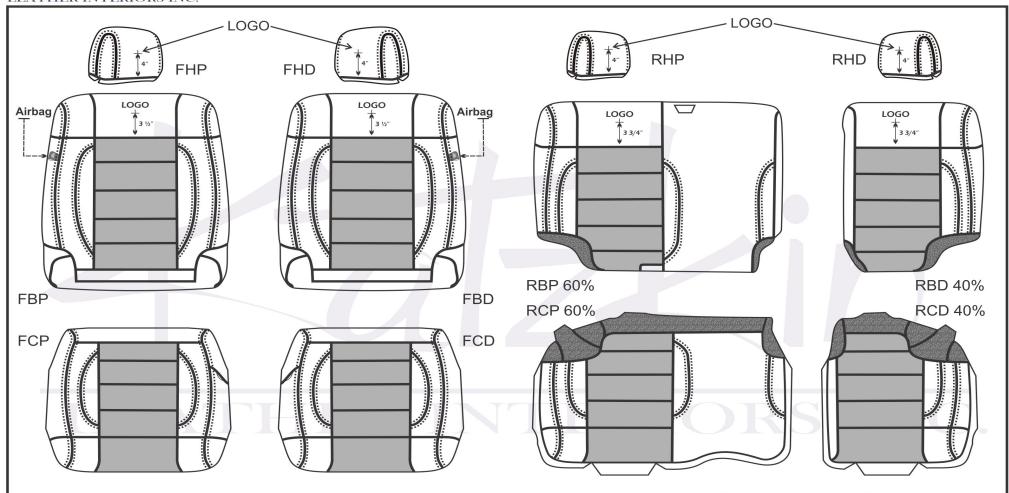

#### GJE73

'08 Jeep Wrangler 4Door Unlimited W/ Side Impact Airbags

| C | F | N | Т | F | R | S |
|---|---|---|---|---|---|---|
| • | _ |   |   | _ |   | • |

|   | Fronts     |                                     | N                 | Middles                                     |                   | Rears                                     |  |
|---|------------|-------------------------------------|-------------------|---------------------------------------------|-------------------|-------------------------------------------|--|
|   | FHP<br>FHD | Front Headrests<br>Driver/Passenger | MHP<br>MHC<br>MHD | Middle Headrests<br>Driver/Center/Passenger | RHP<br>RHC<br>RHD | Rear Headrests<br>Driver/Center/Passenger |  |
|   | FBP<br>FBD | Front Backs<br>Driver/Passenger     |                   | Middle Backs<br>Driver/Passenger            | RBP40%<br>RBD60%  | Rears Backs<br>Driver/Passenger           |  |
|   | FCP<br>FCD | Front Seats<br>Driver/Passenger     | MCP<br>MCD        | Middle Seats<br>Driver/Passenger            | RCP<br>RCD        | Rear Seats<br>Driver/Passenger            |  |
|   | FAP<br>FAD | Front Armrests<br>Driver/Passenger  | MCS<br>MBS        | Middle Cushion<br>Solid Bench               | RCS               | Rear Cushion<br>Solid Bench               |  |
| ı | FCON       | Front Console                       |                   | Middle Back<br>Solid Bench                  | RBS               | Rear Back<br>Solid Bench                  |  |
|   | MIS        | MISCELLANEOUS                       | MAP<br>MAD        | Middle Armrests<br>Driver/Passenger         | RAP<br>RAD        | Rear Armrests<br>Driver/Passenger         |  |