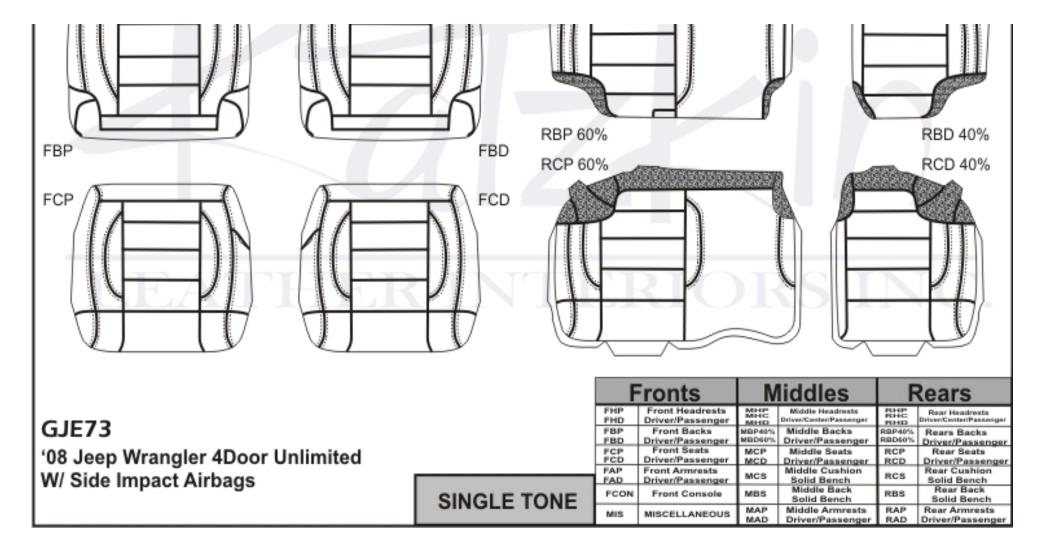

#### GJE73

'08 Jeep Wrangler 4Door Unlimited W/ Side Impact Airbags

SINGLE TONE

| Fronts     |                                     | Middles           |                                             | Rears                          |                                                                   |
|------------|-------------------------------------|-------------------|---------------------------------------------|--------------------------------|-------------------------------------------------------------------|
| FHP        | Front Headrests<br>Driver/Passenger | MHP<br>MHC<br>MHD | Middle Headrests<br>Driver/Center/Passenger | RHP<br>RHC<br>RHD              | Rear Headrests<br>Driver/Center/Passenger                         |
| FBP<br>FBD | Front Backs<br>Driver/Passenger     | MBP40%<br>MBD60%  | Middle Backs<br>Driver/Passenger            | RBP46%<br>RBD66%<br>RCP<br>RCD | Rears Backs<br>Driver/Passenger<br>Rear Seats<br>Driver/Passenger |
| FCP<br>FCD | Front Seats<br>Driver/Passenger     | MCP<br>MCD        | Middle Seats<br>Driver/Passenger            |                                |                                                                   |
| FAP        | Front Armrests<br>Driver/Passenger  | MCS               | Middle Cushion<br>Solid Bench               | RCS                            | Rear Cushion<br>Solid Bench                                       |
| FCON       | Front Console                       | MBS               | Middle Back<br>Solid Bench                  | RBS                            | Rear Back<br>Solid Bench                                          |
| MIS        | MISCELLANEOUS                       | MAP               | Middle Armrests<br>Driver/Passenger         | RAP<br>RAD                     | Rear Armrests<br>Driver/Passenger                                 |