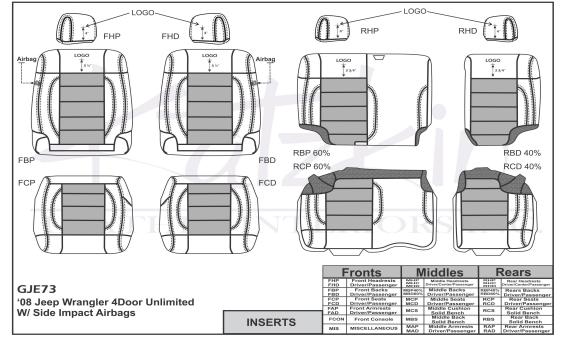

#### GJE73

'08 Jeep Wrangler 4Door Unlimited W/ Side Impact Airbags

SINGLE TONE

| Fronts     |                                     | Middles           |                                             | Rears                          |                                                                   |
|------------|-------------------------------------|-------------------|---------------------------------------------|--------------------------------|-------------------------------------------------------------------|
| FHP        | Front Headrests<br>Driver/Passenger | MHP<br>MHC<br>MHD | Middle Headrests<br>Driver/Center/Passenger | RHP<br>RHC<br>RHD              | Rear Headrests<br>Driver/Center/Passenger                         |
| FBP<br>FBD | Front Backs<br>Driver/Passenger     | MBP40%<br>MBD60%  | Middle Backs<br>Driver/Passenger            | RBP46%<br>RBD66%<br>RCP<br>RCD | Rears Backs<br>Driver/Passenger<br>Rear Seats<br>Driver/Passenger |
| FCP<br>FCD | Front Seats<br>Driver/Passenger     | MCP<br>MCD        | Middle Seats<br>Driver/Passenger            |                                |                                                                   |
| FAP        | Front Armrests<br>Driver/Passenger  | MCS               | Middle Cushion<br>Solid Bench               | RCS                            | Rear Cushion<br>Solid Bench                                       |
| FCON       | Front Console                       | MBS               | Middle Back<br>Solid Bench                  | RBS                            | Rear Back<br>Solid Bench                                          |
| MIS        | MISCELLANEOUS                       | MAP               | Middle Armrests<br>Driver/Passenger         | RAP<br>RAD                     | Rear Armrests<br>Driver/Passenger                                 |