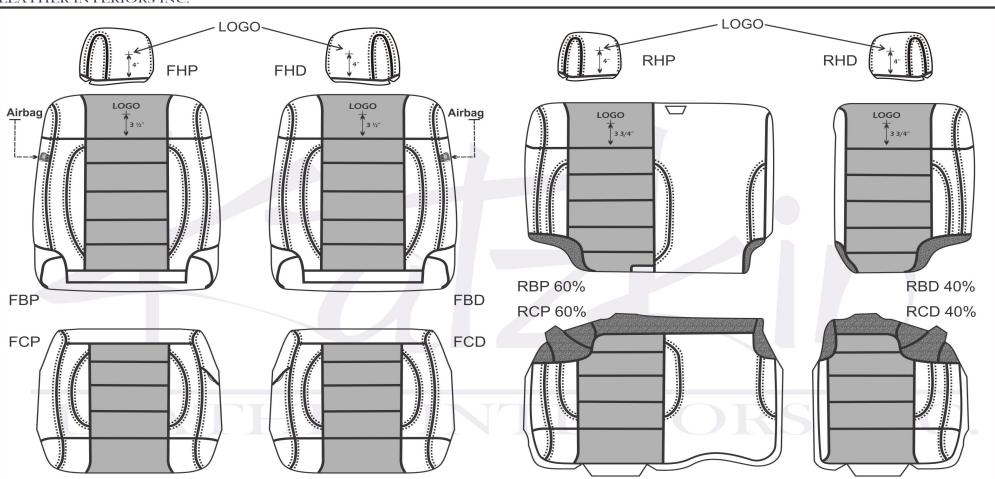

#### GJE73

'08 Jeep Wrangler 4Door Unlimited W/ Side Impact Airbags

| 0 |   | R/ | D | 0 |
|---|---|----|---|---|
|   | U | IV |   | U |

|   | Fronts     |                                     | Middles           |                                             | Rears             |                                           |
|---|------------|-------------------------------------|-------------------|---------------------------------------------|-------------------|-------------------------------------------|
|   | FHP<br>FHD | Front Headrests<br>Driver/Passenger | MHP<br>MHC<br>MHD | Middle Headrests<br>Driver/Center/Passenger | RHP<br>RHC<br>RHD | Rear Headrests<br>Driver/Center/Passenger |
|   | FBP<br>FBD | Front Backs<br>Driver/Passenger     | MBP40%<br>MBD60%  |                                             | RBP40%<br>RBD60%  | Rears Backs<br>Driver/Passenger           |
|   | FCP<br>FCD | Front Seats<br>Driver/Passenger     | MCP<br>MCD        | Middle Seats<br>Driver/Passenger            | RCP<br>RCD        | Rear Seats<br>Driver/Passenger            |
| ٦ | FAP<br>FAD | Front Armrests<br>Driver/Passenger  | MCS               | Middle Cushion<br>Solid Bench               | RCS               | Rear Cushion<br>Solid Bench               |
| ı | FCON       | Front Console                       | MBS               | Middle Back<br>Solid Bench                  | RBS               | Rear Back<br>Solid Bench                  |
|   | MIS        | MISCELLANEOUS                       | MAP<br>MAD        | Middle Armrests<br>Driver/Passenger         | RAP<br>RAD        | Rear Armrests<br>Driver/Passenger         |