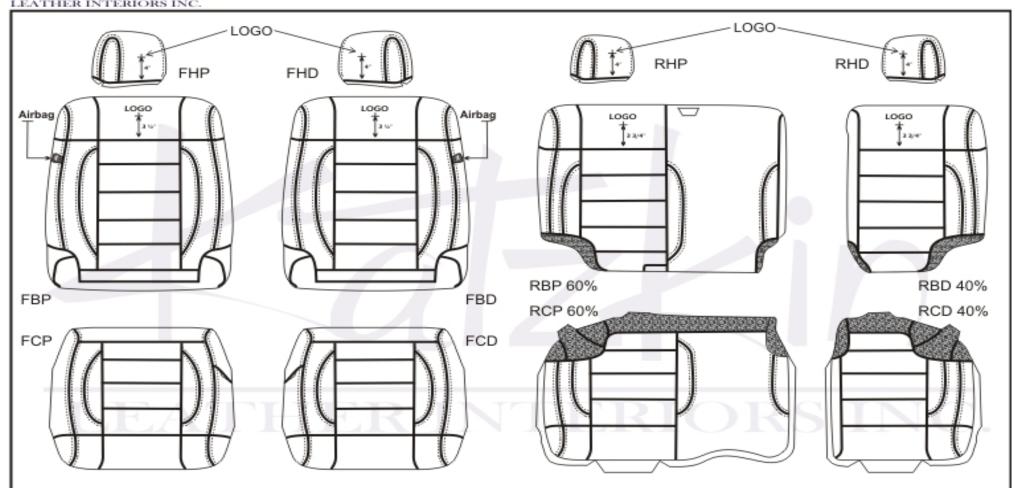

#### GJE73

'08 Jeep Wrangler 4Door Unlimited W/ Side Impact Airbags

| C | F | N | Т | F | R | S |
|---|---|---|---|---|---|---|
| • | _ |   |   | _ |   | • |

|   | Fronts     |                                     | N                 | Middles                                     |                   | Rears                                     |  |
|---|------------|-------------------------------------|-------------------|---------------------------------------------|-------------------|-------------------------------------------|--|
|   | FHP<br>FHD | Front Headrests<br>Driver/Passenger | MHP<br>MHC<br>MHD | Middle Headrests<br>Driver/Center/Passenger | RHP<br>RHC<br>RHD | Rear Headrests<br>Driver/Center/Passenger |  |
|   | FBP<br>FBD | Front Backs<br>Driver/Passenger     |                   | Middle Backs<br>Driver/Passenger            | RBP40%<br>RBD60%  | Rears Backs<br>Driver/Passenger           |  |
|   | FCP<br>FCD | Front Seats<br>Driver/Passenger     | MCP<br>MCD        | Middle Seats<br>Driver/Passenger            | RCP<br>RCD        | Rear Seats<br>Driver/Passenger            |  |
|   | FAP<br>FAD | Front Armrests<br>Driver/Passenger  | MCS<br>MBS        | Middle Cushion<br>Solid Bench               | RCS               | Rear Cushion<br>Solid Bench               |  |
| ı | FCON       | Front Console                       |                   | Middle Back<br>Solid Bench                  | RBS               | Rear Back<br>Solid Bench                  |  |
|   | MIS        | MISCELLANEOUS                       | MAP<br>MAD        | Middle Armrests<br>Driver/Passenger         | RAP<br>RAD        | Rear Armrests<br>Driver/Passenger         |  |

Marco Garcia Date Created: 09/25/2006 Revision: 2 - 02/02/2018

Marco Garcia
Date Created: 09/25/2006
Revision: 2 - 02/02/2018