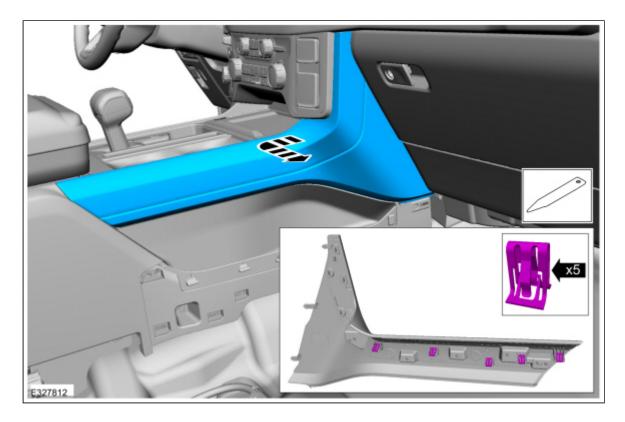

## Removal

- 1. Remove the front seats.

  Refer to: Front Seat (501-10A Front Seats, Removal and Installation).
- 2. Release the clips and remove the floor console lower RH trim panel.

3. Release the clips and remove the floor console upper RH trim panel.