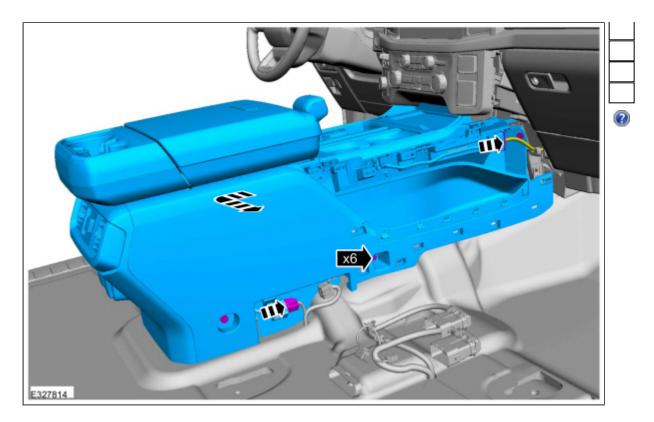

Remove the bolts and the floor console.

• Disconnect the electrrical connectors.

\*Torque: 48 lb.in (5.4 Nm)