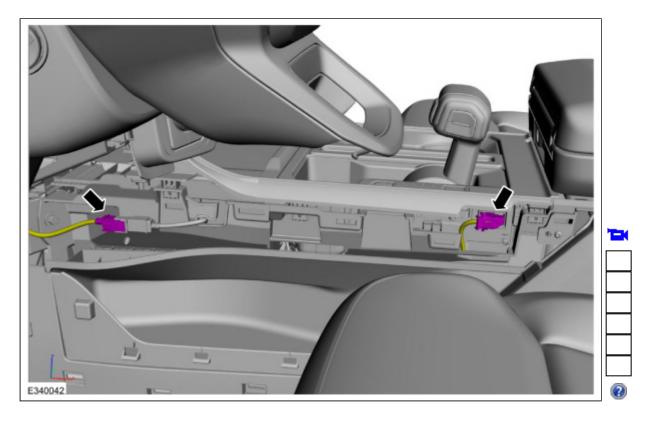

4. Release the clips and remove the floor console lower  $\underline{\mathsf{LH}}$  trim panel.

5. Release the clips and remove the floor console upper  $\underline{\mathsf{LH}}$  trim panel.

6. Disconnect the electrical connectors.

Remove the bolts and the floor console.

• Disconnect the electrrical connectors.

\*Torque: 48 lb.in (5.4 Nm)