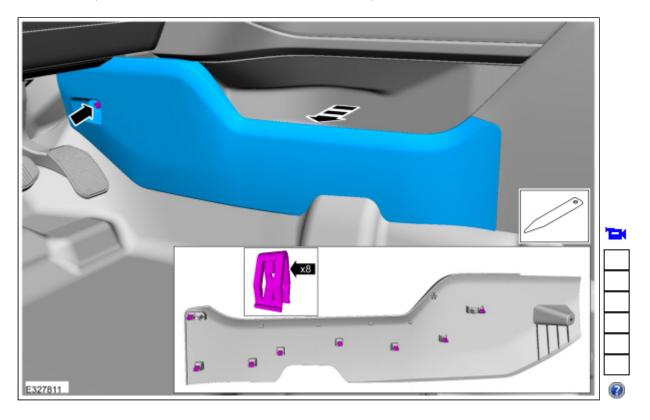

4. Release the clips and remove the floor console lower  $\underline{\mathsf{LH}}$  trim panel.

5. Release the clips and remove the floor console upper  $\underline{\mathsf{LH}}$  trim panel.

6. Disconnect the electrical connectors.