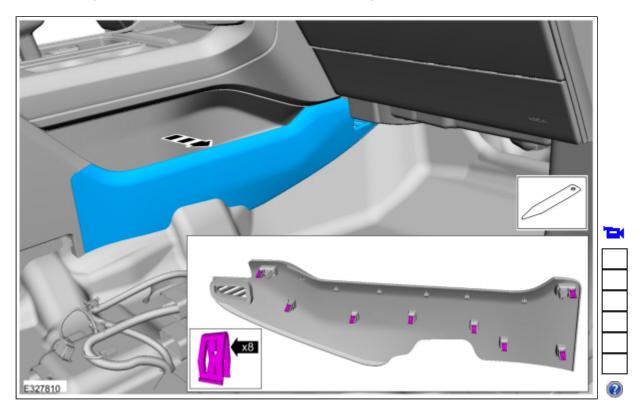

## Removal

- 1. Remove the front seats.

  Refer to: Front Seat (501-10A Front Seats, Removal and Installation).
- 2. Release the clips and remove the floor console lower RH trim panel.

3. Release the clips and remove the floor console upper RH trim panel.