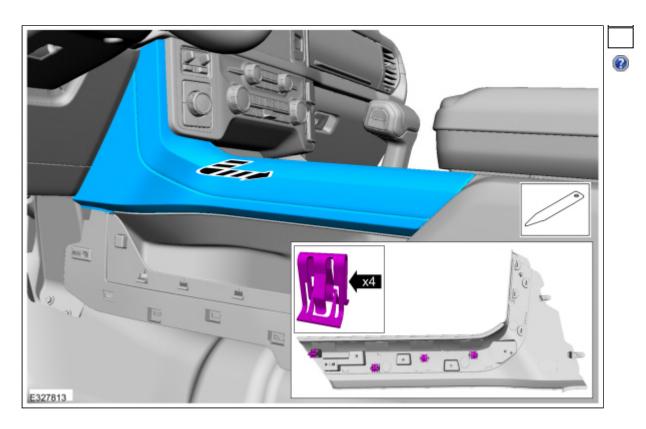

4. Release the clips and remove the floor console lower  $\underline{\mathsf{LH}}$  trim panel.

5. Release the clips and remove the floor console upper  $\underline{\mathsf{LH}}$  trim panel.

6. Disconnect the electrical connectors.