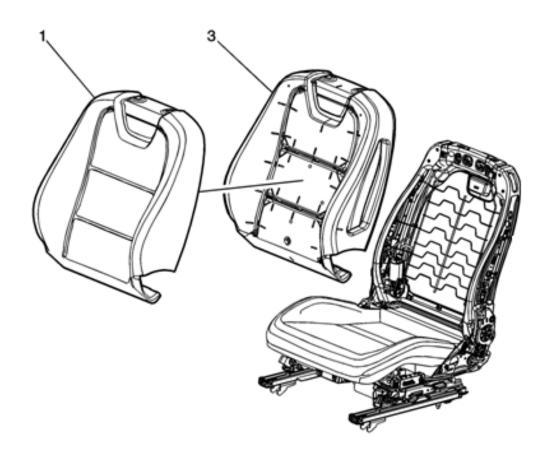

## BEFORE WORKING ON VEHICLE—MAKE SURE THE NEGATIVE BATTERY TERMINAL HAS BEEN DISCONNECTED FOR AT LEAST 10 MINUTES TO PREVENT ACCIDENTAL AIRBAG DEPLOYMENT

1. Remove the factory cloth front back cover from the seat back (see Diagram 1.1)

Diagram 1.1

- 2. Remove the module out of the pouch by removing the two nuts and sliding it out of the larger opening. Separate the cloth from the foam by removing the hog rings or clips.
- 3. You are now ready to install your new Katzkin Leather front back cover to the front separate type seat back pad with new hog rings. When installing the hog rings, take care to minimize wrinkles in order to achieve good fit and finish.