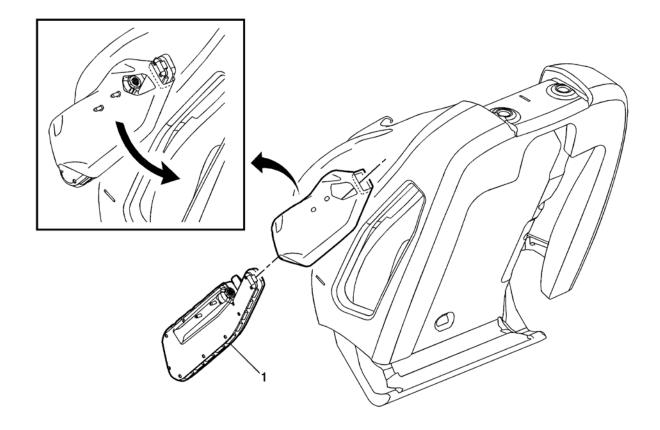

Diagram 1.1

- 2. Remove the module out of the pouch by removing the two nuts and sliding it out of the larger opening. Separate the cloth from the foam by removing the hog rings or clips.
- 3. You are now ready to install your new Katzkin Leather front back cover to the front separate type seat back pad with new hog rings. When installing the hog rings, take care to minimize wrinkles in order to achieve good fit and finish.

1. When installing the airbag module into the seat trim cover pouch, ensure there is no twisting of the pouch by fitting the module studs through the pouch holes for proper alignment and also make sure that the top of the module protrudes through the correct access hole. Call for technical support if you have any questions on this important step.