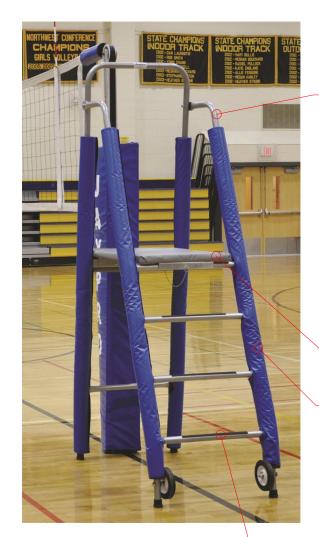

## **VRS-6000**

## **FOLDING REFEREE STAND**

CONSTRUCTED OF STURDY 1-5/16" DIAMETER STEEL

4" NON-MARRING WHEELS

VINYL COATED AND PADDED PLAFORM

OPTIONAL PADDING (VRS-60P)

NON-SLIP FOOT TREADS

## FEATURES:

- \* CONSTRUCTED OF STURDY 1-5/16" DIAMETER STEEL
- \* GREY POWERED COATED FINISH
- \* VINYL COATED AND PADDED PLATFORM FOR REFEREE COMFORT
- \* ALL WELDED FRAME SUPPORT WITH NON-SLIP FOOT TREADS
- \* FOLDS TO 84" H x 30" W x 10" D FOR COMPACT STORAGE
- \* VINYL COATED, PADDED PLATFORM IS 48" ABOVE FLOOR
- \* WHEELS ON FRONT LEG FOR EASY TRANSPORT
- \* INCLUDES WELDED FRAME PLATFORM SUPPORT, FOUR LEGS WITH PROTECTIVE RUBBER TIPS AND FOUR 4" NON-MARRING WHEELS

## OPTIONS:

\* EDGE PADDING FOR REFEREE STAND (VRS-60P)

VRS-6000 FOLDING REFEREE STAND

www.jaypro.com

DRAWING NAME / PART NUMBER:

VRS-6000

DRAWN BY: ISSUE DATE:

Moune T. 2/14/2014