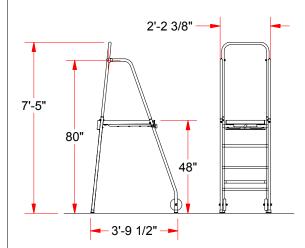

## FEATURES:

- \* CONSTRUCTED OF STURDY 1-5/16" DIAMETER STEEL
- \* GREY POWERED COATED FINISH
- \* VINYL COATED AND PADDED PLATFORM FOR REFEREE COMFORT
- \* ALL WELDED FRAME SUPPORT WITH NON-SLIP FOOT TREADS
- \* FOLDS TO 84" H x 30" W x 10" D FOR COMPACT STORAGE
- \* VINYL COATED, PADDED PLATFORM IS 48" ABOVE FLOOR
- \* WHEELS ON FRONT LEG FOR EASY TRANSPORT
- \* INCLUDES WELDED FRAME PLATFORM SUPPORT, FOUR LEGS WITH PROTECTIVE RUBBER TIPS AND FOUR 4" NON-MARRING WHEELS