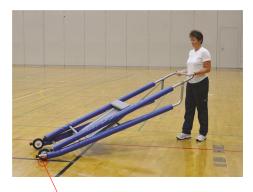

## FEATURES:

- \* CONSTRUCTED OF STURDY 1-5/16" DIAMETER STEEL
- \* GREY POWERED COATED FINISH
- \* VINYL COATED AND PADDED PLATFORM FOR REFEREE COMFORT
- \* ALL WELDED FRAME SUPPORT WITH NON-SLIP FOOT TREADS
- \* FOLDS TO 84" H x 30" W x 10" D FOR COMPACT STORAGE
- \* VINYL COATED, PADDED PLATFORM IS 48" ABOVE FLOOR
- \* WHEELS ON FRONT LEG FOR EASY TRANSPORT
- \* INCLUDES WELDED FRAME PLATFORM SUPPORT, FOUR LEGS WITH PROTECTIVE RUBBER TIPS AND FOUR 4" NON-MARRING WHEELS