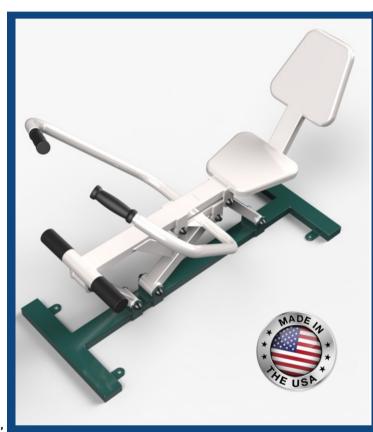

# **ROWING MACHINE**

#ROWR

Limited 10-year warranty on steel posts, welds, bars and other steel parts on all units that are fully welded, with non-moving parts. Limited 5-year warranty on steel posts, welds, bars and other steel parts for all units with moving parts.

#### PRODUCT SPECIFICATION:

TriActive USA's ROWR assumes usage of American standard size tubing, namely 1-1/2" x 3" rectangular tubing x 11ga, 2" x 2" square tubing x 11ga, 1-1/2" OD round tubing x 11ga, 1-1/4" OD round tubing x 11ga, and 1/4" hot rolled flat bar. TriActive USA Fitness Equipment does not include any of the following: exposed cables, hydraulics or plastic seating.

### **DIMENSIONS:**

52"L X 32"W X 32"H

**WEIGHT:** 

110 LBS

**COLOR:** 

GREEN OR BLUE

**ASSEMBLY:**NOT REQUIRED