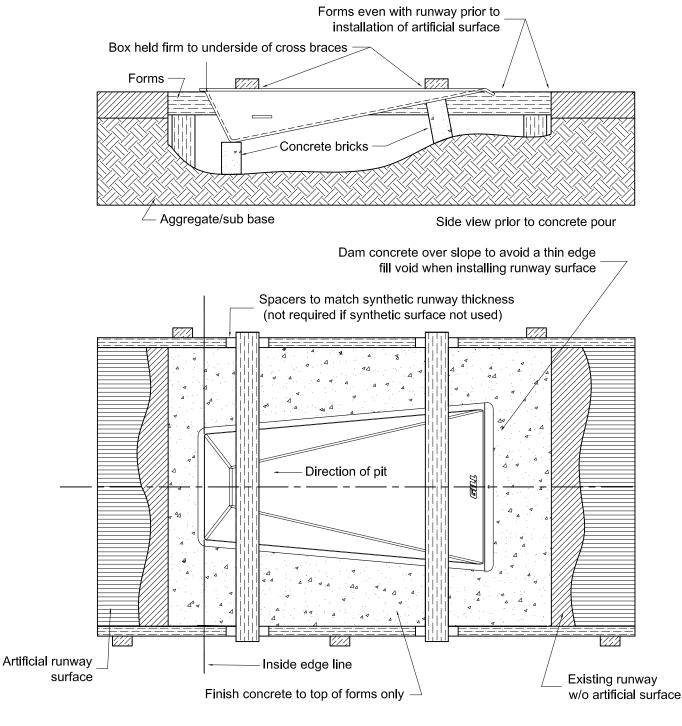

## INSTALLATION OF BOX IN NEW OR EXISTING RUNWAY

Plan view following concrete pour

NOTICE: All installations should be conducted by experienced contractors and in accord with all applicable codes, laws and regulations. Suggested instructions herein are illustrative only and should be adapted to suit local requirements. Gill Athletics is not responsible for the manner in which these products are installed.