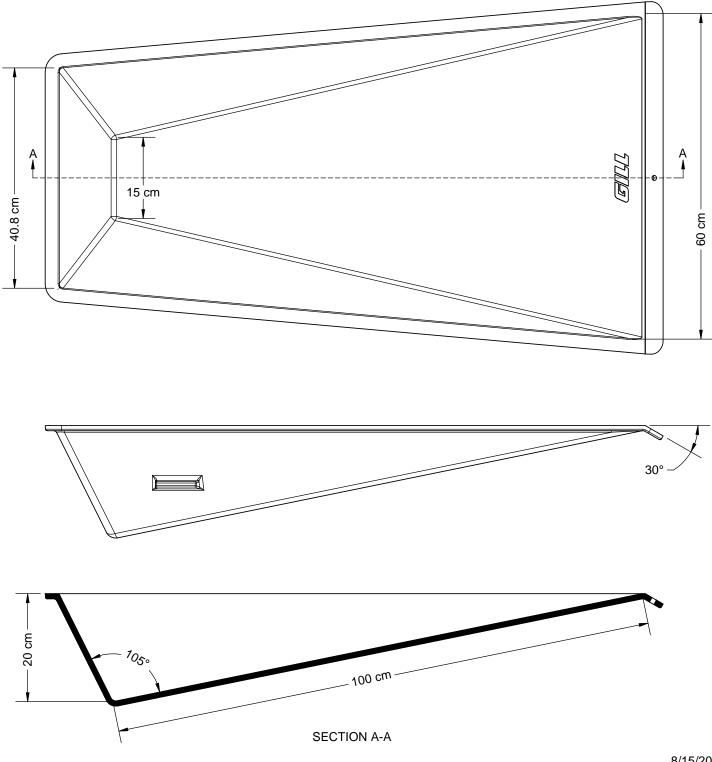

## 505 - CAST ALUMINUM VAULT BOX SPECIFICATIONS

The 505 Cast Aluminum Vault Box is cast from #319 aluminum alloy. All sides are cast to a thickness of 3/8 inch. This box incorporates a forward lip, sloping downward at 30 degrees. Two outer side wings secure the box in place when placed in concrete.