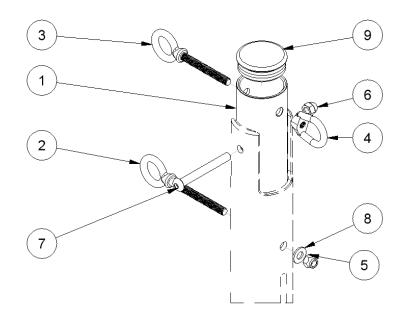

<u>www.jaypro.com</u> Page 3

DETAIL A
CENTER ADAPTER KIT

| ITEM | QTY | DESCRIPTION              |
|------|-----|--------------------------|
| 1    | 1   | CENTER UPRIGHT INSERT    |
| 2    | 1   | EYEBOLT 3/8-16 x 3 1/2in |
| 3    | 1   | EYEBOLT 3/8-16 x 3 in    |
| 4    | 1   | EYE NUT 3/8-16           |
| 5    | 1   | NYLOCK NUT 3/8-16        |
| 6    | 1   | ACORN NUT 3/8-16         |
| 7    | 1   | BUTTON HEAD SCREW 3/8-16 |
| 8    | 1   | FLAT WASHER 3/8 in       |
| 9    | 1   | CAP                      |

<u>www.jaypro.com</u> Page 4

- 3. Uprights are heavy and it is imperative to have two persons lift and place into ground sleeve. Final configuration will have a Volleyball winch on each outside standard.
- 4. Assemble Center Standard as shown in Detail A. Refer to the system installation instructions to assemble the outer uprights.
- 5. Position the base over the anchors and secure it in place.
- 6. Insert the center upright into the base and position the eyebolts in line with the net. Secure the upright in place by tightening down the four (4) set screws.
- 7. Install the pads around the upright and over the base as shown on page 2.