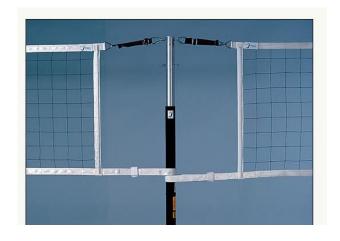

#### The DOUBLE COURT

A double court set up is made up utilizing a regular single court set of standards and the Center Court Package (PVBC-250 or PVBC-270). A complete Center Court Package is shown on page 3. Any and all parts are available through your dealer or by contacting Jaypro Sports directly at 800-243-0533 and on the web at <a href="www.jaypro.com">www.jaypro.com</a>. Our knowledgeable sales staff will be happy to assist you and make sure you have everything you need to set up a complete Double Court. Jaypro equipment is produced to high standards to give you years of safe play.