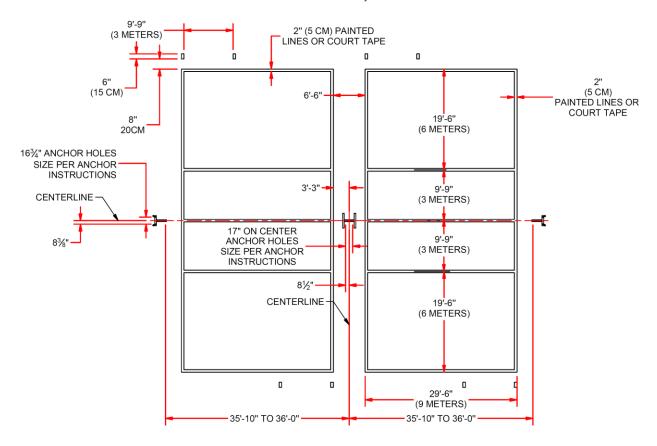

# **DOUBLE COURT LAYOUT FOR PVB-2500 / PVB-2700**

COURT DIMENSIONS SHOWN COMPLY WITH SPECIFICATIONS FOR:

U.S.V.B.A

F.I.V.A.

N.C.A.A.

COURT SIZE SPECIFICATIONS FOR THE N.F.S.H.S.A. ARE 30' W x 60'L

CENTER LINE TO BE 4" WIDE

SPIKE LINE TO BE 10' FROM CENTER LINE

SERVING AREA TO BE 10' LONG

<u>www.jaypro.com</u> Page 5

www.jaypro.com Page 6