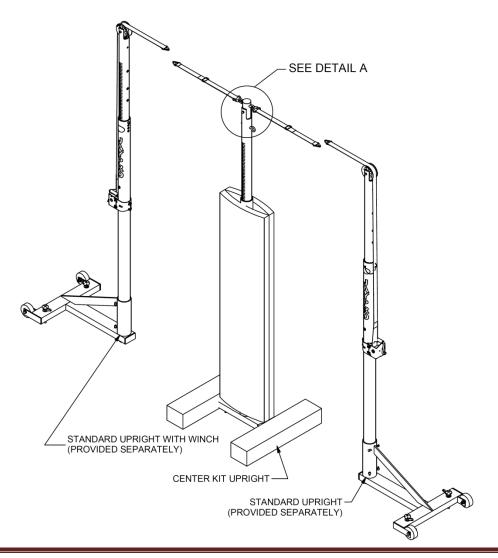

#### The DOUBLE COURT

A double court set up is made up utilizing a regular single court set of standards and the Center Court Package (PVBC-250 or PVBC-270). A complete Center Court Package is shown on page 3. Any and all parts are available through your dealer or by contacting Jaypro Sports directly at 800-243-0533 and on the web at <a href="www.jaypro.com">www.jaypro.com</a>. Our knowledgeable sales staff will be happy to assist you and make sure you have everything you need to set up a complete Double Court. Jaypro equipment is produced to high standards to give you years of safe play.

#### **ASSEMBLY INSTRUCTIONS**

- 1. Unpack unit and check to see that unit is undamaged and complete as shown. Read all assembly instructions and caution labels carefully.
- 2. Unit is designed to fit a 3 1/2 in diameter 10 inch deep sleeve. Refer to the Double Court Layout Illustration for location of ground sleeves.

<u>www.jaypro.com</u> Page 4

- 3. Uprights are heavy and it is imperative to have two persons lift and place into ground sleeve. Final configuration will have a Volleyball winch on each outside standard.
- 4. Assemble Center Standard as shown in Detail A. Refer to the system installation instructions to assemble the outer uprights.
- 5. Position the base over the anchors and secure it in place.
- 6. Insert the center upright into the base and position the eyebolts in line with the net. Secure the upright in place by tightening down the four (4) set screws.
- 7. Install the pads around the upright and over the base as shown on page 2.