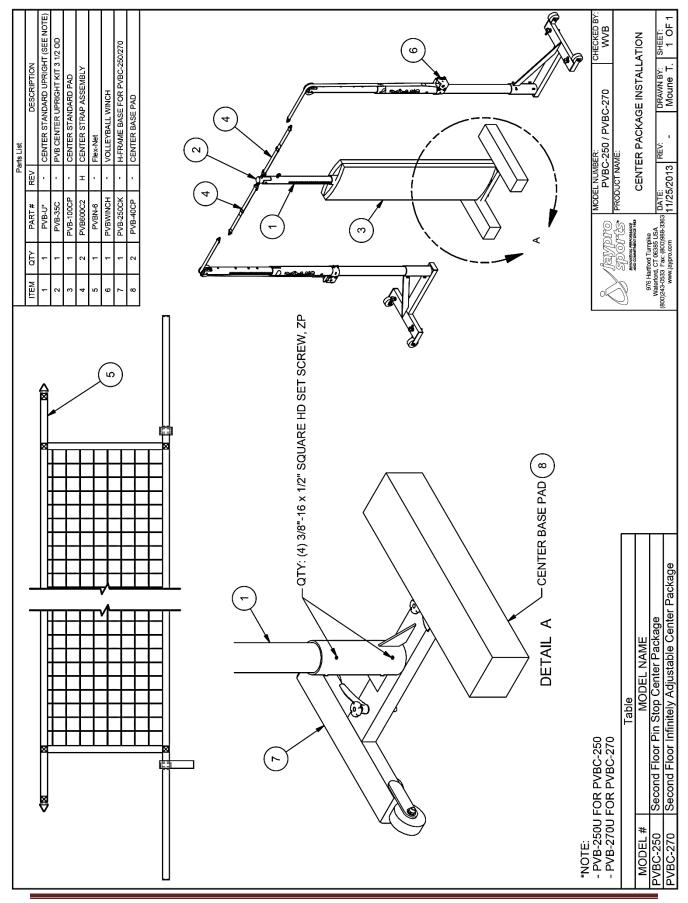

### **CENTER KIT PACKAGE**

| <b>ITEM</b> | QTY | DESCRIPTION        |
|-------------|-----|--------------------|
| 1           | 1   | 3½ in UPRIGHT      |
| 2           | 1   | CENTER UPRIGHT KIT |
| 3           | 1   | CENTER PAD         |
| 4           | 2   | CENTER STRAP       |
| 5           | 1   | FLEX-NET           |
| 6           | 1   | VOLLEYBALL WINCH   |
| 7           | 1   | BASE               |
| 8           | 2   | CENTER BASE PAD    |

<u>www.jaypro.com</u> Page 3

DETAIL A
CENTER ADAPTER KIT

| ITEM | QTY | DESCRIPTION              |
|------|-----|--------------------------|
| 1    | 1   | CENTER UPRIGHT INSERT    |
| 2    | 1   | EYEBOLT 3/8-16 x 3 1/2in |
| 3    | 1   | EYEBOLT 3/8-16 x 3 in    |
| 4    | 1   | EYE NUT 3/8-16           |
| 5    | 1   | NYLOCK NUT 3/8-16        |
| 6    | 1   | ACORN NUT 3/8-16         |
| 7    | 1   | BUTTON HEAD SCREW 3/8-16 |
| 8    | 1   | FLAT WASHER 3/8 in       |
| 9    | 1   | CAP                      |

<u>www.jaypro.com</u> Page 4

- 3. Uprights are heavy and it is imperative to have two persons lift and place into ground sleeve. Final configuration will have a Volleyball winch on each outside standard.
- 4. Assemble Center Standard as shown in Detail A. Refer to the system installation instructions to assemble the outer uprights.
- 5. Position the base over the anchors and secure it in place.
- 6. Insert the center upright into the base and position the eyebolts in line with the net. Secure the upright in place by tightening down the four (4) set screws.
- 7. Install the pads around the upright and over the base as shown on page 2.