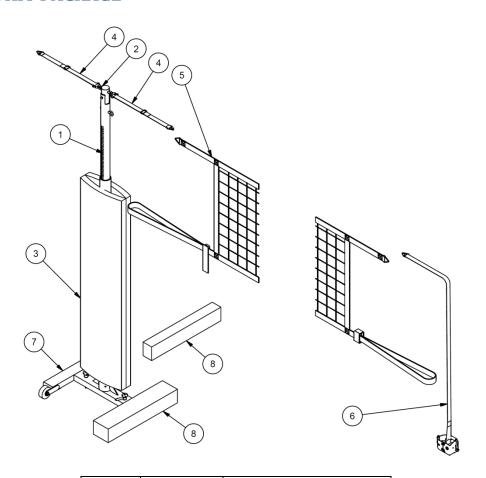

### **CENTER KIT PACKAGE**

| <b>ITEM</b> | QTY | DESCRIPTION        |
|-------------|-----|--------------------|
| 1           | 1   | 3½ in UPRIGHT      |
| 2           | 1   | CENTER UPRIGHT KIT |
| 3           | 1   | CENTER PAD         |
| 4           | 2   | CENTER STRAP       |
| 5           | 1   | FLEX-NET           |
| 6           | 1   | VOLLEYBALL WINCH   |
| 7           | 1   | BASE               |
| 8           | 2   | CENTER BASE PAD    |

<u>www.jaypro.com</u> Page 4

- 3. Uprights are heavy and it is imperative to have two persons lift and place into ground sleeve. Final configuration will have a Volleyball winch on each outside standard.
- 4. Assemble Center Standard as shown in Detail A. Refer to the system installation instructions to assemble the outer uprights.
- 5. Position the base over the anchors and secure it in place.
- 6. Insert the center upright into the base and position the eyebolts in line with the net. Secure the upright in place by tightening down the four (4) set screws.
- 7. Install the pads around the upright and over the base as shown on page 2.