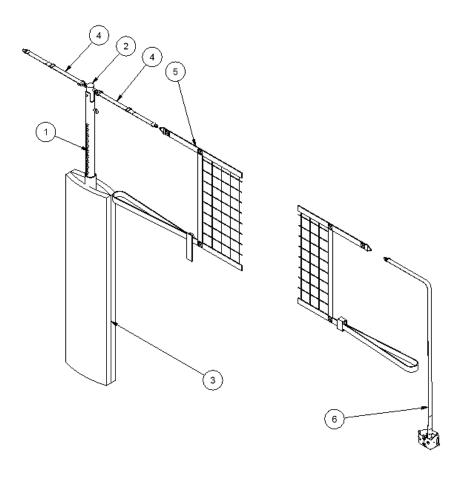

#### **CENTER KIT PACKAGE**

| <b>ITEM</b> | QTY | DESCRIPTION        |
|-------------|-----|--------------------|
| 1           | 1   | 3 ½ in UPRIGHT     |
| 2           | 1   | CENTER UPRIGHT KIT |
| 3           | 1   | CENTER PAD         |
| 4           | 2   | CENTER STRAP       |
| 5           | 1   | FLEX-NET           |
| 6           | 1   | VOLLEYBALL WINCH   |

#### **ASSEMBLY INSTRUCTIONS**

- 1. Unpack unit and check to see that unit is undamaged and complete as shown. Read all assembly instructions and caution labels carefully.
- 2. Unit is designed to fit a 3 1/2 in diameter 10 inch deep sleeve. Refer to the Double Court Layout Illustration for location of ground sleeves.
- 3. Uprights are heavy and it is imperative to have two persons lift and place into ground sleeve. Final configuration will have a Volleyball winch on each outside standard.
- 4. Assemble Center Standard as shown in Detail A. Refer to the system installation instructions to assemble the outer uprights.