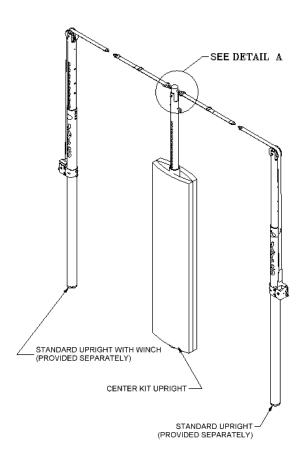

#### The DOUBLE COURT

A double court set up is made up utilizing a regular single court set of standards and the Center Court Package (PVBC-###). A complete Center Court Package is shown on page 3. Any and all parts are available through your dealer or by contacting Jaypro Sports directly at 800-243-0533 and on the web at <a href="https://www.jaypro.com">www.jaypro.com</a>. Our knowledgeable sales staff will be happy to assist you and make sure you have everything you need to set up a complete Double Court. Jaypro equipment is produced to high standards to give you years of safe play.

#### **ASSEMBLY INSTRUCTIONS**

- 1. Unpack unit and check to see that unit is undamaged and complete as shown. Read all assembly instructions and caution labels carefully.
- 2. Unit is designed to fit a 3 1/2 in diameter 10 inch deep sleeve. Refer to the Double Court Layout Illustration for location of ground sleeves.
- 3. Uprights are heavy and it is imperative to have two persons lift and place into ground sleeve. Final configuration will have a Volleyball winch on each outside standard.
- 4. Assemble Center Standard as shown in Detail A. Refer to the system installation instructions to assemble the outer uprights.