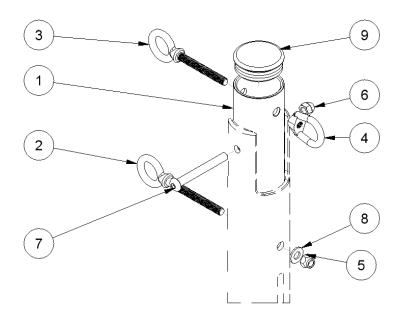

<u>www.jaypro.com</u> Page 3

DETAIL A
CENTER ADAPTER KIT

| ITEM | QTY | DESCRIPTION              |
|------|-----|--------------------------|
| 1    | 1   | CENTER UPRIGHT INSERT    |
| 2    | 1   | EYEBOLT 3/8-16 x 3 1/2in |
| 3    | 1   | EYEBOLT 3/8-16 x 3 in    |
| 4    | 1   | EYE NUT 3/8-16           |
| 5    | 1   | NYLOCK NUT 3/8-16        |
| 6    | 1   | ACORN NUT 3/8-16         |
| 7    | 1   | BUTTON HEAD SCREW 3/8-16 |
| 8    | 1   | FLAT WASHER 3/8 in       |
| 9    | 1   | CAP                      |

#### **ASSEMBLY INSTRUCTIONS**

- 1. Unpack unit and check to see that unit is undamaged and complete as shown. Read all assembly instructions and caution labels carefully.
- 2. Unit is designed to fit a 3 1/2 in diameter 10 inch deep sleeve. Refer to the Double Court Layout Illustration for location of ground sleeves.
- 3. Uprights are heavy and it is imperative to have two persons lift and place into ground sleeve. Final configuration will have a Volleyball winch on each outside standard.
- 4. Assemble Center Standard as shown in Detail A. Refer to the system installation instructions to assemble the outer uprights.