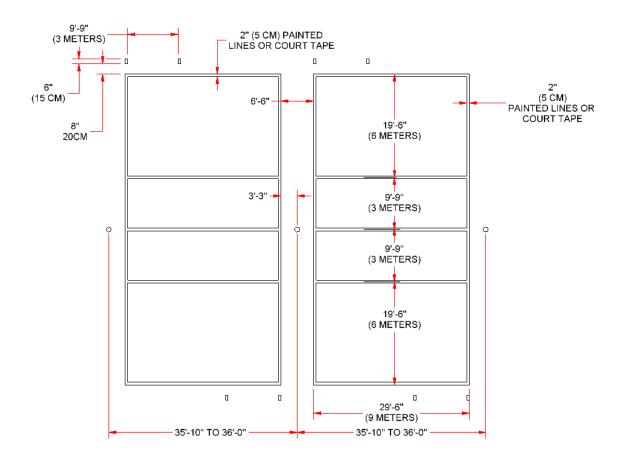

### The DOUBLE COURT LAYOUT

COURT DIMENSIONS SHOWN COMPLY WITH SPECIFICATIONS FOR:

U.S.V.B.A

F.I.V.A.

N.C.A.A.

COURT SIZE SPECIFICATIONS FOR THE N.F.S.H.S.A. ARE 30' W x 60'L

CENTER LINE TO BE 4" WIDE

SPIKE LINE TO BE 10' FROM CENTER LINE

SERVING AREA TO BE 10' LONG

<u>www.jaypro.com</u> Page 5