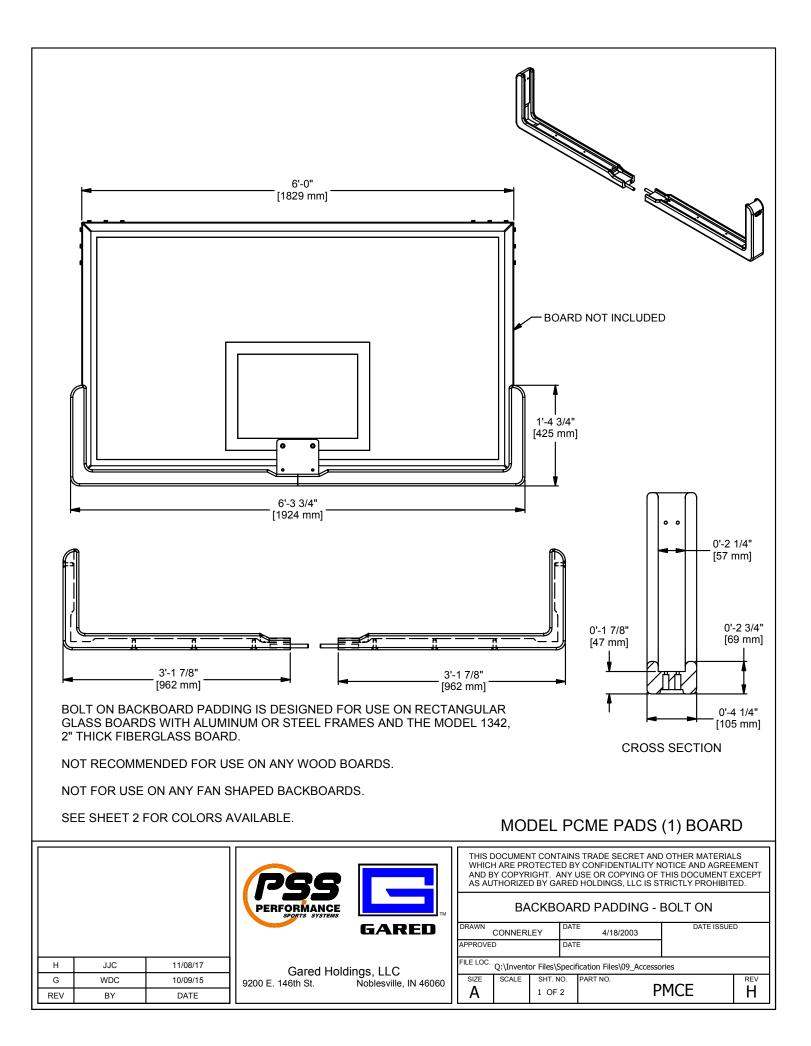

## MODEL PMCE PRO MOLD CUSHION EDGE

## APPLICATION

The double sided backboard padding is 2" thick, urethane foam that protects the players while the skin molding process protects the padding. Each half is 36" long and allows for 15" to run up the side of the rectangular backboard. Each half is symmetrical which allows the half sections to be used on both right and left sides of the backboard. Half sections bolt to all 72" official glass backboards that have a width of 2". Meets all NCAA, high school and FIBA specifications.