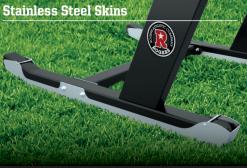

# **EXPLOSIVE BLOCKING PRACTICE**

Teach the latest leverage blocking technique just like in the upper levels of football. Improve your players' skills with drills taking advantage of all the same features as our larger Lev Sled - the most widely used sled in football today. The Lev Sled's unique release mechanism allows the pad to be raised only after the ram has been compressed at least 4" helping develop proper drive technique.

## JV LEV SLED FACTS

- > Promotes leverage principles of blocking.
- Ram provides more realistic resistance than leaf spring.
- Great sled for BOTH offensive and defensive drills.
- > Heaviest sled on the market no need to add additional weight.
- > Gives you the ability to teach the traditional blocking methods with the notools lock-down pad mechanism.