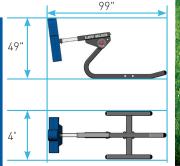

#### SYSTEM

**YOUTH SLEDS** 

EQUIPMENT

JV LEV SLED

PATENT NUMBER

5,464,472

#### ORDERING INFORMATION

| Product Item No.        | <b>7-MAN JV Lev Sled</b><br><b>410567</b> >> 1219 lbs  | 21' w               |  |
|-------------------------|--------------------------------------------------------|---------------------|--|
| = Product<br>= Item No. | <b>6-MAN JV Lev Sled</b><br><b>4105667</b> >> 1038 lbs | 18' w               |  |
| Product Item No.        | <b>5-MAN JV Lev Sled 4105657</b> >> 857 lbs            | 14' w               |  |
| Product Item No.        |                                                        | 11' w               |  |
| Product Item No.        | <b>3-MAN JV Lev Sled</b><br><b>4105637</b> >> 495 lbs  | 7' w                |  |
| Product Item No.        | 2-MAN JV Lev Sled<br>4105627 >> 314 lbs                | 4' w                |  |
| Product Item No.        | 1-MAN JV Lev Sled<br>4113227 >> 219 lbs                | 21' w               |  |
| = Product<br>= Item No. | JV Mod Sled Add On Un<br>4105617 >> 328 lbs            | i <b>t</b><br>44" w |  |