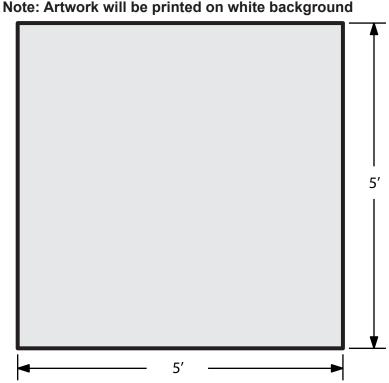

Gray

Maximum graphic size is 5' x 5'. Please sketch design in box below. No artistic skill necessary, sketch is used to help determine layout and scale.