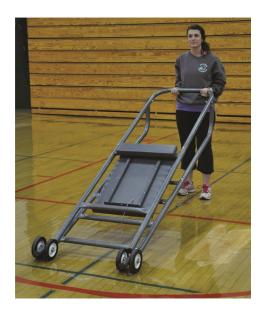

## **FEATURES:**

- > CONSTRUCTED OF 1-5/8" HEAVY WALL STEEL
- > TEXTURED SILVER DURABLE POWERED COATED FINISH
- > VINYL COATED AND PADDED PLATFORM FOR REFEREE COMFORT
- > ALL WELDED FRAME SUPPORT WITH NON-SLIP FOOT TREADS
- > FOLDS TO 84" H x 30" W x 10" D FOR COMPACT STORAGE
- > VINYL COATED, PADDED PLATFORM IS 48" ABOVE FLOOR
- > DOUBLE WHEELS ON FRONT LEG FOR EASY TRANSPORT
- > INCLUDES WELDED FRAME PLATFORM SUPPORT, FOUR LEGS WITH PROTECTIVE RUBBER TIPS AND FOUR 4" NON-MARRING WHEELS
- > 300 lbs. MAXIMUM USER WEIGHT