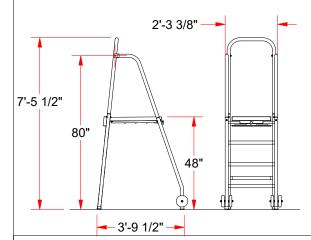

## **FEATURES:**

- > CONSTRUCTED OF 1-5/8" HEAVY WALL STEEL
- > TEXTURED SILVER DURABLE POWERED COATED FINISH
- > VINYL COATED AND PADDED PLATFORM FOR REFEREE COMFORT
- > ALL WELDED FRAME SUPPORT WITH NON-SLIP FOOT TREADS
- > FOLDS TO 84" H x 30" W x 10" D FOR COMPACT STORAGE
- > VINYL COATED, PADDED PLATFORM IS 48" ABOVE FLOOR
- > DOUBLE WHEELS ON FRONT LEG FOR EASY TRANSPORT
- > INCLUDES WELDED FRAME PLATFORM SUPPORT, FOUR LEGS WITH PROTECTIVE RUBBER TIPS AND FOUR 4" NON-MARRING WHEELS
- > 300 lbs. MAXIMUM USER WEIGHT