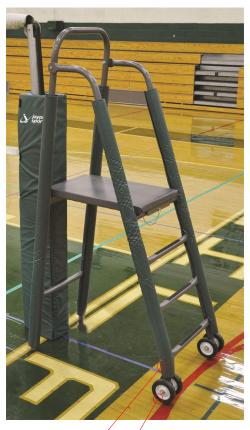

## VRS-8000 MEGA REF FOLDING REFEREE STAND

OPTIONAL PADDING (VRS-60P) —

4" NON-MARRING WHEELS

CONSTRUCTED OF 1-5/8" HEAVY WALL STEEL

VINYL COATED AND PADDED PLAFORM

NON-SLIP FOOT TREADS

## **FEATURES:**

- > CONSTRUCTED OF 1-5/8" HEAVY WALL STEEL
- > TEXTURED SILVER DURABLE POWERED COATED FINISH
- > VINYL COATED AND PADDED PLATFORM FOR REFEREE COMFORT
- > ALL WELDED FRAME SUPPORT WITH NON-SLIP FOOT TREADS
- > FOLDS TO 84" H x 30" W x 10" D FOR COMPACT STORAGE
- > VINYL COATED, PADDED PLATFORM IS 48" ABOVE FLOOR
- > DOUBLE WHEELS ON FRONT LEG FOR EASY TRANSPORT
- > INCLUDES WELDED FRAME PLATFORM SUPPORT, FOUR LEGS WITH PROTECTIVE RUBBER TIPS AND FOUR 4" NON-MARRING WHEELS
- > 300 lbs. MAXIMUM USER WEIGHT

## **OPTIONS:**

> EDGE PADDING FOR REFEREE STAND (VRS-60P)