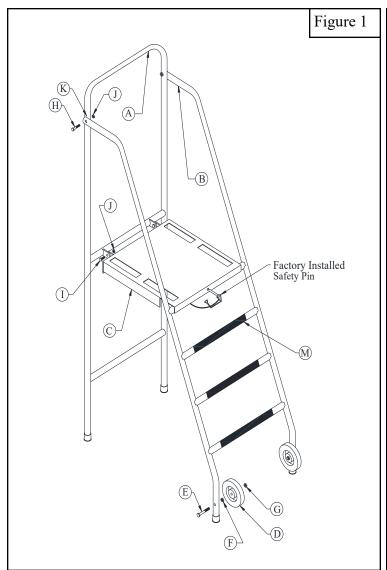

## Warning!

- The factory installed safety pin must be fully inserted and secured with the retaining wire prior to use. Check this connection each time the judges stand is used, failure to use the safety pin could cause judges platform to collapse causing serious injury.
  - Make are all safety padding is in place prior to play to reduce the chance of injuries.
    - Maximum allowable load is 250 pounds
- Inspect all contents prior to installation. Report any missing parts to dealer immediately.
- Read all instructions before proceeding.

| PARTS LIST |     |                     |             |     |                                     |  |  |  |  |  |
|------------|-----|---------------------|-------------|-----|-------------------------------------|--|--|--|--|--|
| Item       | Qty | Description         | Description |     |                                     |  |  |  |  |  |
| A          | 1   | Front Frame         | Н           | 2   | 3/8" x 1 1/2" Hex Bolt              |  |  |  |  |  |
| В          | 1   | Ladder Frame        | I           | 2   | 3/8" x 1" Hex Bolt                  |  |  |  |  |  |
| С          | 1   | Platform            | J           | 4   | 3/8" Lock Nut                       |  |  |  |  |  |
| D          | 2   | Wheels              | K           | 2   | Plastic Washer                      |  |  |  |  |  |
| Е          | 2   | 5/16" x 3" Hex Bolt | L           | Set | VB75P Padding                       |  |  |  |  |  |
| F          | 2   | 5/16" Jam Nut       | M           | 3   | 12" Slip Resistant Stair Tread Tape |  |  |  |  |  |
| G          | 2   | 5/16" Lock Nut      |             |     |                                     |  |  |  |  |  |

- 1. Use the 3/8" X 1 1/2" Hex Bolts (H), Plastic Washers (K) and 3/8" Lock Nuts (J) to attach Ladder Frame (B) to Front Frame (A) making sure Plastic Washer (K) is positioned between Ladder Frame (B) and Front Frame (A). See Page 2, Figure 1.
- 2. Use the 3/8" X 1" Hex Bolts (I) and 3/8" Lock Nuts (J) to install Platform (C) to the Front Frame (A). See Page 2, Figure 1.
- 3. Use the 5/16" X 3" Hex Bolts (E), 5/16" Jam Nuts (F) and 5/16" Lock Nuts (G) to attach Wheels (D) to Ladder Frame (B). See Page 1, Figure 1.
- 4. Install VB75P Padding Set (L) by removing the vinyl wrap, install foam tubes around the judges stand and replacing vinyl wrap around the foam tubes using the sewn in Velcro to secure padding in place. See Page 2, Figure 2.
- 5. Install 12" *Slip Resistant Stair Tread Tape* (M), centered on each step on the ladder frame. See Page 2, Figure 1.