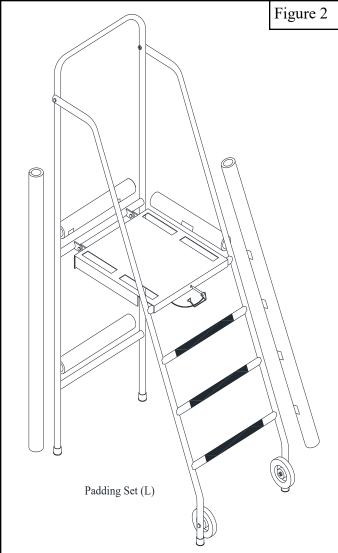

- 1. Use the 3/8" X 1 1/2" Hex Bolts (H), Plastic Washers (K) and 3/8" Lock Nuts (J) to attach Ladder Frame (B) to Front Frame (A) making sure Plastic Washer (K) is positioned between Ladder Frame (B) and Front Frame (A). See Page 2, Figure 1.
- 2. Use the 3/8" X 1" Hex Bolts (I) and 3/8" Lock Nuts (J) to install Platform (C) to the Front Frame (A). See Page 2, Figure 1.
- 3. Use the 5/16" X 3" Hex Bolts (E), 5/16" Jam Nuts (F) and 5/16" Lock Nuts (G) to attach Wheels (D) to Ladder Frame (B). See Page 1, Figure 1.
- 4. Install VB75P Padding Set (L) by removing the vinyl wrap, install foam tubes around the judges stand and replacing vinyl wrap around the foam tubes using the sewn in Velcro to secure padding in place. See Page 2, Figure 2.
- 5. Install 12" *Slip Resistant Stair Tread Tape* (M), centered on each step on the ladder frame. See Page 2, Figure 1.