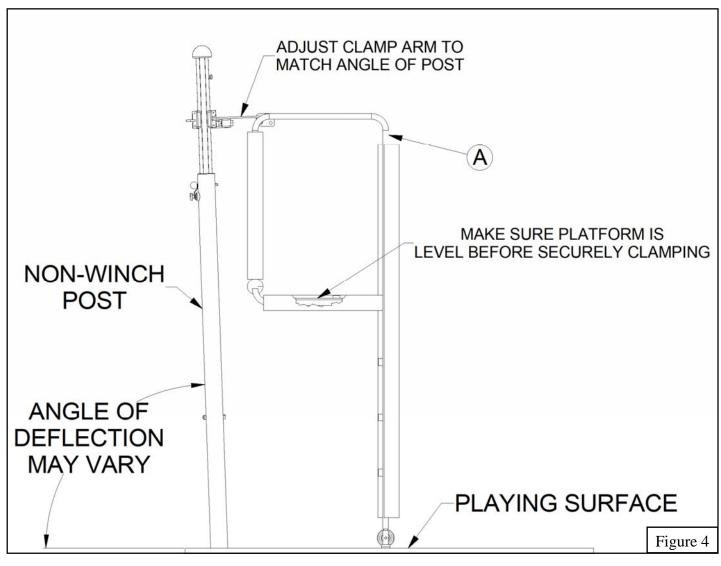

- Read all instructions before proceeding.
- Inspect all contents prior to installation. Report any missing or damaged parts immediately.
- 1. Set up volleyball posts, net and padding completely.
- 2. Adjust the height of the *Official's Stand* (A) so that the first referee's head is approximately 2 to 3 feet above the net. Remove the *Locking Pins* (E) slide the *Adjustable Tubes* (D) evenly to the desired position and re-insert the *Locking Pins* (E) to hold them in place. See Figure 1
- 3. Install Safety Padding Set (B) on Officials Stand (A). See Figure 2.
- 4. Pull detent pin on clamp arm and rotate up from storage position. Make sure the detent pin is locked into position, the clamp arm is designed to float to allow for possible flex in the standards. See Figure 3 & 4.
- 5. Using the *Ratcheting Wrench* (C) turn the bolt counter clockwise until the opening allows you to attach the *Official's Stand* (A) to the top of the non-winch end volleyball post. Make sure the *Officials Stand* (A) is level. Turn the *Ratcheting Wrench* (C) clockwise until the *Officials Stand* (A) is securely clamped to the volleyball post. See Figure 3 & 4.