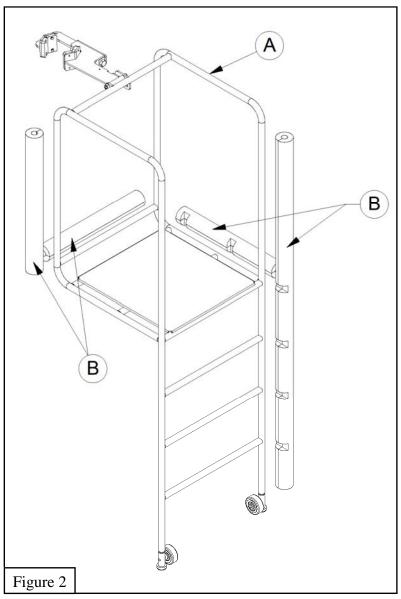

- Read all instructions before proceeding.
- Inspect all contents prior to installation. Report any missing or damaged parts immediately.
- 1. Set up volleyball posts, net and padding completely.
- 2. Adjust the height of the *Official's Stand* (A) so that the first referee's head is approximately 2 to 3 feet above the net. Remove the *Locking Pins* (E) slide the *Adjustable Tubes* (D) evenly to the desired position and re-insert the *Locking Pins* (E) to hold them in place. See Figure 1
- 3. Install Safety Padding Set (B) on Officials Stand (A). See Figure 2.
- 4. Pull detent pin on clamp arm and rotate up from storage position. Make sure the detent pin is locked into position, the clamp arm is designed to float to allow for possible flex in the standards. See Figure 3 & 4.
- 5. Using the *Ratcheting Wrench* (C) turn the bolt counter clockwise until the opening allows you to attach the *Official's Stand* (A) to the top of the non-winch end volleyball post. Make sure the *Officials Stand* (A) is level. Turn the *Ratcheting Wrench* (C) clockwise until the *Officials Stand* (A) is securely clamped to the volleyball post. See Figure 3 & 4.