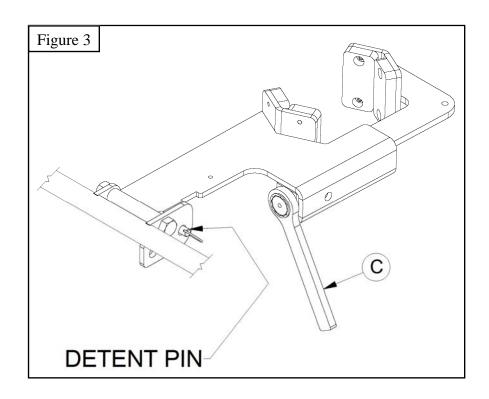

- Read all instructions before proceeding.
- Inspect all contents prior to installation. Report any missing or damaged parts immediately.
- 1. Set up volleyball posts, net and padding completely.
- 2. Adjust the height of the *Official's Stand* (A) so that the first referee's head is approximately 2 to 3 feet above the net. Remove the *Locking Pins* (E) slide the *Adjustable Tubes* (D) evenly to the desired position and re-insert the *Locking Pins* (E) to hold them in place. See Figure 1
- 3. Install Safety Padding Set (B) on Officials Stand (A). See Figure 2.
- 4. Pull detent pin on clamp arm and rotate up from storage position. Make sure the detent pin is locked into position, the clamp arm is designed to float to allow for possible flex in the standards. See Figure 3 & 4.
- 5. Using the *Ratcheting Wrench* (C) turn the bolt counter clockwise until the opening allows you to attach the *Official's Stand* (A) to the top of the non-winch end volleyball post. Make sure the *Officials Stand* (A) is level. Turn the *Ratcheting Wrench* (C) clockwise until the *Officials Stand* (A) is securely clamped to the volleyball post. See Figure 3 & 4.