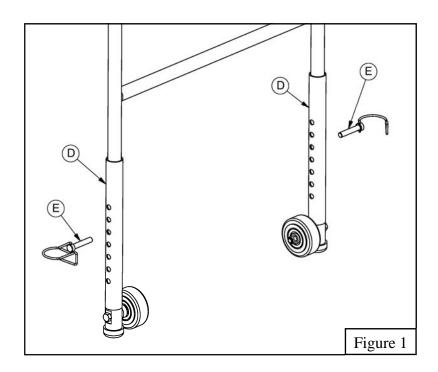

- Read all instructions before proceeding.
- Inspect all contents prior to installation. Report any missing or damaged parts immediately.
- 1. Set up volleyball posts, net and padding completely.
- 2. Adjust the height of the *Official's Stand* (A) so that the first referee's head is approximately 2 to 3 feet above the net. Remove the *Locking Pins* (E) slide the *Adjustable Tubes* (D) evenly to the desired position and re-insert the *Locking Pins* (E) to hold them in place. See Figure 1
- 3. Install Safety Padding Set (B) on Officials Stand (A). See Figure 2.
- 4. Pull detent pin on clamp arm and rotate up from storage position. Make sure the detent pin is locked into position, the clamp arm is designed to float to allow for possible flex in the standards. See Figure 3 & 4.
- 5. Using the *Ratcheting Wrench* (C) turn the bolt counter clockwise until the opening allows you to attach the *Official's Stand* (A) to the top of the non-winch end volleyball post. Make sure the *Officials Stand* (A) is level. Turn the *Ratcheting Wrench* (C) clockwise until the *Officials Stand* (A) is securely clamped to the volleyball post. See Figure 3 & 4.