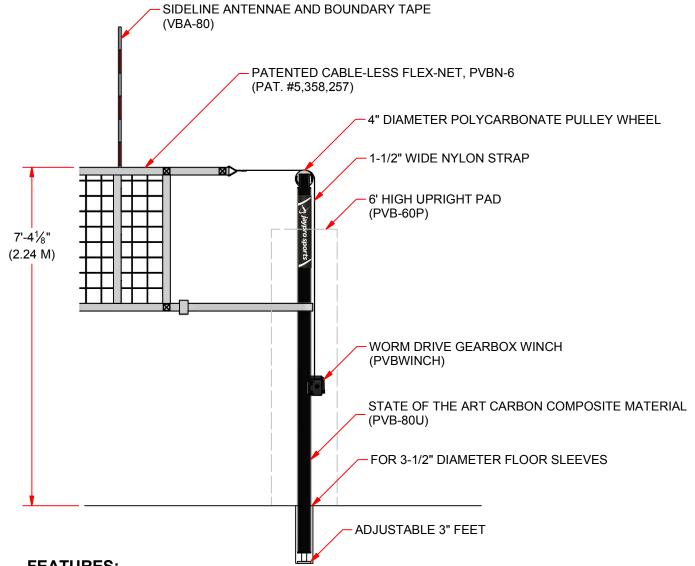

## **FEATURES:**

- POLES ARE FABRICATED FROM STATE OF THE ART CARBON COMPOSITE MATERIAL.
- EACH UPRIGHT WEIGHS LESS THEN 14-1/2 LBS. (UNDER 21 LBS. WITH WINCH).
- DESIGNED EXCLUSIVELY FOR WOMAN'S VOLLEYBALL.
- 3" OF ADJUSTABLE FEET FOR FINE TUNING ADJUSTMENT.
- FOR USE WITH 3-1/2" DIAMETER FLOOR SLEEVE.
- UPRIGHT PAD COMES IN OPTIONAL COLORS.
- COMPLETE SYSTEM INCLUDES:
  - UPRIGHTS (PVB-80U)
  - WORM DRIVE WINCH (PVBWINCH)
  - PATENTED FLEX NET (PVBN-6)
  - UPRIGHT PADDING (PVB-60P)
  - ANTENNAE (VBA-4)

4" DIAMETER POLYCARBONATE **PULLEY WHEEL** 

**PVB-8000** 

LadyPro Carbon Women's Volleyball 3-1/2" System

THIS PRINT IS THE PROPERTY OF JAYPRO SPORTS, LLC. AND MAY NOT BE REPRODUCED WITHOUT WRITTEN PERMISSION