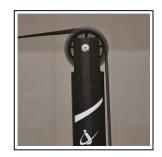

4" DIAMETER POLYCARBONATE **PULLEY WHEEL** 

**PVB-8000** 

LadyPro Carbon Women's Volleyball 3-1/2" System

THIS PRINT IS THE PROPERTY OF JAYPRO SPORTS, LLC. AND MAY NOT BE REPRODUCED WITHOUT WRITTEN PERMISSION