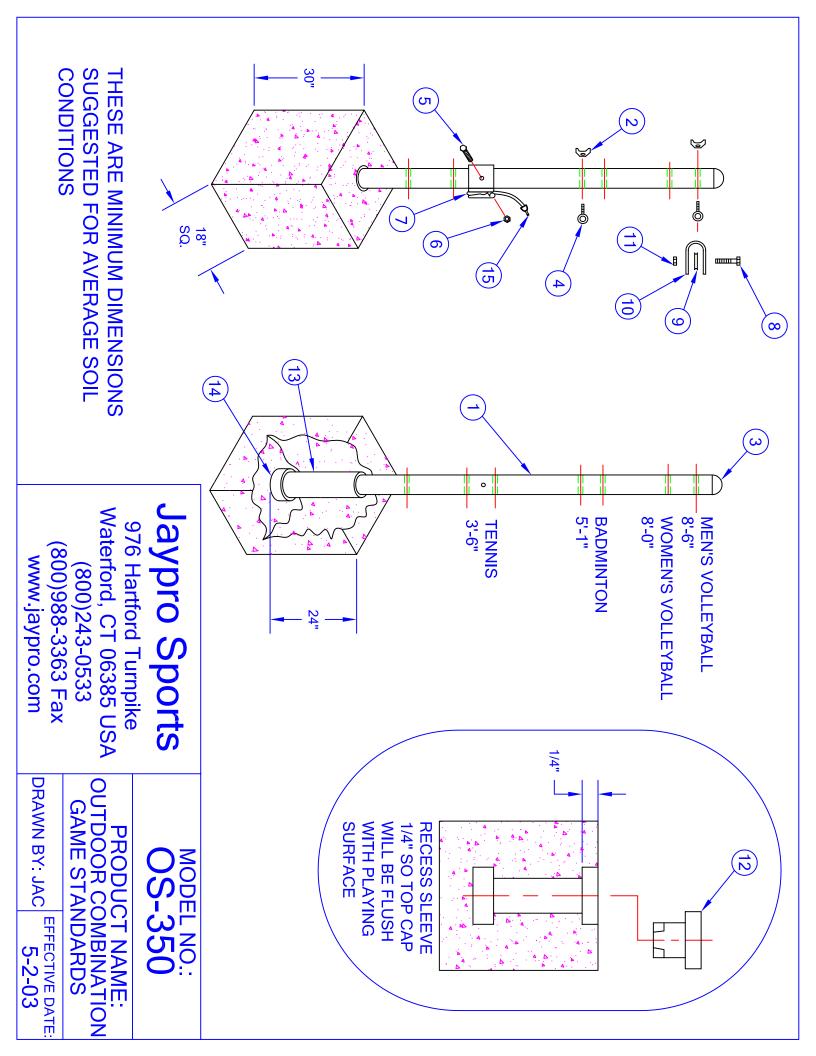

### OUTDOOR COMBINATION GAME STANDARD, OS-350 LIST OF MATERIALS

| <u>PIECE NO.</u><br>1<br>2<br>3 | <u>PART NO.</u><br>OS351<br>HN263<br>AF65 | <u>DESCRIPTION</u><br>Upright<br>Wing Nut 5/16"-18<br>Top Cap | <u>QTY.</u><br>2<br>4<br>2 |
|---------------------------------|-------------------------------------------|---------------------------------------------------------------|----------------------------|
| 4                               | HB201                                     | Eyebolt 5/16"-18 X 4"                                         | 4                          |
| 5<br>6                          | HS1243<br>HN265                           | Hex Head Bolt 3/8"-16 X 3 ¼"<br>Locknut 3/8"-16               | 1                          |
| 7                               | AS-302RP                                  | Winch With Collar                                             | 1                          |
| 8                               | HS278                                     | Hex Head Bolt $\frac{1}{4}$ -20 X 1 $\frac{1}{4}$             | 1                          |
| 9                               | AF737                                     | Pulley                                                        | 1                          |
| 10                              | HM225                                     | Pulley Hanger                                                 | 1                          |
| 11                              | HN256                                     | Locknut <sup>1</sup> / <sub>4</sub> "-20                      | 1                          |
| 12                              | AF1507a                                   | 3-Piece Top Cap                                               | 2                          |
| 13                              | GSA2375                                   | Ground Sleeve                                                 | 2                          |
| 14                              | RP1223                                    | Plastic Bottom Cap                                            | 2                          |
| 15                              | OS24                                      | Winch Strap                                                   | 1                          |

Set ground sleeves at dimensions referenced below:

Volleyball- 35'-5" Center-To-Center Badminton- 23'-5" Center-To-Center Tennis- 42'-5" Center-To-Center

#### OS-350G GROUND SLEEVE INSTALLATION

- 1) Dig square hole 30" deep by 18" wide.
- 2) Pour concrete.(see following cement mixture)
- 3) Insert sleeve 24" deep. (length of sleeve)
- 4) Recess sleeve by  $\frac{1}{4}$ " so top cap is flush with playing surface.
- 5) Be sure sleeve is plumb.
- 6) Let cure for minimum of 72 hours.