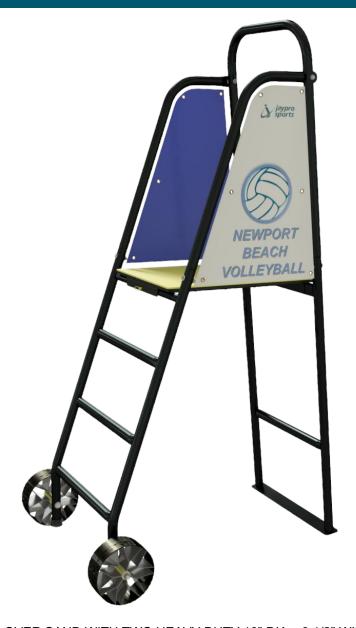

## **OBVRS-8 BEACH VOLLEYBALL REFEREE STAND**

## **FEATURES:**

- > EASILY TRANSPORTS OVER SAND WITH TWO HEAVY DUTY 10" DIA x 3 1/2" WIDE MOLDED WHEELS.
- > FRONT BASE PLATE PREVENTS STAND FROM SINKING INTO SAND.
- > CONSTRUCTED OF 1-5/8" HEAVY WALL STEEL
- > TEXTURED SILVER DURABLE POWERED COATED FINISH
- > ALL WELDED FRAME SUPPORT WITH NON-SLIP FOOT TREADS
- > FOLDS TO 84" H x 30" W x 10" D FOR COMPACT STORAGE
- > PADDED PLATFORM IS 48" ABOVE FLOOR
- > MAX USER WEIGHT: 300 lbs

## **OBVRS-8**

BEACH VOLLEYBALL REFEREE STAND

© COPYRIGHT 2017 JAYPRO SPORTS, LLC. ALL RIGHTS RESERVED THIS PRINT IS THE PROPERTY OF JAYPRO SPORTS, LLC. AND MAY NOT BE REPRODUCED WITHOUT WRITTEN PERMISSION