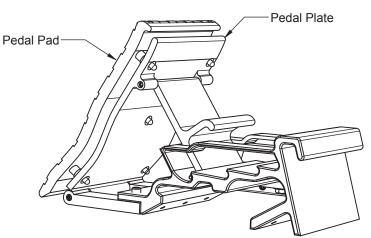

# 730181 - FUSION 4x8 STARTING BLOCK INSTRUCTIONS

Precise and consistent foot placement is ensured using the integrated pedal markings. Pedals are adjustable to 30°, 40°, 50°, and 60° settings. Angled spikes in the base of the pedals guarantee a start with absolutely no slipping. Built in handle allows for easy carriage.

### 1. Pedal pads

Set the angle of the pedal to the 60 position.

Insert the tabs on the pedal pad into the holes in the pedal plate.

Use one hand to press on the pedal pad. Use the other hand to gently pull the tabs through the holes with needle nose pliers. Gently wiggle the tab to help it through the hole. Be careful not to pull the tab off of the pedal pad.