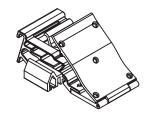

## 3. Pedals

Slide each pedal onto the rail so that the pedal pad is facing towards the open end of the rail.

#### 4. Handle

Fasten the handle to the front of the rail with the flat head screw provided.