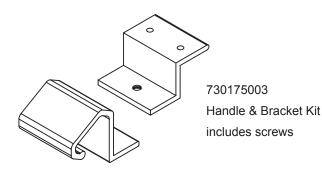

#### 4. Handle

Fasten the handle to the front of the rail with the flat head screw provided.