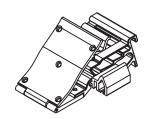

### 1. Pedal pads

Set the angle of the pedal to the 60 position.

Insert the tabs on the pedal pad into the holes in the pedal plate.

Use one hand to press on the pedal pad. Use the other hand to gently pull the tabs through the holes with needle nose pliers. Gently wiggle the tab to help it through the hole. Be careful not to pull the tab off of the pedal pad.

### 5. Spikes

Flip the starting block over and install the spikes into the bottom of each pedal.

Copyright ©2015 by Gill Athletics. All rights reserved.