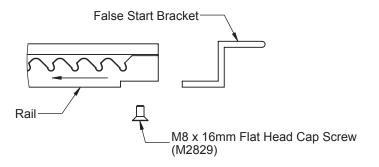

#### 2. False start bracket

Fasten the false start bracket to the back of the rail with the flat head screw provided.

Make sure that the "teeth" of the rail are pointing away from the false start bracket.