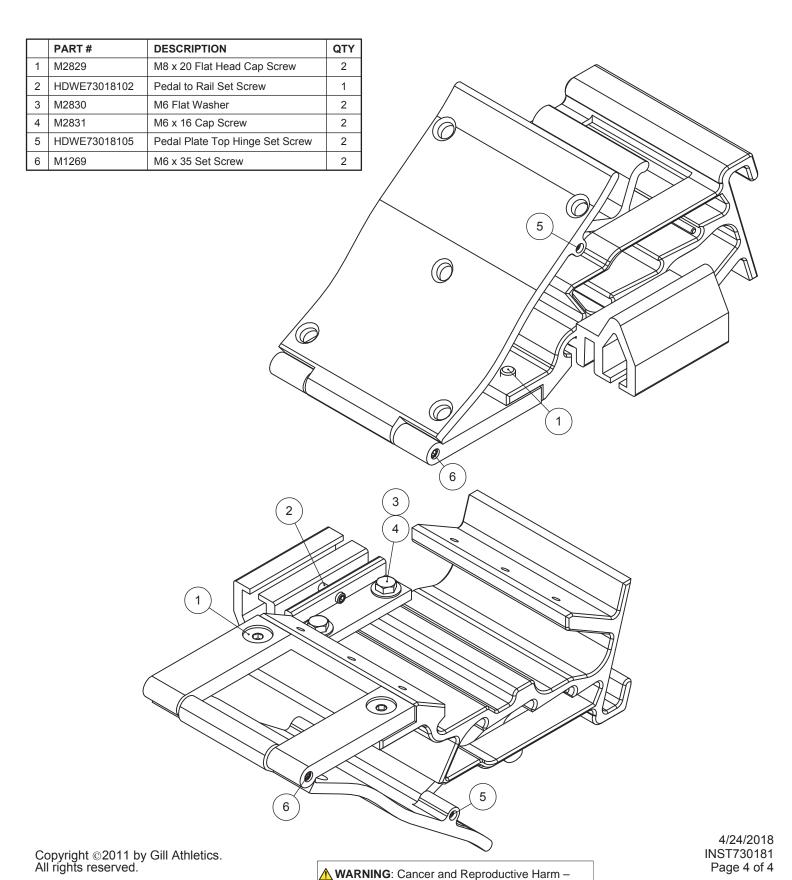

### 1. Pedal pads

Set the angle of the pedal to the 60 position.

Insert the tabs on the pedal pad into the holes in the pedal plate.

Use one hand to press on the pedal pad. Use the other hand to gently pull the tabs through the holes with needle nose pliers. Gently wiggle the tab to help it through the hole. Be careful not to pull the tab off of the pedal pad.

## 3. Pedals

Slide each pedal onto the rail so that the pedal pad is facing towards the open end of the rail.

### 5. Spikes

Flip the starting block over and install the spikes into the bottom of each pedal.

Copyright ©2015 by Gill Athletics. All rights reserved.