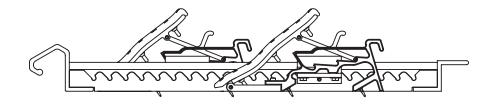

# 730181 - FUSION 4x8 STARTING BLOCK INSTRUCTIONS

Precise and consistent foot placement is ensured using the integrated pedal markings. Pedals are adjustable to 30°, 40°, 50°, and 60° settings. Angled spikes in the base of the pedals guarantee a start with absolutely no slipping. Built in handle allows for easy carriage.

# 730181 - FUSION 4x8 STARTING BLOCK INSTRUCTIONS

The FUSION starting block is shipped unassembled.

The following tools are needed:

- Needle Nose Pliers
- Spike Wrench
- Allen Key (provided)