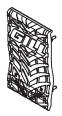

# 730181 - FUSION 4x8 STARTING BLOCK INSTRUCTIONS

Precise and consistent foot placement is ensured using the integrated pedal markings. Pedals are adjustable to 30°, 40°, 50°, and 60° settings. Angled spikes in the base of the pedals guarantee a start with absolutely no slipping. Built in handle allows for easy carriage.