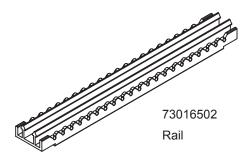

#### 2. False start bracket

Fasten the false start bracket to the back of the rail with the flat head screw provided.

Make sure that the "teeth" of the rail are pointing away from the false start bracket.

## 3. Pedals

Slide each pedal onto the rail so that the pedal pad is facing towards the open end of the rail.

## **Replacement Parts**

7301811C02 - Royal Blue

7301811C03 - Red

7301811C05 - Orange

7301811C12 - Black

7301811C15 - Green

73018121 Left Pedal Assembly

73016506 Pedal-Rail Connector