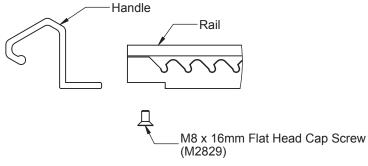

#### 4. Handle

Fasten the handle to the front of the rail with the flat head screw provided.