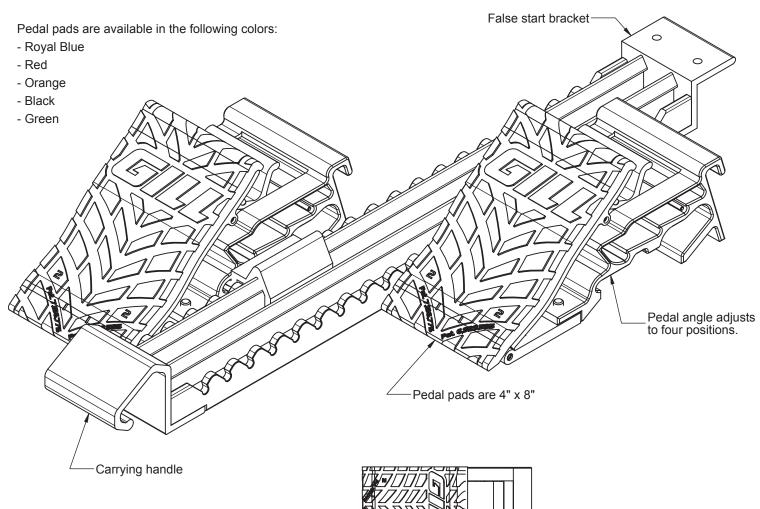

# 730181 - FUSION 4x8 STARTING BLOCK INSTRUCTIONS

Precise and consistent foot placement is ensured using the integrated pedal markings. Pedals are adjustable to 30°, 40°, 50°, and 60° settings. Angled spikes in the base of the pedals guarantee a start with absolutely no slipping. Built in handle allows for easy carriage.

## **Replacement Parts**

7301811C02 - Royal Blue

7301811C03 - Red

7301811C05 - Orange

7301811C12 - Black

7301811C15 - Green

73018121 Left Pedal Assembly

73016506 Pedal-Rail Connector

73018122 Right Pedal Assembly

73016504 Spike Kit includes 16 spikes