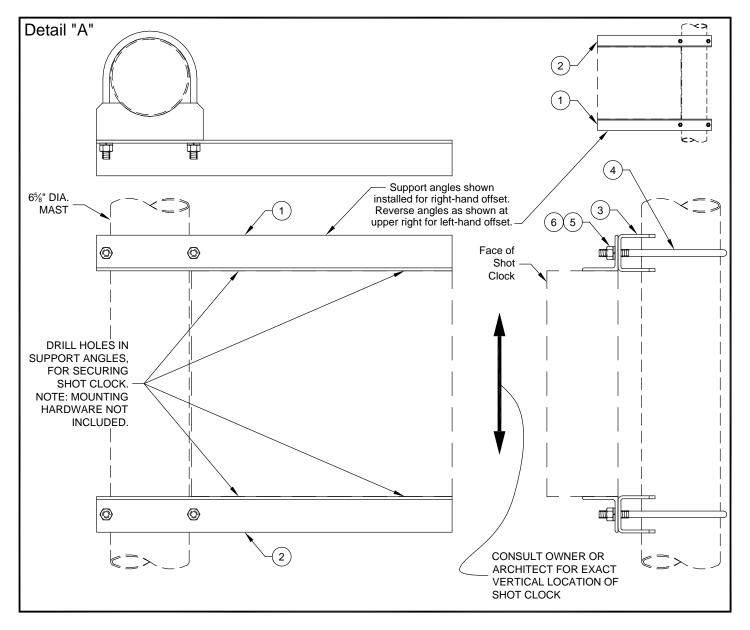

## SHOT CLOCK SUPPORT (EACH) No. SCS00312 for 6-5/8" Dia. Backstop Mast (Offset)

This adjustable shot clock support kit is used to suspend a shot clock from a Porter 6-5/8" ceiling-suspended basketball backstop mast. The shot clock can be offset to the left or right of the backstop mast. See Parts List and Detail "A" for installation details.

| PARTS LIST |                |      |                        |          |                |      |                  |
|------------|----------------|------|------------------------|----------|----------------|------|------------------|
| Item No.   | Part No.       | Qty. | Description            | Item No. | Part. No.      | Qty. | Description      |
| 1          | ANGL 00281 T02 | 1    | Support Angle – Top    | 4        | UBOT 00006 0E2 | 2    | 5/8" U-Bolt      |
| 2          | ANGL 00281 B02 | 1    | Support Angle – Bottom | 5        | HDWE 04006 0E0 | 4    | 5/8" Lock Washer |
| 3          | CLMP 00056 002 | 2    | 6-5/8" Mast Clamp      | 6        | HDWE 03012 0E0 | 4    | 5/8" Hex Nut     |