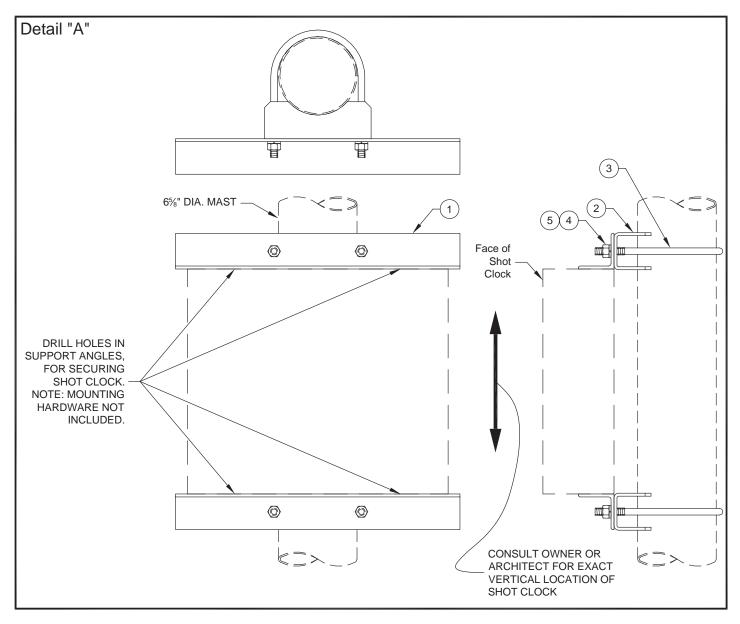

## SHOT CLOCK SUPPORT (EACH) No. SCS00212 for 6-5/8" Dia. Backstop Mast (Centered)

This adjustable shot clock support kit is used to suspend a shot clock from a Porter  $6-5/8"\emptyset$  ceiling-suspended basketball backstop mast. The shot clock will be centered left-to-right on the backstop mast. See Parts List and Detail "A" for installation details.

|          | PARTS LIST     |      |                   |          |                |      |                  |  |  |
|----------|----------------|------|-------------------|----------|----------------|------|------------------|--|--|
| Item No. | Part No.       | Qty. | Description       | Item No. | Part. No.      | Qty. | Description      |  |  |
| 1        | ANGL 00290 002 | 2    | Support Angle     | 4        | HDWE 04006 0E0 | 4    | 5/8" Lock Washer |  |  |
| 2        | CLMP 00056 002 | 2    | 6-5/8" Mast Clamp | 5        | HDWE 03012 0E0 | 4    | 5/8" Hex Nut     |  |  |
| 3        | UBOT 00006 0E2 | 2    | 5/8" U-Bolt       |          |                |      |                  |  |  |