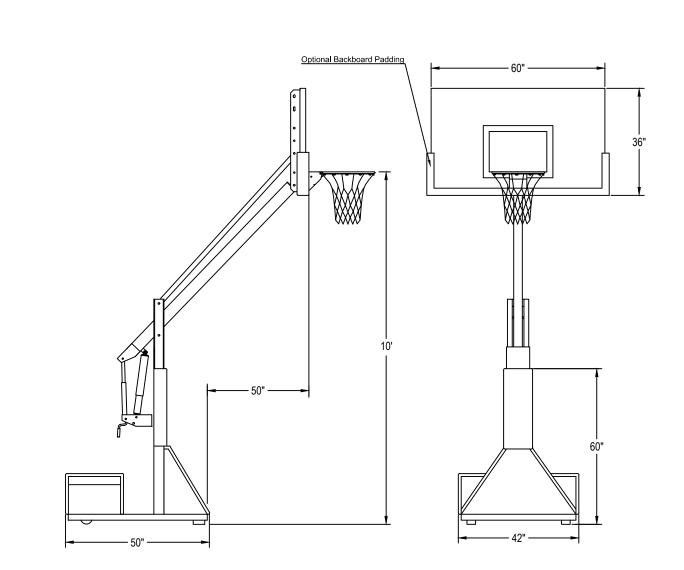

Portable steel base shall be suitable for supporting the entire unit during storage, movement and use. The base shall ride on non-marking casters capable of portability on typical playing surfaces with the effort of one adult on level grades. A cam-operated handle shall allow base to lower to sit on two front feet for stable playability when system has been moved to the appropriate place. A 1" thick black padded ballast cover shall provide player protection from contact with 850# of customer supplied concrete blocks. A hand operated crank shall infinitely vary the rim height from the storage position to 10'. At 10' rim height, the backboard shall protrude on less than 50" from the base. Rim height shall be determined by a height indicator label clearly marked. A shock shall be used to add stability and provide safety should the crank assembly fail. Design shall provide for the direct mounting of the rim to the pole structure to reduce stress on the backboard when the rim is contacted. Front of base and pole shall be padded to a minimum height of 60" from the floor. Choose from Black, Royal, Scarlet or Forest Green. Backboard shall be constructed of 3/8" thick, clear tempered glass with white screening with an aluminum frame. The overall backboard size shall be approximately 60" wide x 36" high. Backboard padding shall be of a molded bolt-on type so as to eliminate adhesive failure. Rims shall be a flexible type so as to absorb the shock of player contact. The rim shall be of institutional quality with 3/16" steel components and official 5/8" diameter ring. Nylon net shall be provided. Entire system shall be durably designed and constructed so as to allow for "dunking" action. Unit shall lower for storage to 78" high, 64" wide and 139" long. Base shall have a 5-year limited warranty, padding shall have a 2-year limited warranty, goal shall have a 5-year limited warranty and backboard shall have a 10-year limited warranty. Installation to be completed in accordance to manufacturer's instructions. Do not scale drawings. Entire system weight without ballast shall be approximately 800#.