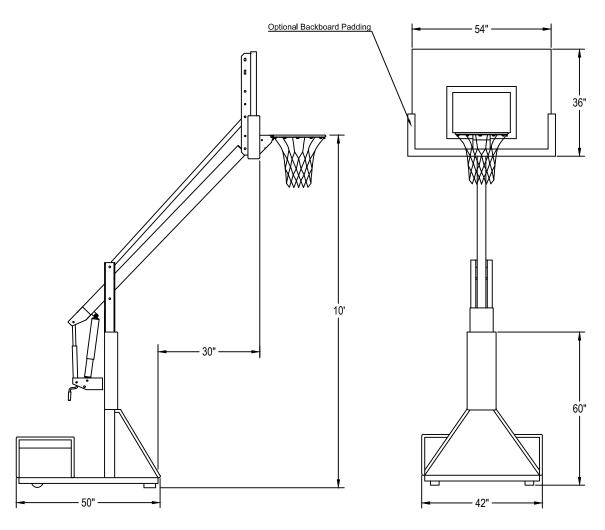

Portable steel base shall be suitable for supporting the entire unit during storage, movement and use. The base shall ride on non-marking casters capable of portability on typical playing surfaces with the effort of one adult on level grades. A cam-operated handle shall allow base to lower to sit on two front feet for stable playability when system has been moved to the appropriate place. A 1" thick black padded ballast cover shall provide player protection from contact with 850# of customer supplied concrete blocks. A hand operated crank shall infinitely vary the rim height from the storage position to 10'. At 10' rim height, the backboard shall protrude on less than 30" from the base. Rim height shall be determined by a height indicator label clearly marked. A shock shall be used to add stability and provide safety should the crank assembly fail. Design shall provide for the direct mounting of the rim to the pole structure to reduce stress on the backboard when the rim is contacted. Front of base and pole shall be padded to a minimum height of 60" from the floor. Choose from Black, Royal, Scarlet or Forest Green. Backboard shall be constructed of 3/8" thick, clear tempered glass with white screening with an aluminum frame. The overall backboard size shall be approximately 54" wide x 36" high. Backboard padding shall be of a molded bolt-on type. Rims shall be a flexible type so as to absorb the shock of player contact. The rim shall be of institutional quality with 3/16" steel components and official 5/8" diameter ring. Nylon net shall be provided. Entire system shall be durably designed and constructed so as to allow for "dunking" action. Unit shall lower for storage to 78" high, 58" wide and 128" long. Base shall have a 5-year limited warranty, padding shall have a 2-year limited warranty, goal shall have a 5-year limited warranty and backboard shall have a 10-year limited warranty. Installation to be completed in accordance to manufacturer's instructions. Do not scale drawings. Entire system weight without ballast shall be approximately 700#.