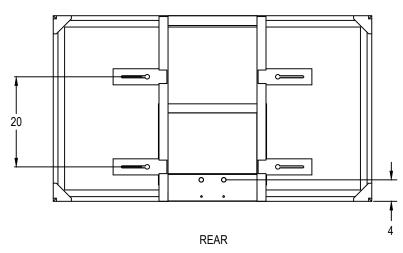

Backboard shall be 42" x 72" and constructed of 1/2" thick tempered glass with an official white shooter's square and border and shall have 5" x 4" goal mounting pattern. Frame shall be aluminum extrusion held together in the corners by means of 7 ga. steel corner brackets. A single welded tubular steel framework shall be mounted into the rear side of the backboard to facilitate mounting the backboard to wall or ceiling mounting structures that were designed to support fan-shaped backboards with industry standard 20" x 35" mounting patterns. Rim mounting bolts shall pass through tubular steel bushings that are separated from the glass by means of rubber bushings. Accepts rims with 5" x 4" mounting patterns. Backboard shall meet all NCAA and National High School Federation standards and shall carry an unconditional lifetime warranty. Frame shall be predrilled to allow mounting of Bison Model BA68U DuraSkin Backboard Padding. Installation to be completed in accordance with manufacturer's instructions. Do not scale drawings. Backboard shall weigh 220#.