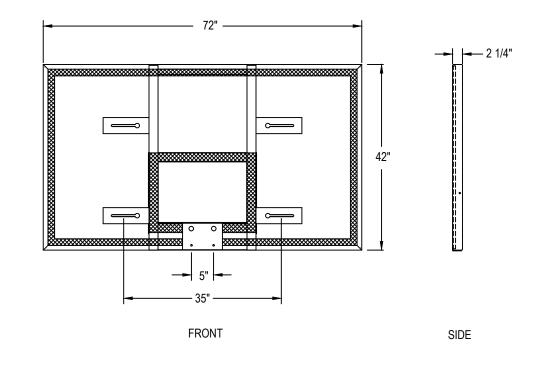

Backboard shall be 42" x 72" and constructed of 1/2" thick tempered glass with an official white shooter's square and border and shall have 5" x 4" goal mounting pattern. Frame shall be aluminum extrusion held together in the corners by means of 7 ga. steel corner brackets. A single welded tubular steel framework shall be mounted into the rear side of the backboard to facilitate mounting the backboard to wall or ceiling mounting structures that were designed to support fan-shaped backboards with industry standard 20" x 35" mounting patterns. Rim mounting bolts shall pass through tubular steel bushings that are separated from the glass by means of rubber bushings. Accepts rims with 5" x 4" mounting patterns. Backboard shall meet all NCAA and National High School Federation standards and shall carry an unconditional lifetime warranty. Frame shall be predrilled to allow mounting of Bison Model BA68U DuraSkin Backboard Padding. Installation to be completed in accordance with manufacturer's instructions. Do not scale drawings. Backboard shall weigh 220#.