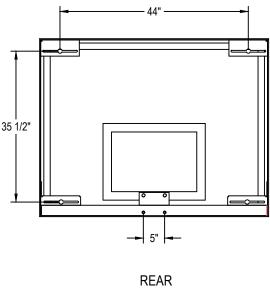

Backboard shall be constructed of 1/2" thick, clear tempered glass and measure 54" x 42". Backboard shall be framed with aluminum extrusion with 7 ga. steel corner brackets. A steel rear structure shall be mounted into the aluminum framework and provide support to the backboard where the rim attaches. An official-sized shooter's square and border shall be fire impregnated on the backboard. Backboard shall accept rims that have a 5" x 4" mounting pattern. Installation to be completed in accordance with manufacturer's instructions. Do not scale drawings. Board shall carry a limited lifetime warranty and weigh approximately 150#.