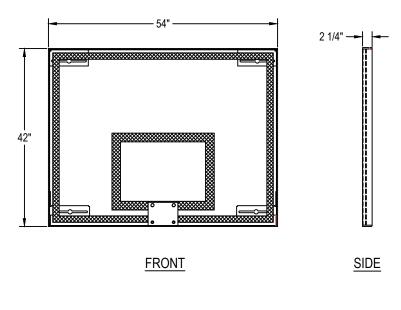

Backboard shall be constructed of 1/2" thick, clear tempered glass and measure 54" x 42". Backboard shall be framed with aluminum extrusion with 7 ga. steel corner brackets. A steel rear structure shall be mounted into the aluminum framework and provide support to the backboard where the rim attaches. An official-sized shooter's square and border shall be fire impregnated on the backboard. Backboard shall accept rims that have a 5" x 4" mounting pattern. Installation to be completed in accordance with manufacturer's instructions. Do not scale drawings. Board shall carry a limited lifetime warranty and weigh approximately 150#.