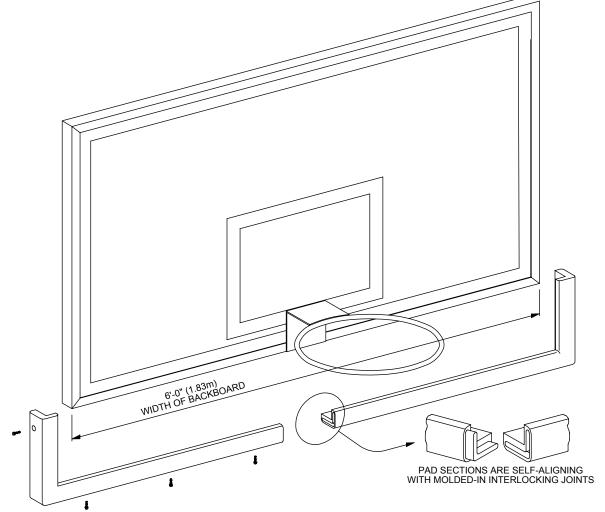

### **SPECIFICATIONS**

Pads shall be molded from gray, self-skinning type Urethane Foam for a tough exterior skin. Pads shall be molded as a matched pair with self-aligning, interlocking extension sections as required to fit 72" wide backboards. Pads shall be molded in an L-shape (cross section) to provide for proper drainage for outdoor usage.

Bolt-on feature shall be provided by steel inserts at the mounting locations which provide strength and stiffness, and sheet metal screws which are easily secured to the backboard by means of a portable drill.