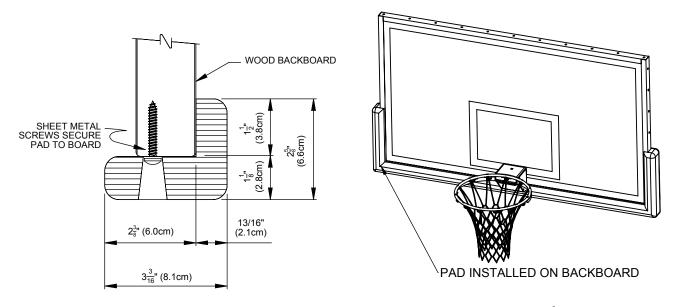

### **SPECIFICATIONS**

Pads shall be molded from gray, self-skinning type Urethane Foam for a tough exterior skin. Pads shall be molded as a matched pair with self-aligning, interlocking extension sections as required to fit 72" wide backboards. Pads shall be molded in an L-shape (cross section) to provide for proper drainage for outdoor usage.

Bolt-on feature shall be provided by steel inserts at the mounting locations which provide strength and stiffness, and sheet metal screws which are easily secured to the backboard by means of a portable drill.

For details on compatable backboards see B-200.