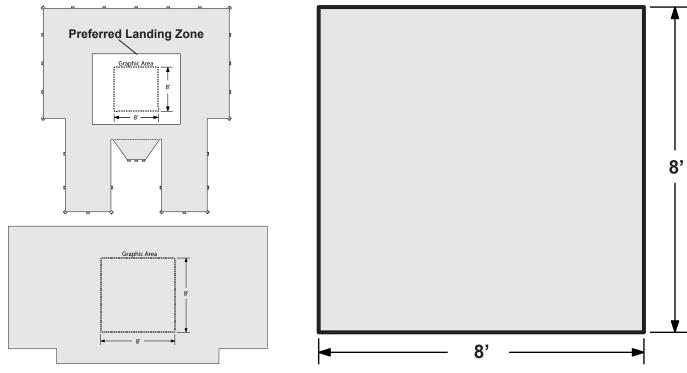

Maximum graphic size is 8' x 8'. Please sketch design in box below. No artistic skill necessary, sketch is used to help determine layout and scale.