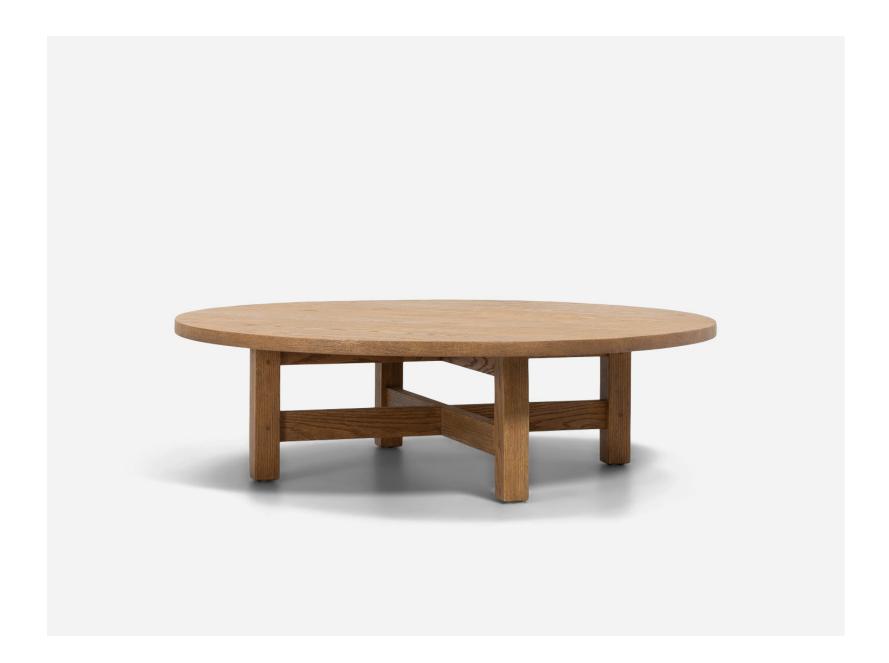

## X Base Coffee Table

A classic made for everyday living. The X-Base Coffee Table is a stately piece that will grow with you throughout time. With a round, plank style table top and structured X-base, it is sure to add character to your home. Made of solid oak and constructed using traditional carpentry techniques with Mortise and Tenon joinery, the table's finish highlights the natural grain and beauty of the wood.

Featured in Driftwood Oak.

Please see online for available finishes.

Designed by Amber Lewis, the X-Base Coffee Table is an exclusive design only available at Shoppe.

| DIMENSIONS          | 46" Diameter x 17" H<br>60" Diameter x 17" H                          |
|---------------------|-----------------------------------------------------------------------|
| DETAILS             | White Oak.                                                            |
| LEAD TIME           | Please reference the online listing for current production lead time. |
| SHIPPING & DELIVERY | Shipping and delivery is calculated at time of order placement.       |
| FINE PRINT          | All custom furniture orders are <i>final sale</i> .                   |