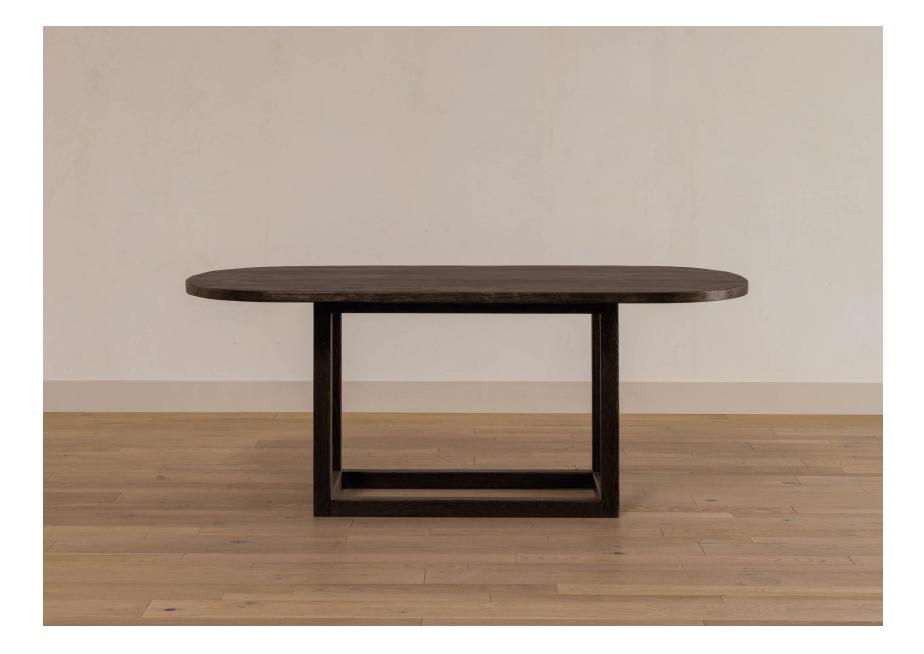

## Woodlake Dining Table

The Woodlake Dining Table is a beautiful modern piece with a quintessential California look that will serve as the perfect canvas for gatherings big and small. With an oval plank style table top and structured rectangular base, each piece is sure to add character to any room. Made of solid oak, the table's finish highlights the natural grain and beauty of the wood. This style is also available in a coffee table. Due to the handmade construction and natural wood material, variations in color, texture and finish are to be expected and add to the unique character of each piece.

Featured in Traditional Oak.

Please see online for available finishes.

The Woodlake Dining Table is part of the 'Shoppe Amber Interiors' furniture line, designed by Amber Lewis and handmade in Los Angeles.