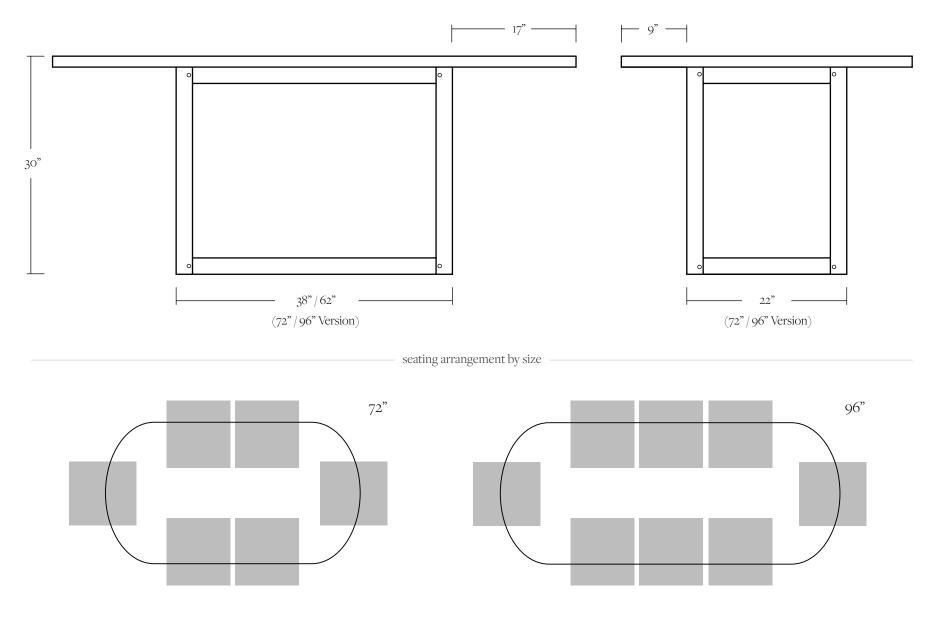

| DIMENSIONS          | 72" L x 40" W x 30" H with 17" Overhang<br>96" L x 40" W x 30" H with 17" Overhang |
|---------------------|------------------------------------------------------------------------------------|
| DETAILS             | Oak.                                                                               |
| LEAD TIME           | Please reference the online listing for current production lead time.              |
| SHIPPING & DELIVERY | Shipping and delivery is calculated at time of order placement.                    |
| FINE PRINT          | All custom furniture orders are <i>final sale</i> .                                |

## Product Dimensions

SHOPPEAMBERINTERIORS.COM