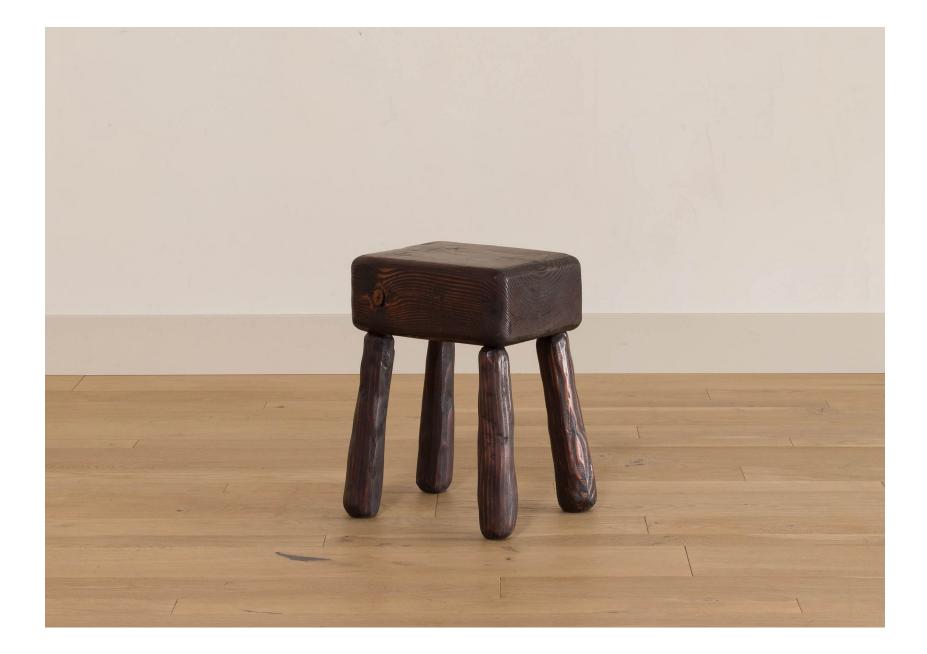

## Windsor Stool

Inspired by Brutalist design, the Windsor Stool is a simple yet substantial accent piece suitable for a variety of styles. Made of pine with a rough hewn finish on the legs and edges, this versatile stool will provide a sturdy surface that's both beautiful and functional. Due to the handmade construction and natural wood material, variations in color, texture and finish are to be expected and add to the unique character of each piece.

## Available in finish as pictured.

The Windsor Stool is part of the 'Shoppe Amber Interiors' furniture line, designed by Amber Lewis and handmade in Los Angeles.

| DIMENSIONS          | 14" W x 11.5" D x 18.5" H                                             |
|---------------------|-----------------------------------------------------------------------|
| DETAILS             | Pine.                                                                 |
| LEAD TIME           | Please reference the online listing for current production lead time. |
| SHIPPING & DELIVERY | Shipping and delivery is calculated at time of order placement.       |
| FINE PRINT          | All custom furniture orders are <i>final sale</i> .                   |