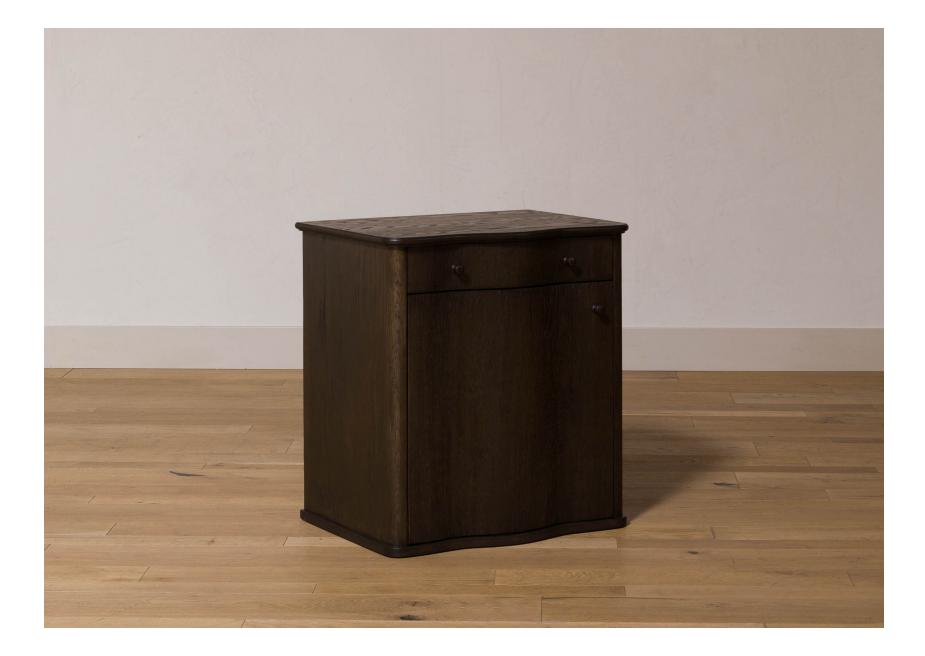

## Wesleigh Nightstand

Inspired by Swedish minimalism, the Wesleigh Nightstand is a study of elegant simplicity. Scalloped edges and delicate trim detailing curve into a beautifully arched front, behind which a deep drawer and roomy interior cabinet provide plenty of storage space. A lovely option for the bedroom, the striking Wesleigh Nightstand also makes for an ideal side table styled in any setting.

Featured in Traditional Oak.

Please see online for available finishes.

The Wesleigh Nightstand is part of the 'Shoppe Amber Interiors' furniture line, designed by Amber Lewis and handmade in Los Angeles.

| DIMENSIONS          | 24" W x 18" D x 27" H                                                 |
|---------------------|-----------------------------------------------------------------------|
| DETAILS             | Oak.                                                                  |
| LEAD TIME           | Please reference the online listing for current production lead time. |
| SHIPPING & DELIVERY | Shipping and delivery is calculated at time of order placement.       |
| FINE PRINT          | All custom furniture orders are <i>final sale</i> .                   |