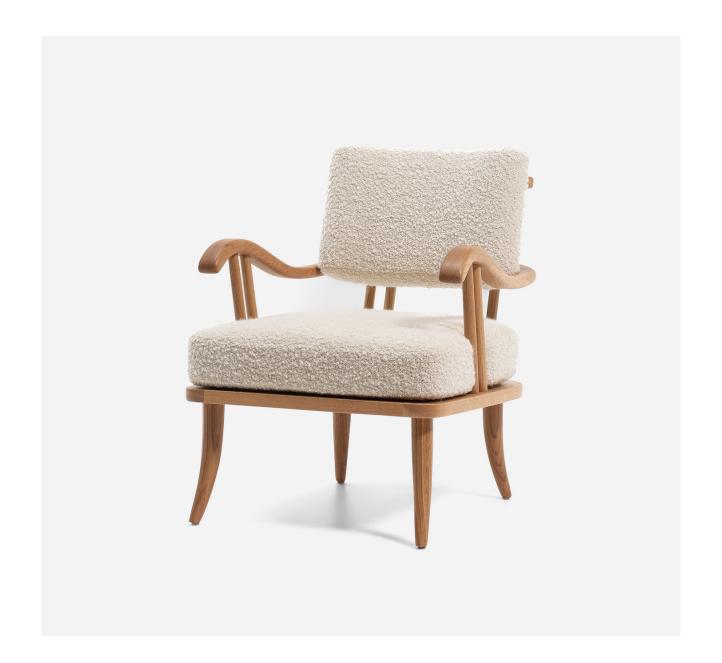

## Tovey Lounge Chair

It's all in the details with Tovey Lounge Chair. Inspired by the minimalism of mid-century design, its simple silhouette is elevated with splayed arms and flared legs. An upholstered back features stylish spindle detailing, while it's generously deep cushion ensures an inviting and comfortable seating experience.

Featured in Natural Oak and Straw upholstery Please see online for available finishes.

Available in multiple colorways with our in-house line of fabrics exclusive to Shoppe, as well as COM for trade members.

Designed by Amber Lewis, the Tovey Lounge Chair is an exclusive design only available at Shoppe.

| DIMENSIONS          | 25.25" W x 31.25" D x 33" H with 25" Arm Height, 17.5" Seat Height & 25" Seat Depth |
|---------------------|-------------------------------------------------------------------------------------|
| DETAILS             | Solid White Oak Frame                                                               |
| LEAD TIME           | Please reference the online listing for current production lead time.               |
| SHIPPING & DELIVERY | Shipping and delivery is calculated at time of order placement.                     |
| FINE PRINT          | All custom furniture orders are final sale.                                         |