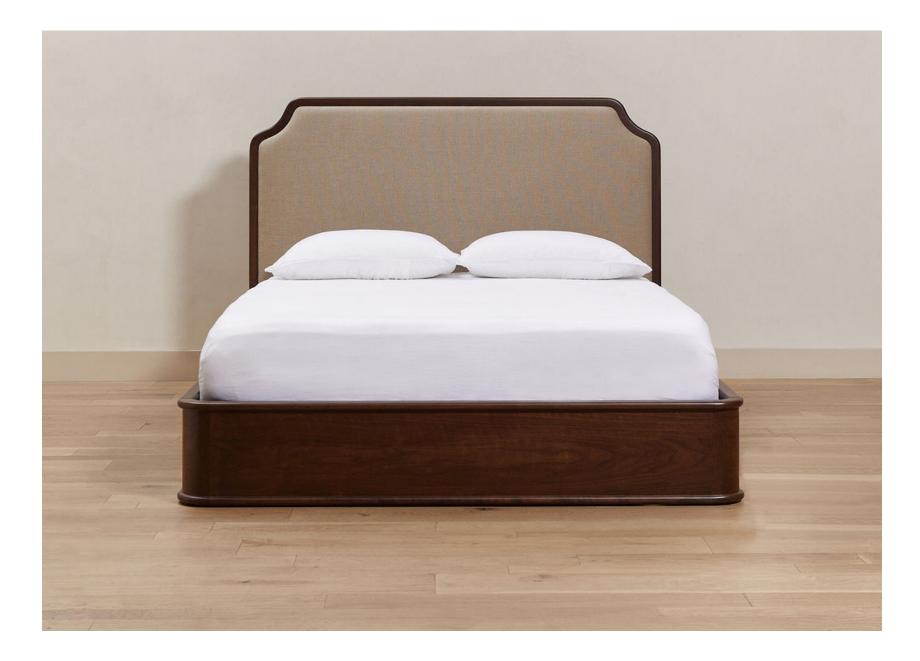

# Theodore Bed

With subtle curves and a unique silhouette, the Theodore Bed is a juxtaposition of old-world charm and modern simplicity. Gracefully arched, its elegantly upholstered headboard brings softness and balance to a sturdy walnut frame. Low in profile yet grand in stature, the Theodore Bed will bring an air of gravitas to any bedroom.

Featured in Mojave Fabric.

Available in multiple colorways with our in-house line of fabrics exclusive to Shoppe, as well as COM for trade members. Requires 2.5 yards for Queen, 3 yards for King, & 3 yards for Cal King in plain fabric

The Theodore Bed is part of the 'Shoppe Amber Interiors' furniture line, designed by Amber Lewis and handmade in Los Angeles.

 Queen - 64.5"W x 86.75"L x 50"H

 King - 80.25"W x 86.75"L x 50"H

 Cal King - 77.5"W x 90.75"L x 50"H