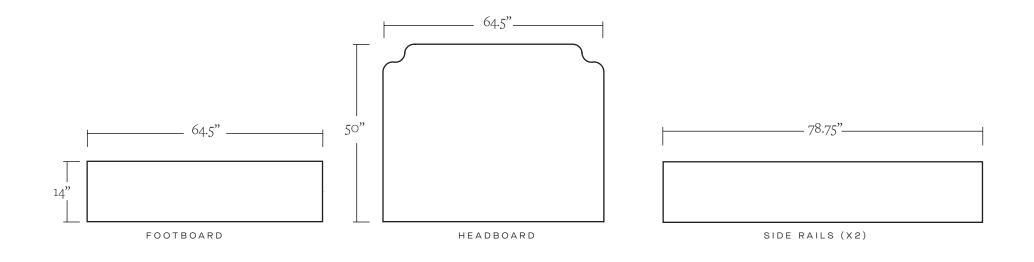

### QUEEN

Footboard: 64.5" W x 14" H Headboard: 64.5" W x 50" H Side Rails: 78.75" L

#### OTHER DIMENSIONS

Rail Height: 14" H Floor to Platform: 10" H