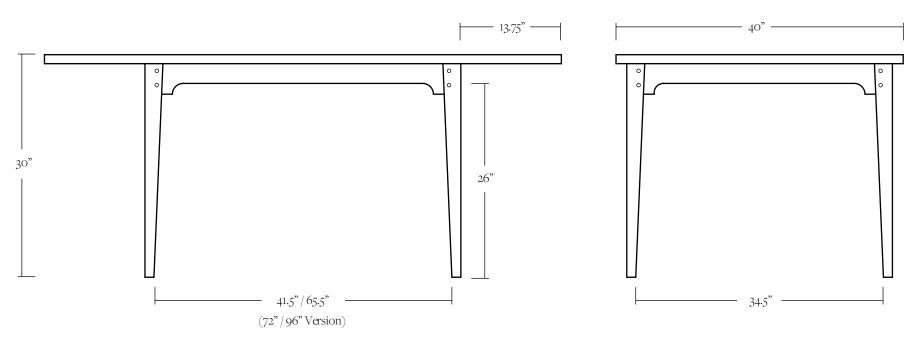

Please see online for available finishes.

The Simeon Dining Table is part of the 'Shoppe Amber Interiors' furniture line, designed by Amber Lewis and handmade in Los Angeles.

| DIMENSIONS          | 72" L x 40" W x 30" H with 13.75" Overhang<br>96" L x 40" W x 30" H with 13.75" Overhang |
|---------------------|------------------------------------------------------------------------------------------|
| DETAILS             | Oak.                                                                                     |
| LEAD TIME           | Please reference the online listing for current production lead time.                    |
| SHIPPING & DELIVERY | Shipping and delivery is calculated at time of order placement.                          |
| FINE PRINT          | All custom furniture orders are final sale.                                              |

## Product Dimensions

seating arrangement by size