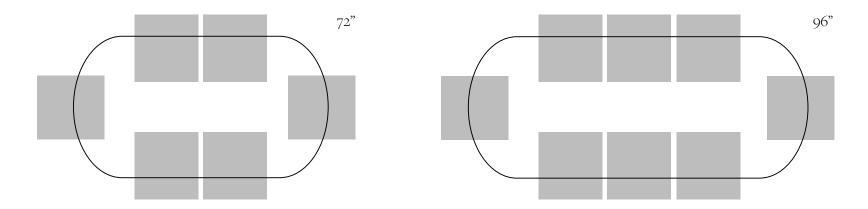

esigned by Amber Lewis and handmade in Los Angeles.



| DIMENSIONS          | 72" L x 40" W x 30" H with 13.75" Overhang<br>96" L x 40" W x 30" H with 13.75" Overhang |
|---------------------|------------------------------------------------------------------------------------------|
| DETAILS             | Oak.                                                                                     |
| LEAD TIME           | Please reference the online listing for current production lead time.                    |
| SHIPPING & DELIVERY | Shipping and delivery is calculated at time of order placement.                          |
| FINE PRINT          | All custom furniture orders are final sale.                                              |

## Product Dimensions



seating arrangement by size