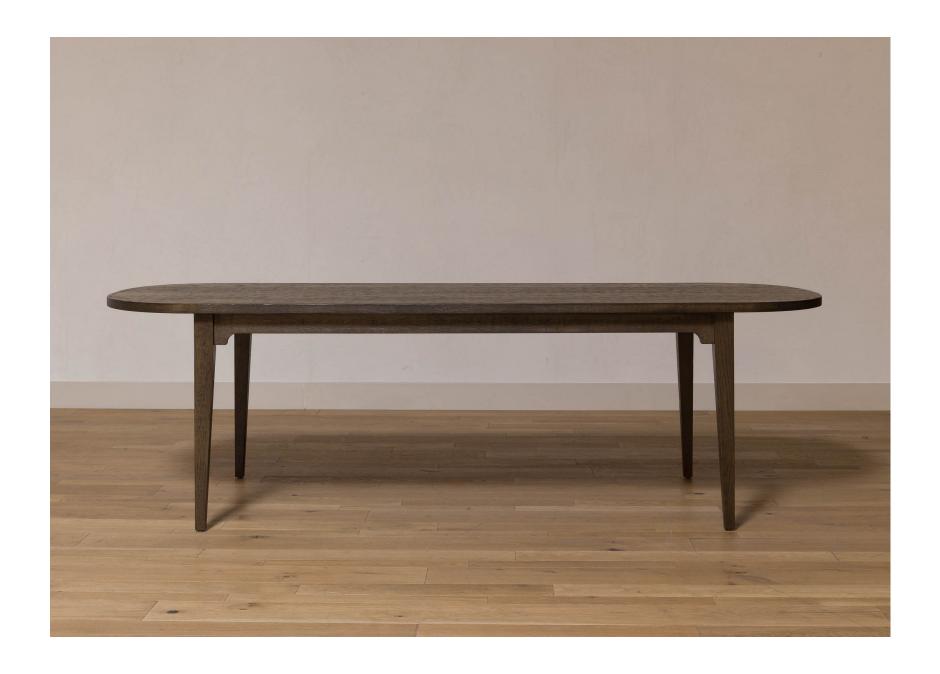

## Simeon Dining Table

A classic oval table made for everyday living. From gatherings big and small to casual work-from-home scenarios, the Simeon Dining Table will be the stately piece to grow with you throughout time. With a plank style table top and tapered legs, the Simeon Dining Table is a modern minimalist's dream. The Simeon Dining Table is constructed using traditional carpentry techniques with Mortise and Tenon joinery. Due to the handmade construction and natural wood material, variations in color, texture and finish are to be expected and add to the unique character of each piece.

Please see online for available finishes.

The Simeon Dining Table is part of the 'Shoppe Amber Interiors' furniture line, designed by Amber Lewis and handmade in Los Angeles.

| DIMENSIONS          | 72" L x 40" W x 30" H with 13.75" Overhang<br>96" L x 40" W x 30" H with 13.75" Overhang |
|---------------------|------------------------------------------------------------------------------------------|
| DETAILS             | Oak.                                                                                     |
| LEAD TIME           | Please reference the online listing for current production lead time.                    |
| SHIPPING & DELIVERY | Shipping and delivery is calculated at time of order placement.                          |
| FINE PRINT          | All custom furniture orders are final sale.                                              |