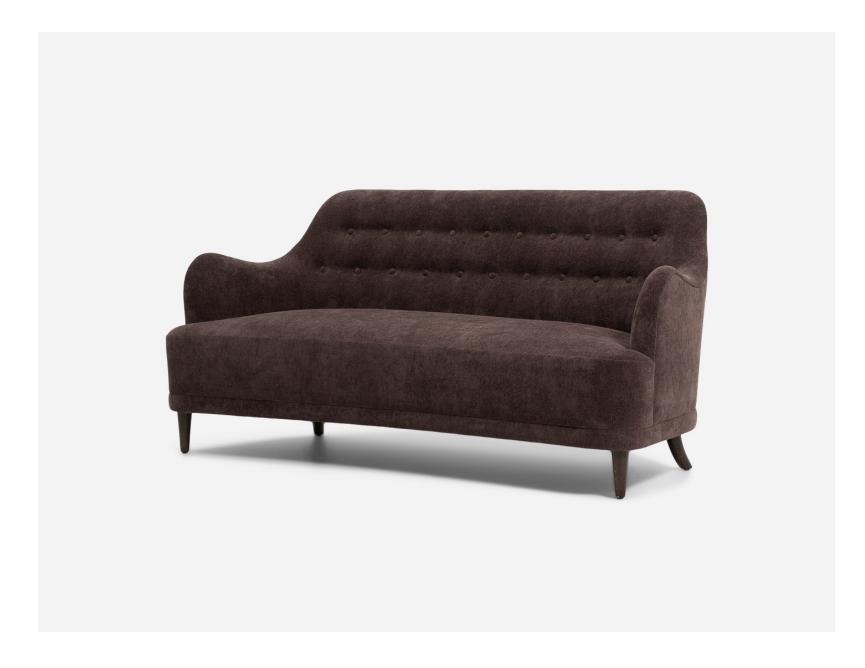

## Rui Settee

Mid-century minimalism meets 19th-century French grandeur in the Rui Settee. With modern curves at every angle and a tufted seat back, the Rui is the epitome of effortless elegance. Sleeker in profile than a standard sofa, this settee is ideal for smaller spaces.

Featured in Dark Oak and Carob upholstery. Please see online for available finishes.

Available in multiple colorways with our in-house line of fabrics exclusive to Shoppe, as well as COM for trade members.

Designed by Amber Lewis, the Rui Settee is an exclusive design only available at Shoppe.

| DIMENSIONS          | 68" W x 30" D x 31.5" H with 24" Arm Height, 16.5" Seat Height & 20" Seat Depth |
|---------------------|---------------------------------------------------------------------------------|
| DETAILS             | Solid White Oak Legs                                                            |
| LEAD TIME           | Please reference the online listing for current production lead time.           |
| SHIPPING & DELIVERY | Shipping and delivery is calculated at time of order placement.                 |
| FINE PRINT          | All custom furniture orders are <i>final sale</i> .                             |