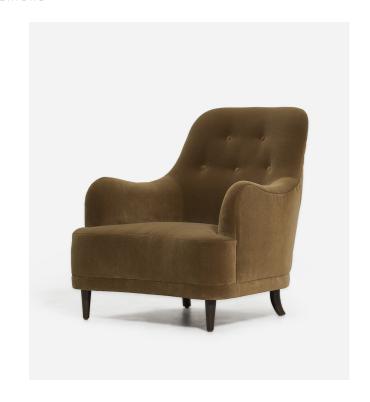

## Rui Armchair

Mid-century minimalism meets 19th-century French grandeur in the Rui Armchair. With modern curves at every angle and a tufted seat back, the Rui is the epitome of effortless elegance.

Featured in Dark Oak and Fawn upholstery Please see online for available finishes.

| DIMENSIONS          | SM: 26.5" W x 30" D x 31.5" H with 24" Arm Height, 16.5" Seat Height & 20" Seat Depth LG: 32" W x 36" D x 36" H with 24" Arm Height, 17" Seat Height & 23" Seat Depth |
|---------------------|-----------------------------------------------------------------------------------------------------------------------------------------------------------------------|
| DETAILS             | Solid White Oak Legs                                                                                                                                                  |
| LEAD TIME           | Please reference the online listing for current production lead time.                                                                                                 |
| SHIPPING & DELIVERY | Shipping and delivery is calculated at time of order placement.                                                                                                       |
| FINE PRINT          | All custom furniture orders are <i>final sale</i> .                                                                                                                   |