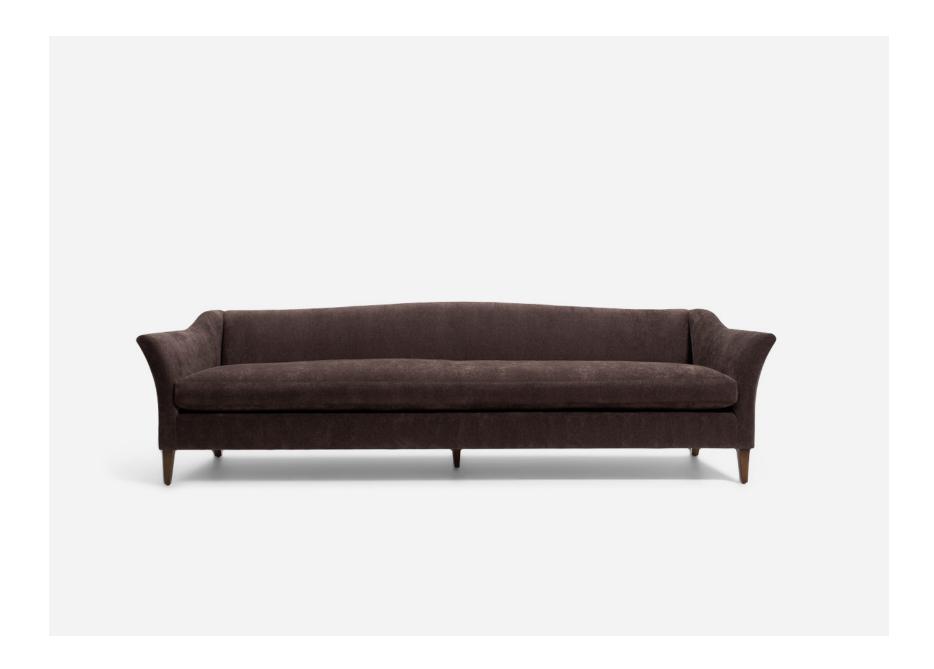

## Roman Sofa

Inspired by the elegance of classic Regency-era style, the Roman Sofa is a study in modern sophistication. A tight seat back and deep bench cushion take comfort to an elevated form, while gently flared arms and tapered legs offer an air of refined grace.

Featured in Dark Walnut and Carob upholstery. Please see online for available finishes.

Available in multiple colorways with our in-house line of fabrics exclusive to Shoppe, as well as COM for trade members.

Requires 18 yards in plain fabric.

Designed by Amber Lewis, the Roman Sofa is an exclusive design only available at Shoppe.

| DIMENSIONS          | 110" W x 37" D x 32" H with 26.5" Arm Height, 20" Seat Height & 27" Seat Depth |
|---------------------|--------------------------------------------------------------------------------|
| DETAILS             | Alder Wood Frame                                                               |
| LEAD TIME           | Please reference the online listing for current production lead time.          |
| SHIPPING & DELIVERY | Shipping and delivery is calculated at time of order placement.                |
| FINE PRINT          | All custom furniture orders are final sale.                                    |