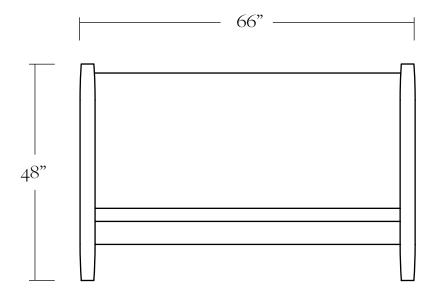

## Shipping Components

FULL KING

Headboard: 60" W x 48" H Headboard: 82" W x 48" H

QUEEN CAL KING

Headboard: 66" W x 48" H Headboard: 78" W x 48" H

Drawing represents Queen dimensions. Upholstered cushion not drawn.