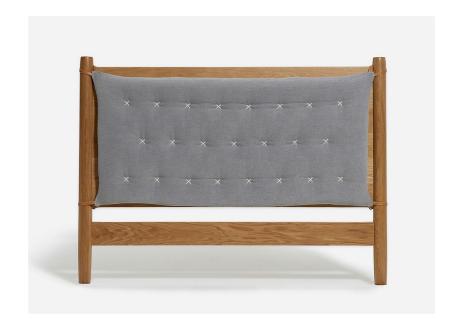

## Penny Headboard

From the bestselling Penny Bed family, is a headboard only option created with smaller spaces in mind.

Made from solid oak, the Penny Headboard is a quintessential California design that will lend an understated yet sophisit atted look to any bedroom. Featuring all the same unique details of the original bed, a removable upholstered cushion is attached with leather loops and stylishly enhanced with three rows of handstiched X detailing. With modern lines and a range of fabrics and finishes, the Penny Headboard is the versatile statement piece your bedroom has been waiting for.

Featured in Natural Oak with an Sea cushion.

Please see online for available finishes.

FINE PRINT

Designed by Amber Lewis, the Penny Headboard is an exclusive design only available at Shoppe.

Full - 60"W x 48" H x 3.75"D Queen - 66"W x 48" H x 3.75"D King - 82"W x 48" H x 3.75"D Cal King - 78"W x 48" H x 3.75"D